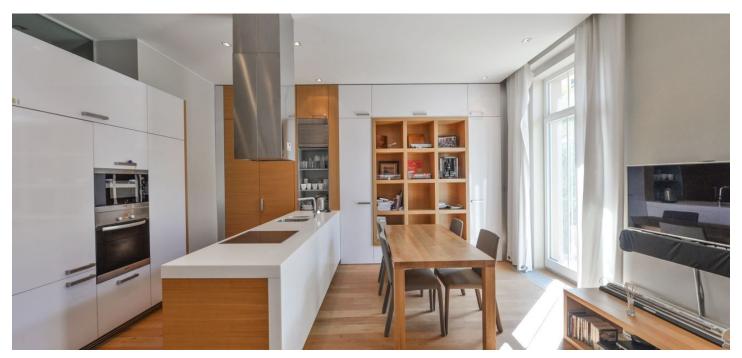

The apartment offers a living room with a fully equipped kitchenette and access to a south-facing balcony overlooking the landscaped courtyard, 2 bedrooms oriented north facing a quiet one-way street, a bathroom with a bathtub and a shower corner, a separate toilet, and an entry hall.

Wooden floors, underfloor heating in the bathroom, built-in wardrobes, alarm with the possibility of connecting it to a security agency. Central heating.

A tram stop is a 2-minute walk from the apartment. The Hlavní nádraží metro station (line C) is one stop away, and the Náměstí Republiky metro station (line B) is only two stops away. By car and public transport it takes 5 minutes to get to the center, and 15 minutes on foot. There are many restaurants and shops nearby.