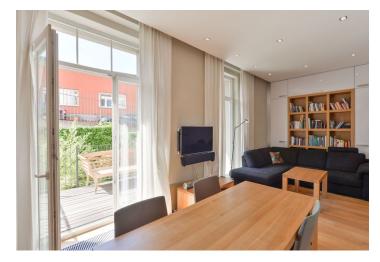

The apartment offers a living room with a fully equipped kitchenette and access to a south-facing balcony overlooking the landscaped courtyard, 2 bedrooms oriented north facing a quiet one-way street, a bathroom with a bathtub and a shower corner, a separate toilet, and an entry hall.