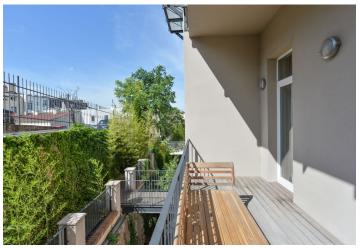

The apartment offers a living room with a fully equipped kitchenette and access to a south-facing balcony overlooking the landscaped courtyard, 2 bedrooms oriented north facing a quiet one-way street, a bathroom with a bathtub and a shower corner, a separate toilet, and an entry hall.

The apartment is rented until February 2021.

Interior 98.3 m<sup>2</sup>, balcony 9.3 m<sup>2</sup>.

In addition to regular property viewings, we also offer **real time video viewings** via WhatsApp, FaceTime, Messenger, Skype, and other apps.