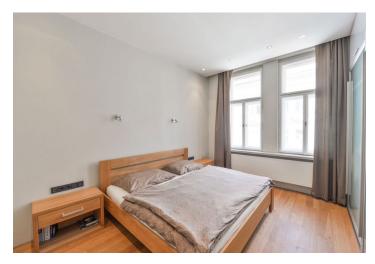

The apartment offers a living room with a fully equipped kitchenette and access to a south-facing balcony overlooking the landscaped courtyard, 2 bedrooms oriented north facing a quiet one-way street, a bathroom with a bathtub and a shower corner, a separate toilet, and an entry hall.

Wooden floors, underfloor heating in the bathroom, built-in wardrobes, alarm with the possibility of connecting it to a security agency. Central heating.

A tram stop is a 2-minute walk from the apartment. The Hlavní nádraží metro station (line C) is one stop away, and the Náměstí Republiky metro station (line B) is only two stops away. By car and public transport it takes 5 minutes to get to the center, and 15 minutes on foot. There are many restaurants and shops nearby.