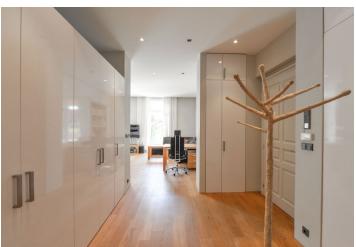

The apartment offers a living room with a fully equipped kitchenette and access to a south-facing balcony overlooking the landscaped courtyard, 2 bedrooms oriented north facing a quiet one-way street, a bathroom with a bathtub and a shower corner, a separate toilet, and an entry hall.

Wooden floors, underfloor heating in the bathroom, built-in wardrobes, alarm with the possibility of connecting it to a security agency. Central heating.

A tram stop is a 2-minute walk from the apartment. The Hlavní nádraží metro station (line C) is one stop away, and the Náměstí Republiky metro station (line B) is only two stops away. By car and public transport it takes 5 minutes to get to the center, and 15 minutes on foot. There are many restaurants and shops nearby.