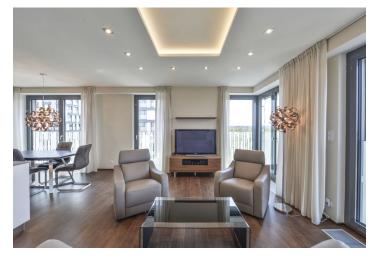

The interior includes two separate bedrooms, a comfortable living room with a fully fitted open kitchen and a dining area, a shower bathroom with a toilet, and an entrance hall with built-in wardrobes.

Quality equipment and furnishings, French windows, vinyl floors, security entry door, automatic outdoor blinds, washing machine, dishwasher, induction cooktop, fan oven, microwave oven, plate warming drawer, electric toilet with bidet, TV, video entry phone, alarm, chip entry to the building. One **garage parking** space is included.