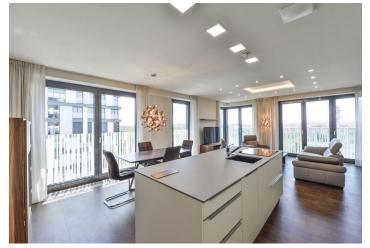

The interior includes two separate bedrooms, a comfortable living room with a fully fitted open kitchen and a dining area, a shower bathroom with a toilet, and an entrance hall with built-in wardrobes.

Quality equipment and furnishings, French windows, vinyl floors, security entry door, automatic outdoor blinds, washing machine, dishwasher, induction cooktop, fan oven, microwave oven, plate warming drawer, electric toilet with bidet, TV, video entry phone, alarm, chip entry to the building. One **garage parking** space is included.