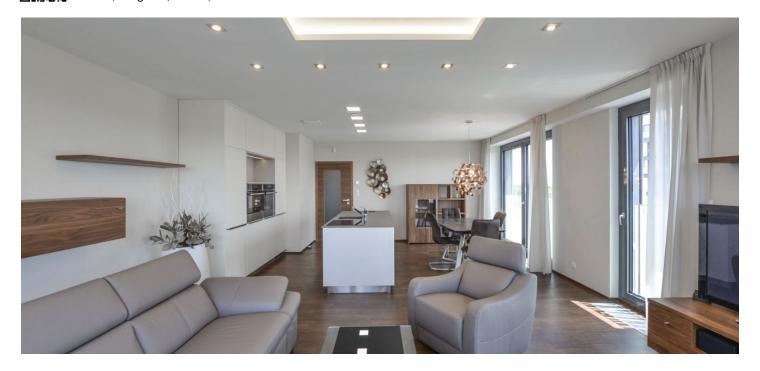

The interior includes two separate bedrooms, a comfortable living room with a fully fitted open kitchen and a dining area, a shower bathroom with a toilet, and an entrance hall with built-in wardrobes.

Quality equipment and furnishings, French windows, vinyl floors, security entry door, automatic outdoor blinds, washing machine, dishwasher, induction cooktop, fan oven, microwave oven, plate warming drawer, electric toilet with bidet, TV, video entry phone, alarm, chip entry to the building. One **garage parking** space is included.