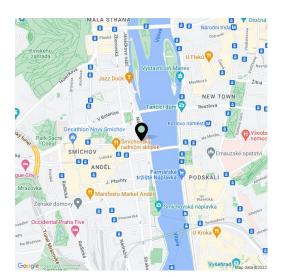

# Apartment One-bedroom (2+kk)

95 m², Prague 5, Smíchov, Janáčkovo nábřeží

Boasting a wonderful location on the Vltava riverbank and views of the river, Vyšehrad Castle, Mánes Gallery and the Dancing building, this is a high quality newly completely refurbished 1-bedroom flat with preserved original details. Situated on the fourth floor of a traditional residential building with no lift, centrally located within walking distance of Malá Strana, the Kampa Island and the Old Town. Quick access to the Prague Castle, Anděl commercial center and metro station, and the French School.