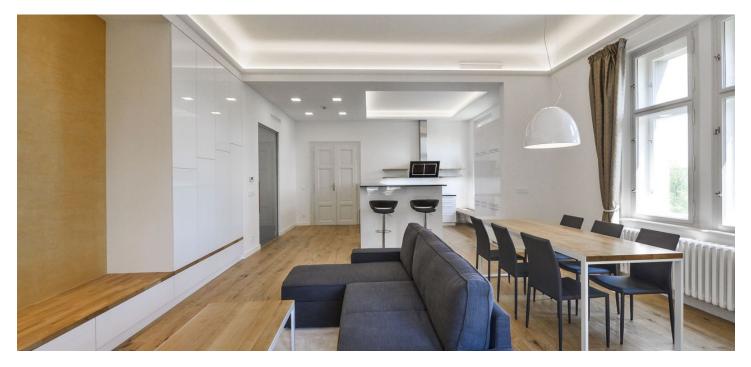

Boasting a wonderful location on the Vltava riverbank and views of the river, Vyšehrad Castle, Mánes Gallery and the Dancing building, this is a high quality newly completely refurbished 1-bedroom flat with preserved original details. Situated on the fourth floor of a traditional residential building with no lift, centrally located within walking distance of Malá Strana, the Kampa Island and the Old Town. Quick access to the Prague Castle, Anděl commercial center and metro station, and the French School.

The interior features a corner living room with dining area and a fully fitted open kitchen, one bedroom with built-in storage, bathroom (walk-in shower, bathtub) with a large window that can be opened into the bedroom, a separate toilet with bidet shower, walk-in closet with laundry area, and entrance hall with built-in wardrobes and storage.

High ceilings, oak floors, tiles, security entry door, gas boiler, washing machine, dryer, dishwasher, wine fridge, alarm cellar, storage room next to the flat. No lift. Common building charges and deposit for utilities CZK 4000 per month. Available from January 2019.