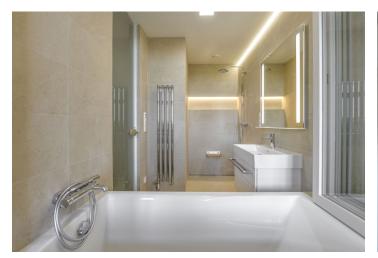

The interior features a corner living room with dining area and a fully fitted open kitchen, one bedroom with built-in storage, bathroom (walk-in shower, bathtub) with a large window that can be opened into the bedroom, a separate toilet with bidet shower, walk-in closet with laundry area, and entrance hall with built-in wardrobes and storage.

High ceilings, oak floors, tiles, security entry door, gas boiler, washing machine, dryer, dishwasher, wine fridge, alarm cellar, storage room next to the flat. No lift. Common building charges and deposit for utilities CZK 4000 per month. Available from January 2019.