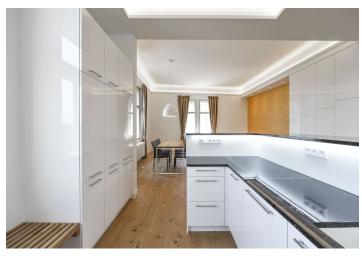

The interior features a corner living room with dining area and a fully fitted open kitchen, one bedroom with built-in storage, bathroom (walk-in shower, bathtub) with a large window that can be opened into the bedroom, a separate toilet with bidet shower, walk-in closet with laundry area, and entrance hall with built-in wardrobes and storage.

High ceilings, oak floors, tiles, security entry door, gas boiler, washing machine, dryer, dishwasher, wine fridge, alarm cellar, storage room next to the flat. No lift. Common building charges and deposit for utilities CZK 4000 per month. Available from January 2019.