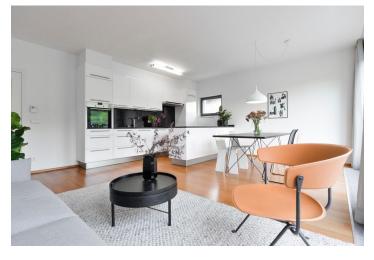

Simplicity and minimalism might be breathtaking experience for you.

The whole apartment has **floating wooden floor**. The **SYKORA** kitchen has the branded appliances Siemens and Liebherr built in. The dominants of the kitchen are also painted marble slabs and electronic blinds. Go to the terrace and you will have a **wonderful view of the countryside**. In the first room you will find a bed with bedside tables and a premium built-in wardrobe. The second room can serve as a workroom or a children's room. Both rooms have a **separate bathroom** equipped with **LAUFEN** brand.