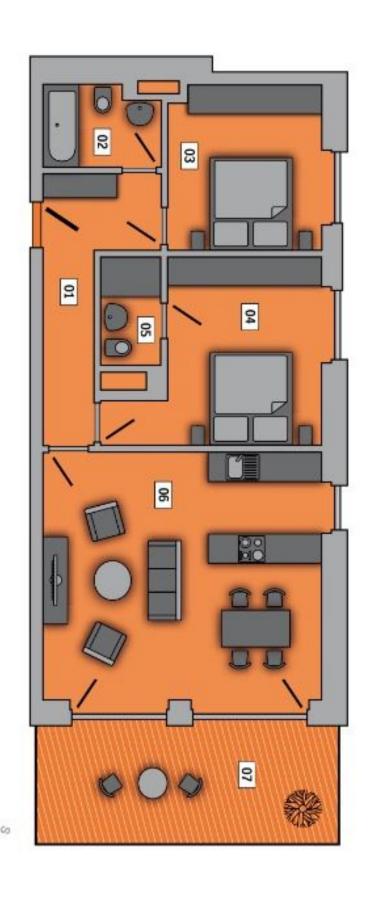

## **Apartment Two-bedroom (3+kk)**

Sold

72 m², Prague 5, Košíře, U Vojanky

| Total area       | 86 m²                  |
|------------------|------------------------|
| Floor area*      | 72 m²                  |
| Terrace          | 14 m²                  |
| Parking          | 1 garage parking space |
| Garage           | Yes                    |
| Cellar           | Yes                    |
| PENB             | С                      |
| Reference number | 26223                  |

Interior 72 m², terrace 14 m².