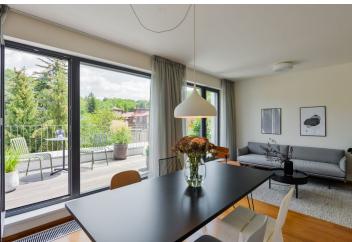

Simplicity and minimalism might be breathtaking experience for you.

The whole apartment has **floating wooden floor**. The **SYKORA** kitchen has the branded appliances Siemens and Liebherr built in. The dominants of the kitchen are also painted marble slabs and electronic blinds. Go to the terrace and you will have a **wonderful view of the countryside**. In the first room you will find a bed with bedside tables and a premium built-in wardrobe. The second room can serve as a workroom or a children's room. Both rooms have a **separate bathroom** equipped with **LAUFEN** brand.