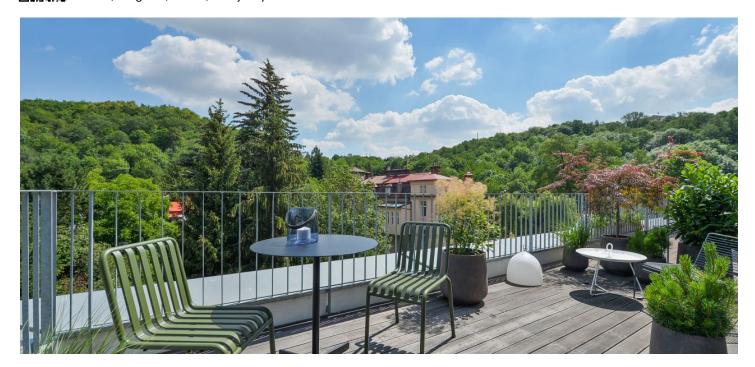

\* Area of the unit according to the Civil Code. The area consists of the sum total area of the entire unit bounded by perimeter walls.

You feel comfortable sitting on the terrace, sipping a wonderful drink and enjoying a view of the wooded hill which dominates the countryside. So, it looks like you live in some Residence under Bertramka. And even you can experience this feeling. Exclusively for you, we have a three room apartment with a kitchen corner and a terrace, located in a quiet part of Prague 5 - Košíře, where you will find the First Republic villa district and all civic amenities. Anděl, the area with a large shopping center and a lot of nice restaurants offering rich variety of delicious meals, is easily reachable by car or via Public Transport within 5 minutes.

Here you have the opportunity to include your sporting spirit on the nearby Motol **golf course** or at the **Cibulka Sports Center** where tennis and squash courts are located.

The apartment is ideal for a couple or a three member family and there is the possibility to move in immediately.

Interior 72 m², terrace 14 m².