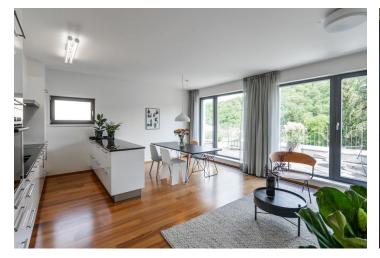

Simplicity and minimalism might be breathtaking experience for you.

The whole apartment has **floating wooden floor**. The **SYKORA** kitchen has the branded appliances Siemens and Liebherr built in. The dominants of the kitchen are also painted marble slabs and electronic blinds. Go to the terrace and you will have a **wonderful view of the countryside**. In the first room you will find a bed with bedside tables and a premium built-in wardrobe. The second room can serve as a workroom or a children's room. Both rooms have a **separate bathroom** equipped with **LAUFEN** brand.