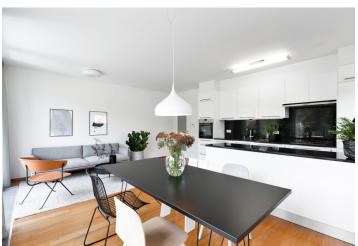

Simplicity and minimalism might be breathtaking experience for you.

The whole apartment has **floating wooden floor**. The **SYKORA** kitchen has the branded appliances Siemens and Liebherr built in. The dominants of the kitchen are also painted marble slabs and electronic blinds. Go to the terrace and you will have a **wonderful view of the countryside**. In the first room you will find a bed with bedside tables and a premium built-in wardrobe. The second room can serve as a workroom or a children's room. Both rooms have a **separate bathroom** equipped with **LAUFEN** brand.