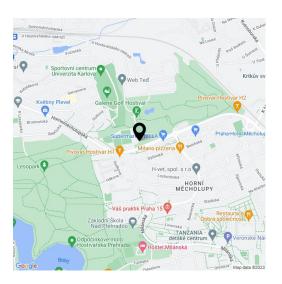

Several supermarkets and restaurants are located nearby. A kindergarten / elementary school is easily accessible, within a short walking distance. There is a bus stop is about 400 meters away. In addition to golfing, you can also enjoy playing tennis at nearby courts.