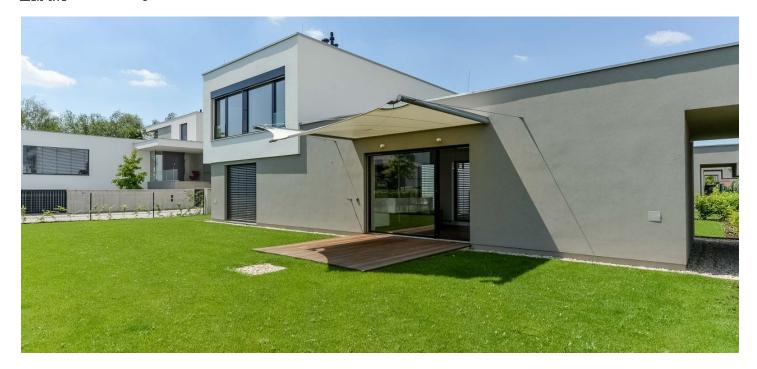

This two-story four-bedroom house has just been finished and is waiting for its first owners, ensuring that all equipment is therefore completely new and unused. The living room and the bedrooms on the ground floor have direct access to a **lawn** on which you can find a **terrace** that is shaded by an interestingly designed **awning**. The upper floor, designed for relaxation, contains a **spacious bathroom** and **three bedrooms**. The **garage** offers plenty of storage space as well as a ground floor **technical room**. The house is located in a closed residential complex with a gate and a CCTV system.

Built-up area 227 m², living area169 m², parcel area 471 m², garden 244 m².

Sold

169 m², Prague 10, Hostivař, U Golfu

Sold

169 m², Prague 10, Hostivař, U Golfu