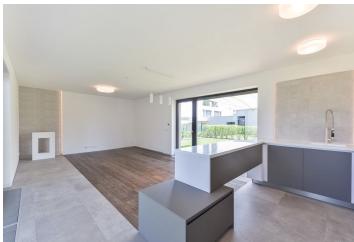

High standard materials are used throughout. The floors in the rooms and the entire upper floor (except for the bathroom) are **solid dark wood**. Certain areas of the house feature elements of the ecological, 100% recyclable **Krion** material, similar to that of **natural stone** - interesting embossed patterns from Krion are evident in the living room and in the bathrooms. The kitchen is equipped with **Siemens** appliances. The bathroom sanitary unit is by the German brands **Dornbracht** and **HansGrohe**. The house's large windows are complete with **outdoor electric blinds**. Security is provided by an **alarm system**.