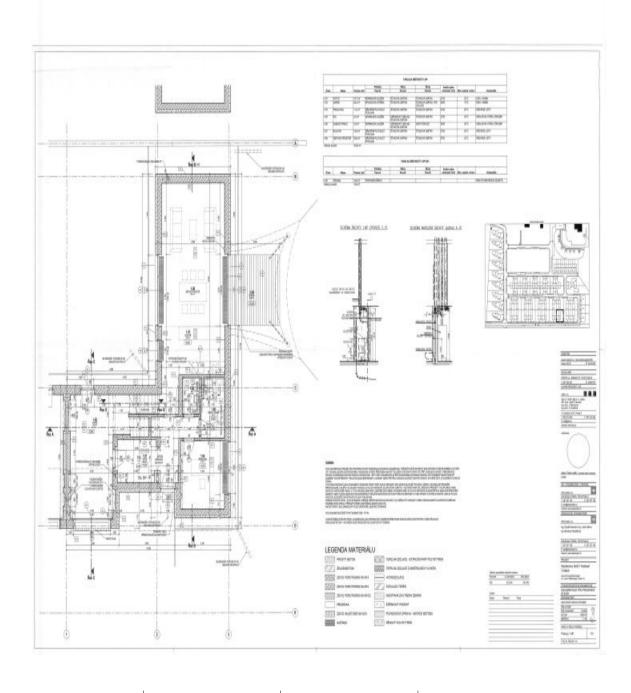

Built-up area 227 m², living area169 m², parcel area 471 m², garden 244 m².

Sold

169 m², Prague 10, Hostivař, U Golfu

Sold

169 m², Prague 10, Hostivař, U Golfu