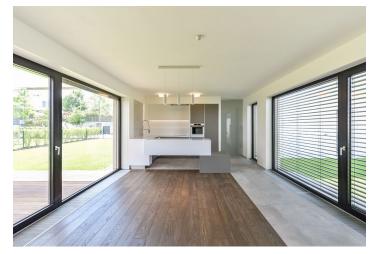

High standard materials are used throughout. The floors in the rooms and the entire upper floor (except for the bathroom) are **solid dark wood**. Certain areas of the house feature elements of the ecological, 100% recyclable **Krion** material, similar to that of **natural stone** - interesting embossed patterns from Krion are evident in the living room and in the bathrooms. The kitchen is equipped with **Siemens** appliances. The bathroom sanitary unit is by the German brands **Dornbracht** and **HansGrohe**. The house's large windows are complete with **outdoor electric blinds**. Security is provided by an **alarm system**.