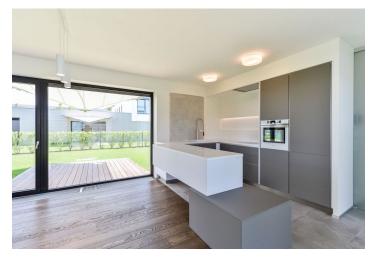

High standard materials are used throughout. The floors in the rooms and the entire upper floor (except for the bathroom) are **solid dark wood**. Certain areas of the house feature elements of the ecological, 100% recyclable **Krion** material, similar to that of **natural stone** - interesting embossed patterns from Krion are evident in the living room and in the bathrooms. The kitchen is equipped with **Siemens** appliances. The bathroom sanitary unit is by the German brands **Dornbracht** and **HansGrohe**. The house's large windows are complete with **outdoor electric blinds**. Security is provided by an **alarm system**.