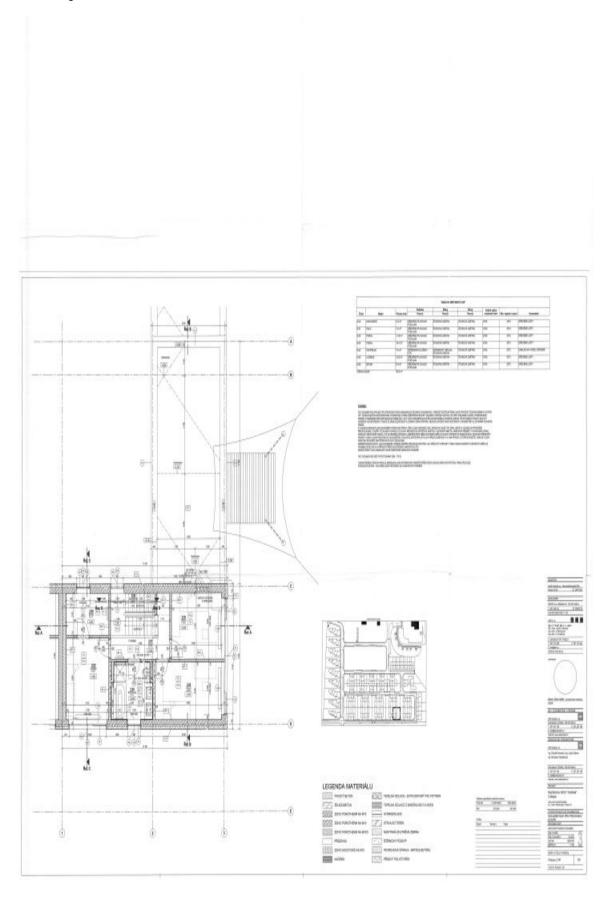

Built-up area 227 m², living area169 m², parcel area 471 m², garden 244 m².

Sold

169 m², Prague 10, Hostivař, U Golfu

Sold

169 m², Prague 10, Hostivař, U Golfu