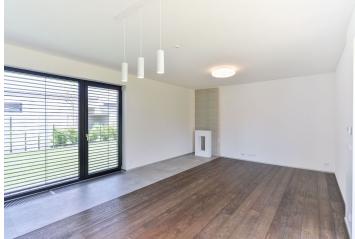

This two-story four-bedroom house has just been finished and is waiting for its first owners, ensuring that all equipment is therefore completely new and unused. The living room and the bedrooms on the ground floor have direct access to a **lawn** on which you can find a **terrace** that is shaded by an interestingly designed **awning**. The upper floor, designed for relaxation, contains a **spacious bathroom** and **three bedrooms**. The **garage** offers plenty of storage space as well as a ground floor **technical room**. The house is located in a closed residential complex with a gate and a CCTV system.

High standard materials are used throughout. The floors in the rooms and the entire upper floor (except for the bathroom) are **solid dark wood**. Certain areas of the house feature elements of the ecological, 100% recyclable **Krion** material, similar to that of **natural stone** - interesting embossed patterns from Krion are evident in the living room and in the bathrooms. The kitchen is equipped with **Siemens** appliances. The bathroom sanitary unit is by the German brands **Dornbracht** and **HansGrohe**. The house's large windows are complete with **outdoor electric blinds**. Security is provided by an **alarm system**.