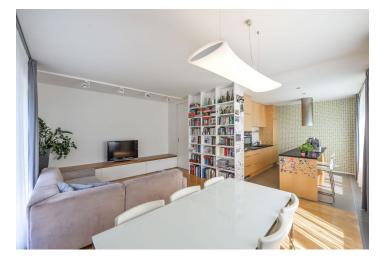

The lower level includes living room with a fully fitted open kitchen and access to the terrace and garden, guest bedroom / study with a walk-in closet, shower bathroom, toilet, and entrance hall with built-in storage. The upper floor features three more bedrooms - one with a terrace, a fitted walk-in closet and second bathroom (bathtub, walk-in shower, double sink, toilet).

Hardwood floors, tiles, security entry door, recessed lighting, outdoor electric blinds, blackout drapes in the bedrooms, terrace awning, heat pump, washer, induction cooktop, dishwasher, chip entry, camera system and pram storage in the building. Two garage parking spaces included. Common building charges and deposit for utilities CZK 8000 per month. Available from September 2018.