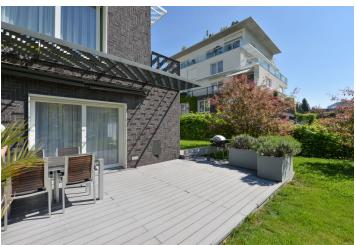

\* Area of the unit according to the Civil Code. The area consists of the sum total area of the entire unit bounded by perimeter walls.

Benefiting from a private garden and green views, this quiet partly furnished upper ground floor 4-bedroom 2-bathroom split-level flat is situated in one of the most attractive residential areas of Prague 6, Břevnov. The modern gated residential building with lift and garage parking is situated near a green park. Popular location in close vicinity of the Prague Castle (just a 15 minute walk) and Ladronka Park. Quick access to the city center, full amenities within walking distance, convenient to the airport and international schools in Prague 6 and 5.

The lower level includes living room with a fully fitted open kitchen and access to the terrace and garden, guest bedroom / study with a walk-in closet, shower bathroom, toilet, and entrance hall with built-in storage. The upper floor features three more bedrooms - one with a terrace, a fitted walk-in closet and second bathroom (bathtub, walk-in shower, double sink, toilet).