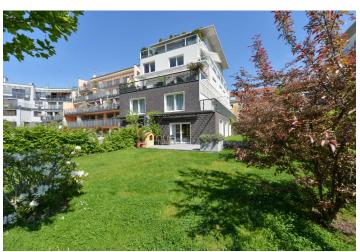

## **Apartment Four-bedroom (5+kk)**

**Rented** 

115 m², Prague 6, Břevnov, Nad Závěrkou

\* Area of the unit according to the Civil Code. The area consists of the sum total area of the entire unit bounded by perimeter walls.

Benefiting from a private garden and green views, this quiet partly furnished upper ground floor 4-bedroom 2-bathroom split-level flat is situated in one of the most attractive residential areas of Prague 6, Břevnov. The modern gated residential building with lift and garage parking is situated near a green park. Popular location in close vicinity of the Prague Castle (just a 15 minute walk) and Ladronka Park. Quick access to the city center, full amenities within walking distance, convenient to the airport and international schools in Prague 6 and 5.

The lower level includes living room with a fully fitted open kitchen and access to the terrace and garden, guest bedroom / study with a walk-in closet, shower bathroom, toilet, and entrance hall with built-in storage. The upper floor features three more bedrooms - one with a terrace, a fitted walk-in closet and second bathroom (bathtub, walk-in shower, double sink, toilet).