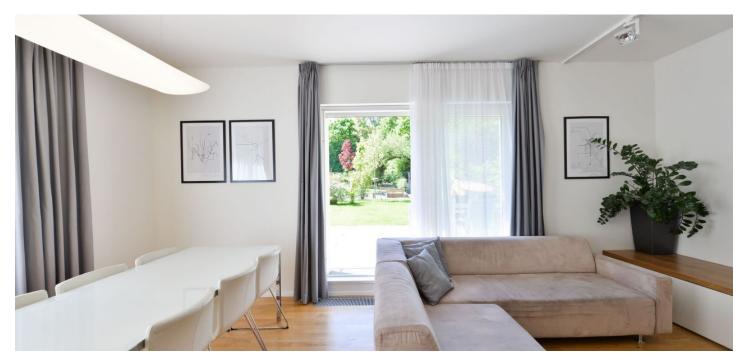

\* Area of the unit according to the Civil Code. The area consists of the sum total area of the entire unit bounded by perimeter walls.

Benefiting from a private garden and green views, this quiet partly furnished upper ground floor 4-bedroom 2-bathroom split-level flat is situated in one of the most attractive residential areas of Prague 6, Břevnov. The modern gated residential building with lift and garage parking is situated near a green park. Popular location in close vicinity of the Prague Castle (just a 15 minute walk) and Ladronka Park. Quick access to the city center, full amenities within walking distance, convenient to the airport and international schools in Prague 6 and 5.

The lower level includes living room with a fully fitted open kitchen and access to the terrace and garden, guest bedroom / study with a walk-in closet, shower bathroom, toilet, and entrance hall with built-in storage. The upper floor features three more bedrooms - one with a terrace, a fitted walk-in closet and second bathroom (bathtub, walk-in shower, double sink, toilet).

Hardwood floors, tiles, security entry door, recessed lighting, outdoor electric blinds, blackout drapes in the bedrooms, terrace awning, heat pump, washer, induction cooktop, dishwasher, chip entry, camera system and pram storage in the building. Two garage parking spaces included. Common building charges and deposit for utilities CZK 8000 per month. Available from September 2018.