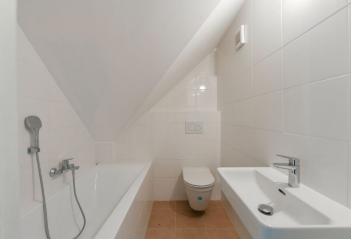

The interior consists of a living room with a kitchen and a sleeping area, a foyer, a closet, and a bathroom with a toilet and bathtub.

The apartment has just been completed and boasts new floating floors, plaster walls, sanitary ware, and a kitchen unit. There are also new wooden skylights. Heating is by a Vaillant gas boiler. The corner building is nicely maintained, and while there is no elevator, plans for its installation have been drawn up.