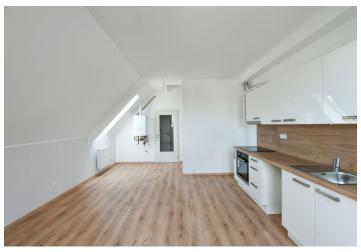

The interior consists of a living room with a kitchen and a sleeping area, a foyer, a closet, and a bathroom with a toilet and bathtub.

The apartment has just been completed and boasts new floating floors, plaster walls, sanitary ware, and a kitchen unit. There are also new wooden skylights. Heating is by a Vaillant gas boiler. The corner building is nicely maintained, and while there is no elevator, plans for its installation have been drawn up.

Interior 36.2 m².

In addition to regular property viewings, we also offer real-time video viewings via WhatsApp, FaceTime, Messenger, Skype, and other apps.

Svoboda & Williams s.r.o. info@svoboda-williams.com www.svoboda-williams.com Prague +420 257 328 281 +420 724 551 238 Brno +420 543 250 711 +420 724 551 238 **Bratislava** +421 948 939 938 **PDF created** 02. 05. 2024, 01:11