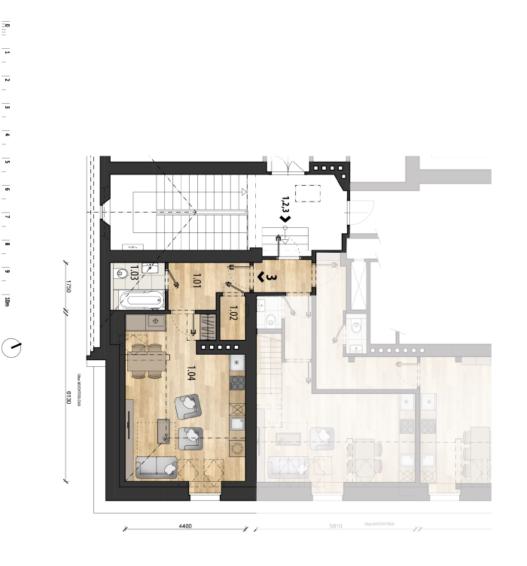

| CÍSLO BYTU                        | ω                  |
|-----------------------------------|--------------------|
| POOLAZÍ                           | 6.NP               |
| DISPOZICE                         | 1+KK               |
|                                   |                    |
| TABULKA MÍSTNOSTÍ                 |                    |
| .01 CHODBA                        | 4,7 m²             |
| .02 SATNA                         | 1,8 m <sup>2</sup> |
| .03 KOUPELNA                      | 3,7 m²             |
| 1.04 OBÝVACÍ POKOJ S KUCH. KOUTEM | 25,4 m²            |
| ELKOWÁ OBYTNÁ PLOCHA              | 35,6 m²            |
|                                   |                    |
| POLEČNÁ CHODBA - PODÍL 25%        | 0,6 m <sup>2</sup> |
|                                   |                    |
| ELKOVÁ PODLAHOVÁ PLOCHA           | 36,2 m²            |

WUCHTERLOVA 11

BYTOVÁ JEDNOTKA