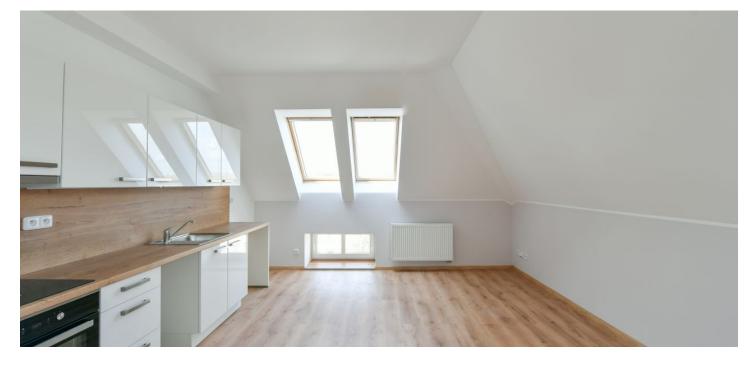

The interior consists of a living room with a kitchen and a sleeping area, a foyer, a closet, and a bathroom with a toilet and bathtub.

The apartment has just been completed and boasts new floating floors, plaster walls, sanitary ware, and a kitchen unit. There are also new wooden skylights. Heating is by a Vaillant gas boiler. The corner building is nicely maintained, and while there is no elevator, plans for its installation have been drawn up.

Interior 36.2 m².

In addition to regular property viewings, we also offer real-time video viewings via WhatsApp, FaceTime, Messenger, Skype, and other apps.

Svoboda & Williams s.r.o. info@svoboda-williams.com www.svoboda-williams.com Prague +420 257 328 281 +420 724 551 238 Brno +420 543 250 711 +420 724 551 238 **Bratislava** +421 948 939 938 **PDF created** 02. 05. 2024, 01:11