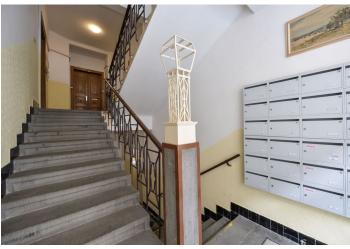

\* Area of the unit according to the Civil Code. The area consists of the sum total area of the entire unit bounded by perimeter walls.

This one-bedroom split-level apartment is situated on the 5th floor of a well maintained residential building without an elevator, located in a popular residential area just a few minutes' walk from the Prague Castle, a metro station, and tram stops with quick connections to the city center and to the airport.

The apartment has just been completed and boasts new floating floors, plaster walls, sanitary ware, and a kitchen unit. There are also new wooden skylights. Heating is by a Vaillant gas boiler. The corner building is nicely maintained, and while there is no elevator, plans for its installation have be drawn up.