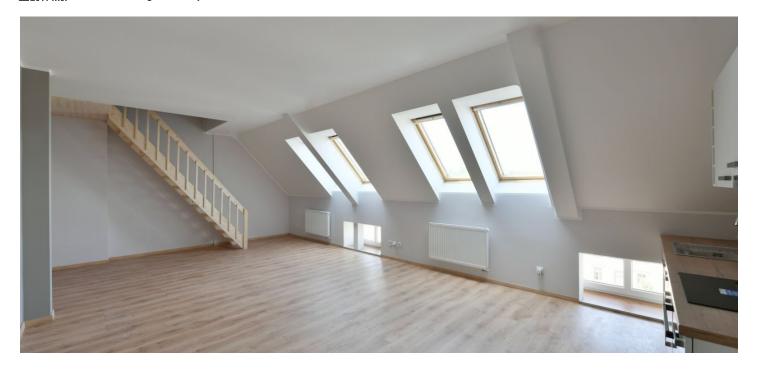

The lower level consists of a **40-meter living room** with a kitchen and dining area, a foyer, a separate toilet, and a closet. From the living area, a staircase leads to the upper level, where you will find a bedroom with an en-suite bathroom.

The apartment has just been completed and boasts new floating floors, plaster walls, sanitary ware, and a kitchen unit. There are also new wooden skylights. Heating is by a Vaillant gas boiler. The corner building is nicely maintained, and while there is no elevator, plans for its installation have be drawn up.