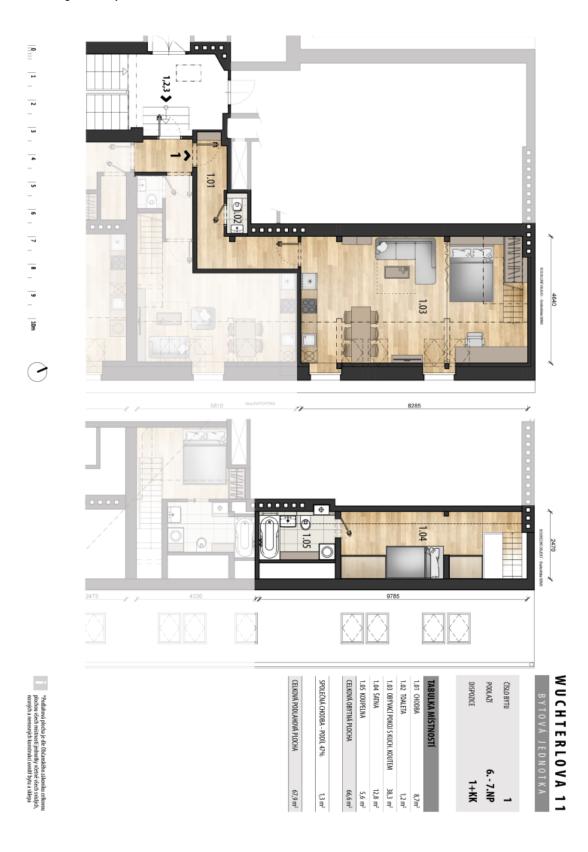

The lower level consists of a **40-meter living room** with a kitchen and dining area, a foyer, a separate toilet, and a closet. From the living area, a staircase leads to the upper level, where you will find a bedroom with an en-suite bathroom.

Interior 67.9 m<sup>2</sup>.

In addition to regular property viewings, we also offer real-time video viewings via WhatsApp, FaceTime, Messenger, Skype, and other apps.