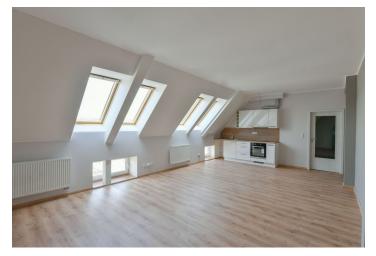

The lower level consists of a **40-meter living room** with a kitchen and dining area, a foyer, a separate toilet, and a closet. From the living area, a staircase leads to the upper level, where you will find a bedroom with an en-suite bathroom.

The apartment has just been completed and boasts new floating floors, plaster walls, sanitary ware, and a kitchen unit. There are also new wooden skylights. Heating is by a Vaillant gas boiler. The corner building is nicely maintained, and while there is no elevator, plans for its installation have be drawn up.