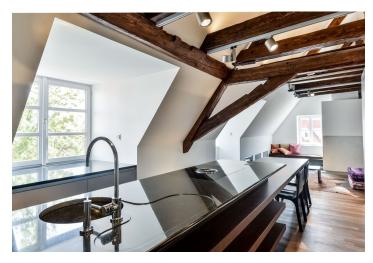

Combining modern design with preserved original details, the interior features a comfortable living room with a working **fireplace**, a fully fitted open plan kitchen and study area, one bedroom with a fitted **walk-in closet**, shower bathroom with toilet, utility room, and an open entrance hall with built-in wardrobes and storage. There is a separate second bedroom accessible from the corridor of the building.

**Air-conditioning**, hardwood floors, floor heating, security entry door, lots of built-in wardrobes and storage, intelligent audio system throughout, Internet and O2 TV connection, gas boiler, Miele kitchen appliances, dishwasher, microwave oven, TV, alarm that can be connected to a security agency. Can be unfurnished.