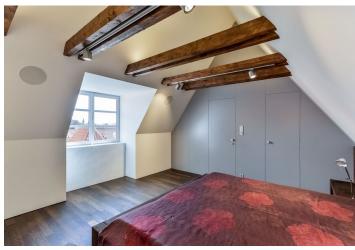

Combining modern design with preserved original details, the interior features a comfortable living room with a working **fireplace**, a fully fitted open plan kitchen and study area, one bedroom with a fitted **walk-in closet**, shower bathroom with toilet, utility room, and an open entrance hall with built-in wardrobes and storage. There is a separate second bedroom accessible from the corridor of the building.

**Air-conditioning**, hardwood floors, floor heating, security entry door, lots of built-in wardrobes and storage, intelligent audio system throughout, Internet and O2 TV connection, gas boiler, Miele kitchen appliances, dishwasher, microwave oven, TV, alarm that can be connected to a security agency. Can be unfurnished.