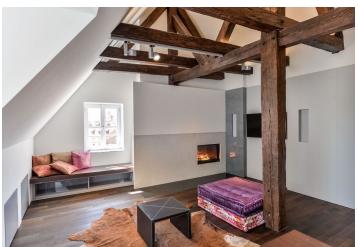

Combining modern design with preserved original details, the interior features a comfortable living room with a working **fireplace**, a fully fitted open plan kitchen and study area, one bedroom with a fitted **walk-in closet**, shower bathroom with toilet, utility room, and an open entrance hall with built-in wardrobes and storage. There is a separate second bedroom accessible from the corridor of the building.

**Air-conditioning**, hardwood floors, floor heating, security entry door, lots of built-in wardrobes and storage, intelligent audio system throughout, Internet and O2 TV connection, gas boiler, Miele kitchen appliances, dishwasher, microwave oven, TV, alarm that can be connected to a security agency. Can be unfurnished.