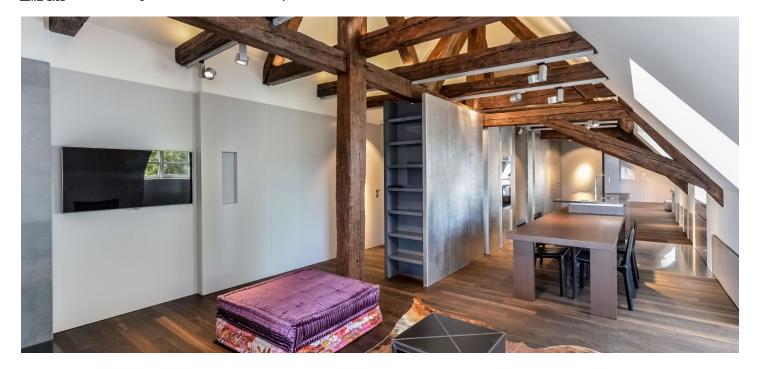

Combining modern design with preserved original details, the interior features a comfortable living room with a working **fireplace**, a fully fitted open plan kitchen and study area, one bedroom with a fitted **walk-in closet**, shower bathroom with toilet, utility room, and an open entrance hall with built-in wardrobes and storage. There is a separate second bedroom accessible from the corridor of the building.

**Air-conditioning**, hardwood floors, floor heating, security entry door, lots of built-in wardrobes and storage, intelligent audio system throughout, Internet and O2 TV connection, gas boiler, Miele kitchen appliances, dishwasher, microwave oven, TV, alarm that can be connected to a security agency. Can be unfurnished.