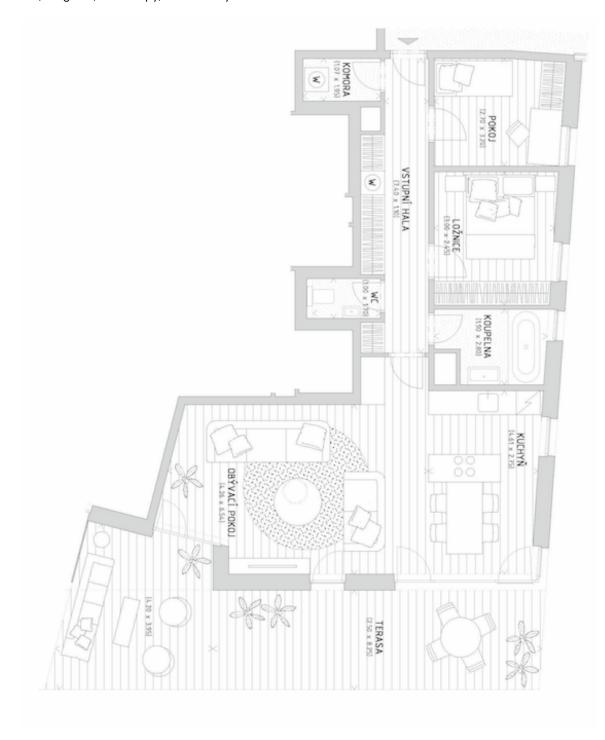

The layout of this ground floor apartment will offer a living room with kitchen, dining area and entrance to the garden, 2 bedrooms, a bathroom, separate toilet, utility room and hallway.

Quality equipment of the flat will include heated, three-layer wooden floors, large format tiles in natural stone finish, doors with concealed hinges, large windows, faucets in black or white. The client can also choose atypical design elements such as brushed wood floors, stone tiles, veneer interior doors and faucets in a copper finish. In addition, each client can use up to 5 hours of consultation with renowned Jestico + Whiles designers, included in the purchase price. Extra storage space provided by cellars, possibility to purchase a garage or outdoor parking space at extra cost.

The purchase price is not subject to the property transfer tax. Gross floor area 81.6  $m^2$ , net floor area 77.35  $m^2$ , terrace 29.5  $m^2$ , cellar 2.05  $m^2$ , garden 103.9  $m^2$ .

Brno

Sold

81 m², Prague 5, Hlubočepy, Pod Ateliéry

# LEGENDA MÍSTNOSTÍ

| Název                                        | Plocha<br>(m2) | Podlaha     |
|----------------------------------------------|----------------|-------------|
| VSTUPNÍ HALA                                 | 10,65          | dřevěná     |
| KOMORA                                       | 1,85           | keramická   |
| OBÝVACÍ POKOJ                                | 27,60          | dřevěná     |
| KUCHYŇ                                       | 12,70          | dřevěná     |
| KOUPELNA                                     | 4,65           | keramická   |
| POKOJ                                        | 8,30           | dřevěná     |
| LOŽNICE                                      | 9,90           | dřevěná     |
| wc                                           | 1,70           | keramická   |
| ČISTÁ PODLAHOVÁ PLOCHA                       | 77,35          |             |
| PODLAHOVÁ PLOCHA K ZASTAVĚNÍ VENKOVNÍ PLOCHY | 81,60          |             |
| TERASA                                       | 36,20          | dřevěný roš |
| ZAHRADA                                      | 103,90         | trávník     |
| OSTATNÍ                                      |                |             |
| COLVINI                                      |                |             |