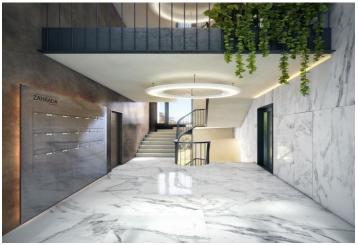

\* Area of the unit according to the Civil Code. The area consists of the sum total area of the entire unit bounded by perimeter walls.

This modern garden apartment with a spacious terrace is part of the newly emerging intimate project, Barrandovská zahrada. Set in the lovely residential area of old Barrandov, the low energy residence will combine contemporary architecture and innovative design with all the benefits of a family house. The large plot, completely surrounded by tall trees, will be transformed into several private gardens followed by common areas, such as a children's playground, gazebo with stunning views of Vltava River valley, and a space for a campfire ring. Completion scheduled for Q4 2017.

The layout of this ground floor apartment will offer a living room with kitchen, dining area and entrance to the garden, 2 bedrooms, a bathroom, separate toilet, utility room and hallway.

Quality equipment of the flat will include heated, three-layer wooden floors, large format tiles in natural stone finish, doors with concealed hinges, large windows, faucets in black or white. The client can also choose atypical design elements such as brushed wood floors, stone tiles, veneer interior doors and faucets in a copper finish. In addition, each client can use up to 5 hours of consultation with renowned Jestico + Whiles designers, included in the purchase price. Extra storage space provided by cellars, possibility to purchase a garage or outdoor parking space at extra cost.