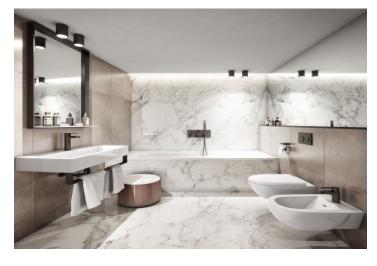

The layout of this ground floor apartment will offer a living room with kitchen, dining area and entrance to the garden, 2 bedrooms, a bathroom, separate toilet, utility room and hallway.

Quality equipment of the flat will include heated, three-layer wooden floors, large format tiles in natural stone finish, doors with concealed hinges, large windows, faucets in black or white. The client can also choose atypical design elements such as brushed wood floors, stone tiles, veneer interior doors and faucets in a copper finish. In addition, each client can use up to 5 hours of consultation with renowned Jestico + Whiles designers, included in the purchase price. Extra storage space provided by cellars, possibility to purchase a garage or outdoor parking space at extra cost.