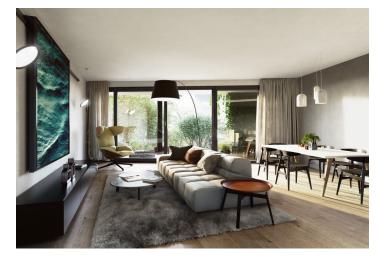

The layout of this ground floor apartment will offer a living room with kitchen, dining area and entrance to the garden, 2 bedrooms, a bathroom, separate toilet, utility room and hallway.

Quality equipment of the flat will include heated, three-layer wooden floors, large format tiles in natural stone finish, doors with concealed hinges, large windows, faucets in black or white. The client can also choose atypical design elements such as brushed wood floors, stone tiles, veneer interior doors and faucets in a copper finish. In addition, each client can use up to 5 hours of consultation with renowned Jestico + Whiles designers, included in the purchase price. Extra storage space provided by cellars, possibility to purchase a garage or outdoor parking space at extra cost.