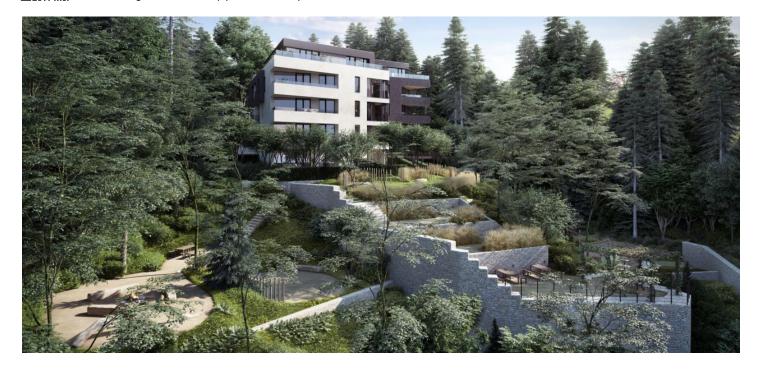

\* Area of the unit according to the Civil Code. The area consists of the sum total area of the entire unit bounded by perimeter walls.

This modern garden apartment with a spacious terrace is part of the newly emerging intimate project, Barrandovská zahrada. Set in the lovely residential area of old Barrandov, the low energy residence will combine contemporary architecture and innovative design with all the benefits of a family house. The large plot, completely surrounded by tall trees, will be transformed into several private gardens followed by common areas, such as a children's playground, gazebo with stunning views of Vltava River valley, and a space for a campfire ring. Completion scheduled for Q4 2017.

The plot is set close to the top part of the Barrandov rocks, followed by the vast Chuchelský háj grove. However, complete amenities are just a stone's throw away, as well as a public transport stop and connections to the most important main roads and highways.