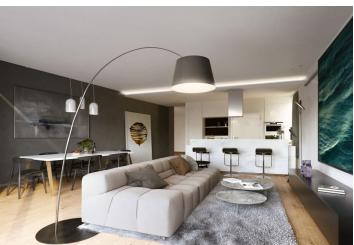

The layout of this ground floor apartment will offer a living room with kitchen, dining area and entrance to the garden, 2 bedrooms, a bathroom, separate toilet, utility room and hallway.

Quality equipment of the flat will include heated, three-layer wooden floors, large format tiles in natural stone finish, doors with concealed hinges, large windows, faucets in black or white. The client can also choose atypical design elements such as brushed wood floors, stone tiles, veneer interior doors and faucets in a copper finish. In addition, each client can use up to 5 hours of consultation with renowned Jestico + Whiles designers, included in the purchase price. Extra storage space provided by cellars, possibility to purchase a garage or outdoor parking space at extra cost.