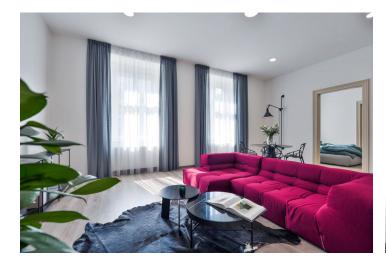

\* Area of the unit according to the Civil Code. The area consists of the sum total area of the entire unit bounded by perimeter walls.

Spacious and bright three-bedroom apartment after reconstruction, situated in Prague 8 - Karlín, near the Florenc metro station and directly opposite the Music Theater Karlín.

The interior includes a large living room leading to a fully equipped kitchen, bedroom with a private bathroom (w/ bathtub & shower) and entrance into a room suitable for using as a dressing room or study, a second bedroom, utility room and another bathroom with separate toilet.

Furnishings include Alfalux large format tiles, Paffoni, Paini, Kos and Hansgrohe sanitaryware, a bathtub made of cast marble, Egger wood flooring, new wooden windows, renovated double-leaf doors, kitchen appliances by Whirlpool and Bosch, Sappho heating ladders and gas boiler. Plasterboard ceilings with energy-saving LED lighting, completely new plumbing (water, gas, heating, waste), plaster and stucco. The house is in its original condition, without an elevator.