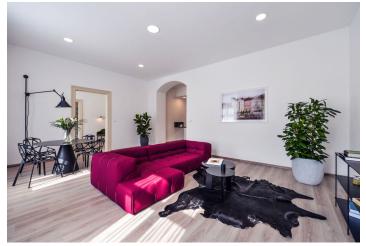

\* Area of the unit according to the Civil Code. The area consists of the sum total area of the entire unit bounded by perimeter walls.

Spacious and bright three-bedroom apartment after reconstruction, situated in Prague 8 - Karlín, near the Florenc metro station and directly opposite the Music Theater Karlín.

The interior includes a large living room leading to a fully equipped kitchen, bedroom with a private bathroom (w/ bathtub & shower) and entrance into a room suitable for using as a dressing room or study, a second bedroom, utility room and another bathroom with separate toilet.

Furnishings include Alfalux large format tiles, Paffoni, Paini, Kos and Hansgrohe sanitaryware, a bathtub made of cast marble, Egger wood flooring, new wooden windows, renovated double-leaf doors, kitchen appliances by Whirlpool and Bosch, Sappho heating ladders and gas boiler. Plasterboard ceilings with energy-saving LED lighting, completely new plumbing (water, gas, heating, waste), plaster and stucco. The house is in its original condition, without an elevator.