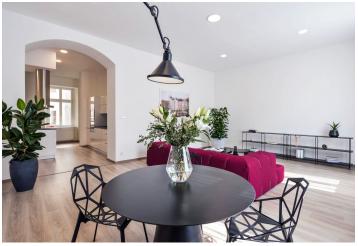

\* Area of the unit according to the Civil Code. The area consists of the sum total area of the entire unit bounded by perimeter walls.

Spacious and bright three-bedroom apartment after reconstruction, situated in Prague 8 - Karlín, near the Florenc metro station and directly opposite the Music Theater Karlín.

The interior includes a large living room leading to a fully equipped kitchen, bedroom with a private bathroom (w/ bathtub & shower) and entrance into a room suitable for using as a dressing room or study, a second bedroom, utility room and another bathroom with separate toilet.

Furnishings include Alfalux large format tiles, Paffoni, Paini, Kos and Hansgrohe sanitaryware, a bathtub made of cast marble, Egger wood flooring, new wooden windows, renovated double-leaf doors, kitchen appliances by Whirlpool and Bosch, Sappho heating ladders and gas boiler. Plasterboard ceilings with energy-saving LED lighting, completely new plumbing (water, gas, heating, waste), plaster and stucco. The house is in its original condition, without an elevator.