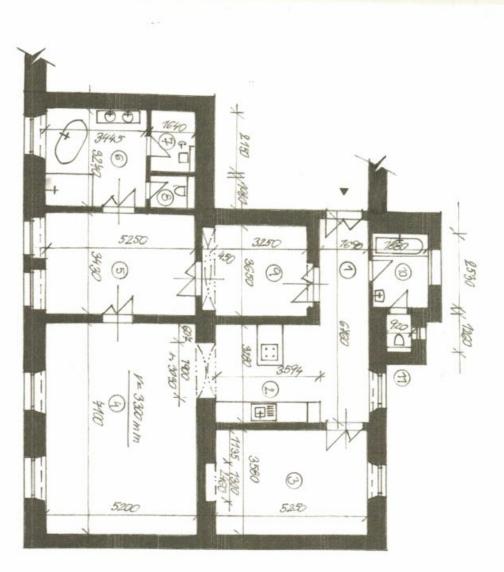

## Apartment Two-bedroom (3+kk)

128 m², Prague 8, Karlín, Křižíkova

|                     | -                                 |
|---------------------|-----------------------------------|
| 1,03m <sup>2</sup>  | 11 – WC                           |
| 4,76m <sup>2</sup>  | 10 - koupelna do dvora            |
| 11,15m <sup>2</sup> | 9 - šatna                         |
| 1,70m <sup>2</sup>  | 8 - WC                            |
| 3,43m <sup>2</sup>  | 7 - technická místnost            |
| 10,27m <sup>2</sup> | 6 - koupelna do ulice             |
| 19,98m <sup>2</sup> | 5 - malý pokoj do ulice           |
| 39,60m <sup>2</sup> | 4 - pokoj do ulice                |
| 18,77m <sup>2</sup> | 3 - pokoj do dvora                |
| 10,90m <sup>2</sup> | 2 - kuchyň                        |
| 11,44m <sup>2</sup> | <ol> <li>bytová chodba</li> </ol> |