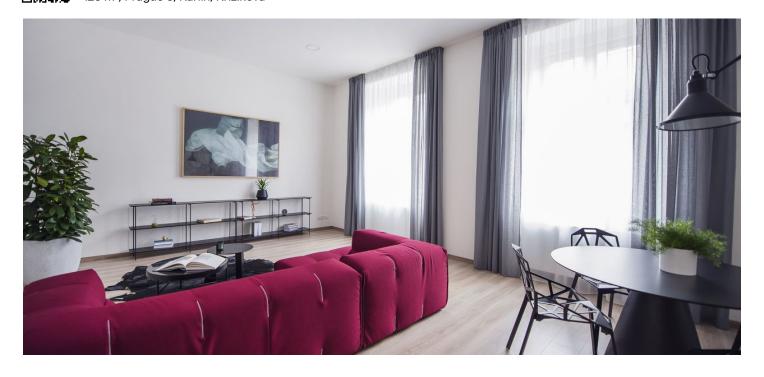

\* Area of the unit according to the Civil Code. The area consists of the sum total area of the entire unit bounded by perimeter walls.

Spacious and bright three-bedroom apartment after reconstruction, situated in Prague 8 - Karlín, near the Florenc metro station and directly opposite the Music Theater Karlín.

The interior includes a large living room leading to a fully equipped kitchen, bedroom with a private bathroom (w/ bathtub & shower) and entrance into a room suitable for using as a dressing room or study, a second bedroom, utility room and another bathroom with separate toilet.

Furnishings include Alfalux large format tiles, Paffoni, Paini, Kos and Hansgrohe sanitaryware, a bathtub made of cast marble, Egger wood flooring, new wooden windows, renovated double-leaf doors, kitchen appliances by Whirlpool and Bosch, Sappho heating ladders and gas boiler. Plasterboard ceilings with energy-saving LED lighting, completely new plumbing (water, gas, heating, waste), plaster and stucco. The house is in its original condition, without an elevator.