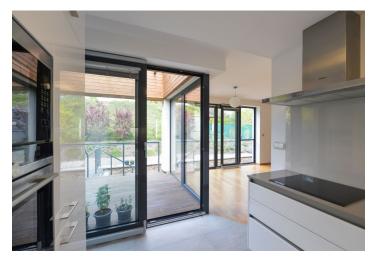

The upper level offers a comfortable living room with a fully fitted open plan kitchen and terrace access, a guest toilet, and an entrance hall with built-in wardrobes. The lower floor features three separate bedrooms - all with terrace access, a bathroom (walk-in shower, sink, bidet, toilet), and a utility room. The upper and lower terrace are connected via a staircase.

Oak floors, tiles, floor-to-ceiling aluminum double glazed windows, electric boiler, dishwasher, combination fan / steam oven, microwave oven, laundry chute, washing machine, dryer, alarm. No lift. Garage parking can be arranged nearby at CZK 2000/month. Service charges are included. Deposit for water consumption is CZK 400/person/month. Electricity is paid separately.