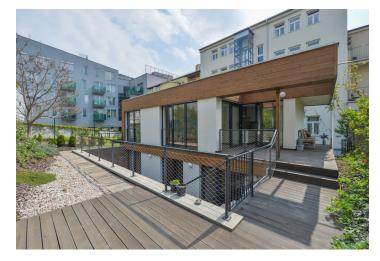

Recently built 3-bedroom free standing house with 2 terraces and a small garden, situated in the courtyard of a renovated traditional residential building. Located in Hřebenky, a highly sought after residential area in close vicinity of the Kinského Garden, Petřín Hill and Nový Smíchov shopping and entertainment center. Quiet area with bus connections, convenient to trams, Anděl metro, and the French School, quick access to the city center. Bus stop near the building, direct connection to the airport.

Interior 109m², terraces 30m² and 12m².