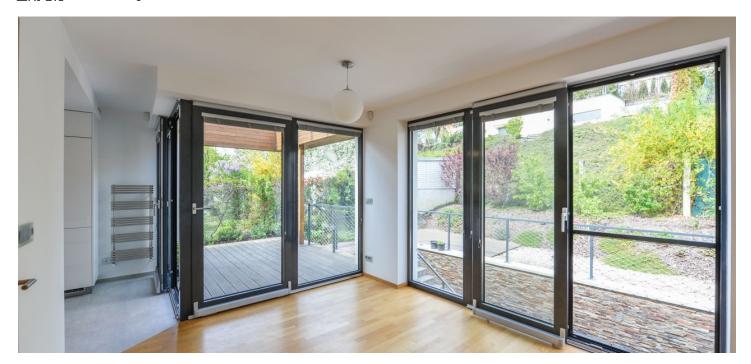

The upper level offers a comfortable living room with a fully fitted open plan kitchen and terrace access, a guest toilet, and an entrance hall with built-in wardrobes. The lower floor features three separate bedrooms - all with terrace access, a bathroom (walk-in shower, sink, bidet, toilet), and a utility room. The upper and lower terrace are connected via a staircase.

Oak floors, tiles, floor-to-ceiling aluminum double glazed windows, electric boiler, dishwasher, combination fan / steam oven, microwave oven, laundry chute, washing machine, dryer, alarm. No lift. Garage parking can be arranged nearby at CZK 2000/month. Service charges are included. Deposit for water consumption is CZK 400/person/month. Electricity is paid separately.