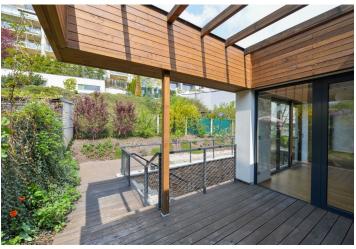

Recently built 3-bedroom free standing house with 2 terraces and a small garden, situated in the courtyard of a renovated traditional residential building. Located in Hřebenky, a highly sought after residential area in close vicinity of the Kinského Garden, Petřín Hill and Nový Smíchov shopping and entertainment center. Quiet area with bus connections, convenient to trams, Anděl metro, and the French School, quick access to the city center. Bus stop near the building, direct connection to the airport.

The upper level offers a comfortable living room with a fully fitted open plan kitchen and terrace access, a guest toilet, and an entrance hall with built-in wardrobes. The lower floor features three separate bedrooms - all with terrace access, a bathroom (walk-in shower, sink, bidet, toilet), and a utility room. The upper and lower terrace are connected via a staircase.

Interior 109m², terraces 30m² and 12m².