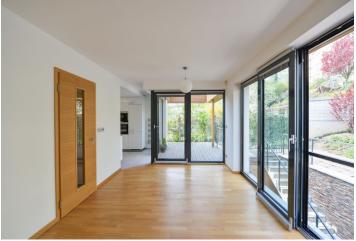

The upper level offers a comfortable living room with a fully fitted open plan kitchen and terrace access, a guest toilet, and an entrance hall with built-in wardrobes. The lower floor features three separate bedrooms - all with terrace access, a bathroom (walk-in shower, sink, bidet, toilet), and a utility room. The upper and lower terrace are connected via a staircase.

Oak floors, tiles, floor-to-ceiling aluminum double glazed windows, electric boiler, dishwasher, combination fan / steam oven, microwave oven, laundry chute, washing machine, dryer, alarm. No lift. Garage parking can be arranged nearby at CZK 2000/month. Service charges are included. Deposit for water consumption is CZK 400/person/month. Electricity is paid separately.