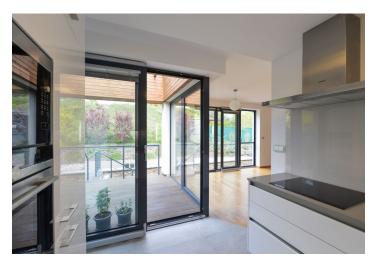

The upper level offers a comfortable living room with a fully fitted open plan kitchen and **terrace** access, a guest toilet, and an entrance hall with built-in wardrobes. The lower floor features three separate bedrooms - all with **terrace** access, a bathroom (walk-in shower, sink, bidet, toilet), and a utility room. The upper and lower terrace are connected via a staircase.

**Oak floors**, tiles, floor-to-ceiling aluminum double glazed windows, electric boiler, dishwasher, combination fan / steam oven, microwave oven, laundry chute, washing machine, dryer, alarm. No lift. **Garage parking** can be arranged nearby at CZK 2000/month. Service charges are included. Deposit for water consumption is CZK 400/person/month. Electricity is paid separately.