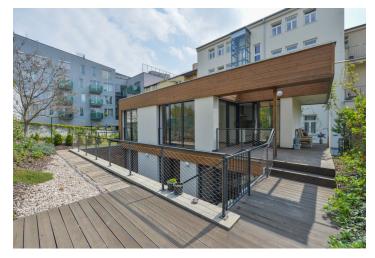

## **Apartment Three-bedroom (4+kk)**

Rented

109 m², Prague 5, Smíchov, Holečkova

| Total area     | 151 m²                                 |
|----------------|----------------------------------------|
| Floor area*    | 109 m²                                 |
| Terrace        | 42 m²                                  |
| Parking        | Garage parking can be arranged nearby. |
| Garage         | Yes                                    |
| Cellar         | -                                      |
| PENB           | D                                      |
| Reference nui  | mber 25290                             |
| Available from | n Immediately                          |

\* Area of the unit according to the Civil Code. The area consists of the sum total area of the entire unit bounded by perimeter walls.

Split-level flat with three bedrooms, 2 terraces and a small garden built-in the courtyard of a renovated traditional residential building. Located in Hřebenky, a highly sought after residential area in close vicinity of the Kinského Garden, Petřín Hill and Nový Smíchov shopping and entertainment center. Quiet area with bus connections, convenient to trams, Anděl metro, and the French School, and with quick access to the city center. There is a bus stop near the building, with a direct connection to the airport.