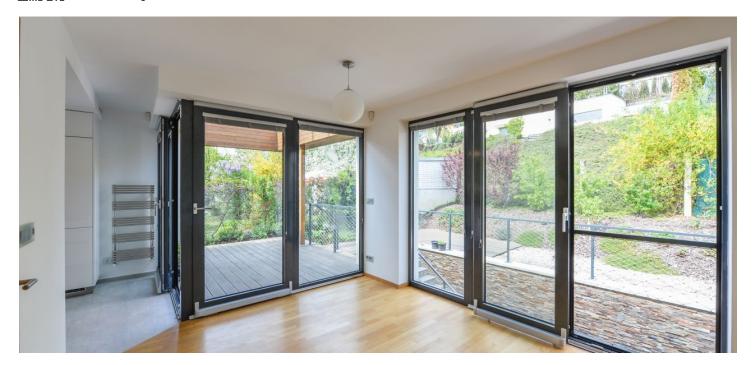

The upper level offers a comfortable living room with a fully fitted open plan kitchen and **terrace** access, a guest toilet, and an entrance hall with built-in wardrobes. The lower floor features three separate bedrooms - all with **terrace** access, a bathroom (walk-in shower, sink, bidet, toilet), and a utility room. The upper and lower terrace are connected via a staircase.

**Oak floors**, tiles, floor-to-ceiling aluminum double glazed windows, electric boiler, dishwasher, combination fan / steam oven, microwave oven, laundry chute, washing machine, dryer, alarm. No lift. **Garage parking** can be arranged nearby at CZK 2000/month. Service charges are included. Deposit for water consumption is CZK 400/person/month. Electricity is paid separately.