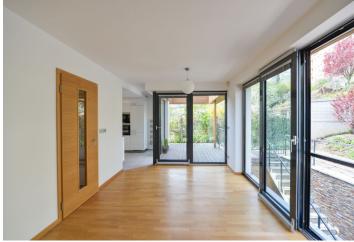

The upper level offers a comfortable living room with a fully fitted open plan kitchen and **terrace** access, a guest toilet, and an entrance hall with built-in wardrobes. The lower floor features three separate bedrooms - all with **terrace** access, a bathroom (walk-in shower, sink, bidet, toilet), and a utility room. The upper and lower terrace are connected via a staircase.

**Oak floors**, tiles, floor-to-ceiling aluminum double glazed windows, electric boiler, dishwasher, combination fan / steam oven, microwave oven, laundry chute, washing machine, dryer, alarm. No lift. **Garage parking** can be arranged nearby at CZK 2000/month. Service charges are included. Deposit for water consumption is CZK 400/person/month. Electricity is paid separately.