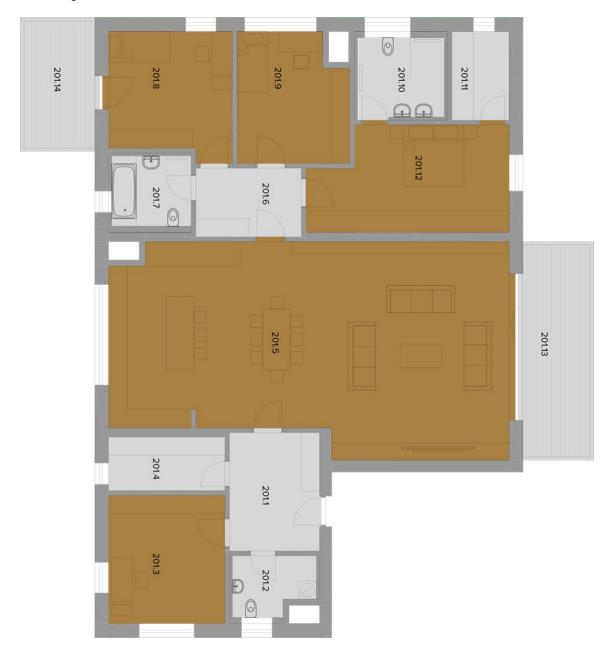

Spacious modern **4-bedroom apartment with two balconies on the 2nd floor** offers views of Prague with the dominant towers of St. Vitus Cathedral. In good weather also Říp or Ještěd are seen. The apartment is part of a newly created closed complex with reception, impressive entrancelobby, underground parking and a large common garden. Parks and landscaping are already in progress. Each of the eight three-storey houses is individually conceived, the facades are based on the asymmetric compositions of modern painting of the first half of the 20th century.

The interior consists of a living room with kitchen preparation and an access to the balcony, a master bedroom with en-suite bathroom and a walk-in closet, two children's bedrooms (one of them with the second balcony), with a shared bathroom and a walk-in closet, study, separate toilet, walk-in closet and an entrance hall. The high standard includes solid wooden floors, large-size tiles, large-area wood-aluminum windows or high veneered interior doors. The glass railings of the balconies and terraces do not obstruct the view or access of light. The purchase price includes 3 garage space and 2 cellars. The garage is accessable in one place, the whole transport is handled in the underground, and the space among the houses stays safe and quiet.