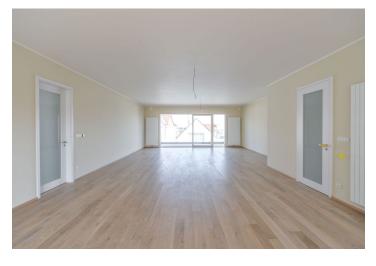

The interior consists of a living room with kitchen preparation and an access to the balcony, a master bedroom with en-suite bathroom and a walk-in closet, two children's bedrooms (one of them with the second balcony), with a shared bathroom and a walk-in closet, study, separate toilet, walk-in closet and an entrance hall. The high standard includes solid wooden floors, large-size tiles, large-area wood-aluminum windows or high veneered interior doors. The glass railings of the balconies and terraces do not obstruct the view or access of light. The purchase price includes 3 garage space and 2 cellars. The garage is accessable in one place, the whole transport is handled in the underground, and the space among the houses stays safe and quiet.

Photos come from a model apartment. Interior 221.7 m², balconies 27.8 m².

<sup>\*</sup> Area of the unit according to the Civil Code. The area consists of the sum total area of the entire unit bounded by perimeter walls.