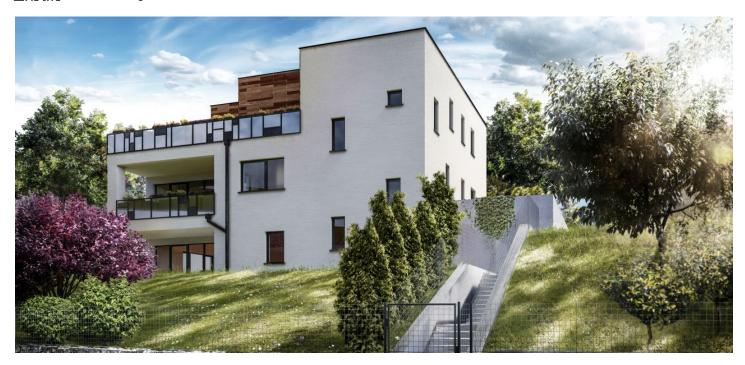

Spacious modern **4-bedroom apartment with two balconies on the 2nd floor** offers views of Prague with the dominant towers of St. Vitus Cathedral. In good weather also Říp or Ještěd are seen. The apartment is part of a newly created closed complex with reception, impressive entrancelobby, underground parking and a large common garden. Parks and landscaping are already in progress. Each of the eight three-storey houses is individually conceived, the facades are based on the asymmetric compositions of modern painting of the first half of the 20th century.