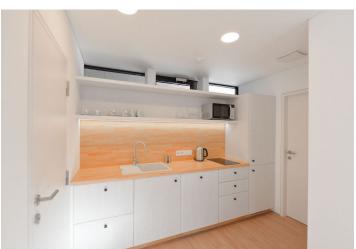

\* Area of the unit according to the Civil Code. The area consists of the sum total area of the entire unit bounded by perimeter walls.

This fully furnished apartment with beautiful green views is on the ground floor of the Břetislavka (bretislavka.cz) residential project, designed by the m4 architekti studio, with superb services, garage parking, and a landscaped garden on the edge of a brook. Located in the charming Šárecké Valley surrounded by green hills and a peaceful countryside, with quick connections to the city center, the airport, and international schools. Just a few bus stops to the Dejvická metro station with full amenities in the area. Project amenities include an elevator, 24/7 security, online reception desk, catering services provided by an adjacent restaurant, bike rental, barbecue, a guide to Prague cultural venues, and more.

The interior features a living room with a fully fitted open plan kitchen and study area, one bedroom, a shower bathroom with a toilet, and an entrance hall.

Garden views, intelligent home control system, alarm, vinyl floors, floor heating, security entry door, built-in wardrobes and storage, roller blinds, TV, washer, dishwasher, combination microwave oven, basic dishes and kitchenware, fold-out futon sofa bed, bed linen and towels. The rent includes common building charges, Internet, security, and weekly cleaning and changing of bed linen and towels. Medium and long-term rental available (from three months). No commission.