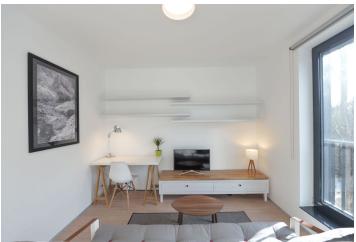

The interior features a living room with a fully fitted open plan kitchen and study area, one bedroom, a shower bathroom with a toilet, and an entrance hall.

Garden views, intelligent home control system, alarm, vinyl floors, floor heating, security entry door, built-in wardrobes and storage, roller blinds, TV, washer, dishwasher, combination microwave oven, basic dishes and kitchenware, fold-out futon sofa bed, bed linen and towels. The rent includes common building charges, Internet, security, and weekly cleaning and changing of bed linen and towels. Medium and long-term rental available (from three months). No commission.