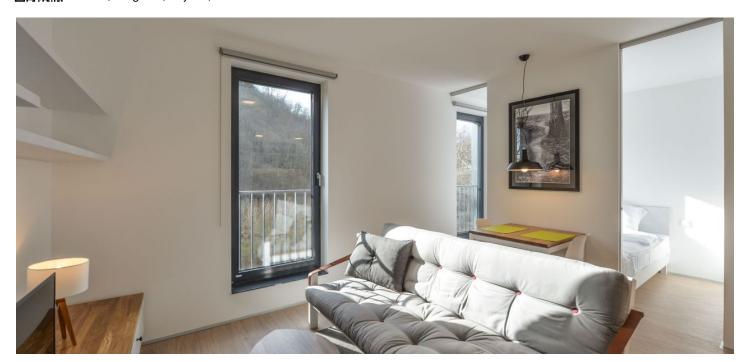

The interior features a living room with a fully fitted open plan kitchen and study area, one bedroom, a shower bathroom with a toilet, and an entrance hall.

Garden views, intelligent home control system, alarm, vinyl floors, floor heating, security entry door, built-in wardrobes and storage, roller blinds, TV, washer, dishwasher, combination microwave oven, basic dishes and kitchenware, fold-out futon sofa bed, bed linen and towels. The rent includes common building charges, Internet, security, and weekly cleaning and changing of bed linen and towels. Medium and long-term rental available (from three months). No commission.