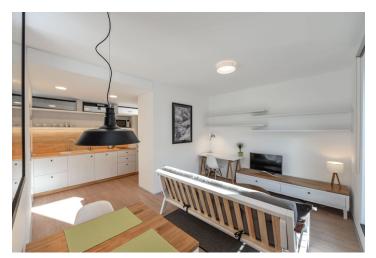

The interior features a living room with a fully fitted open plan kitchen and study area, one bedroom, a shower bathroom with a toilet, and an entrance hall.

Garden views, intelligent home control system, alarm, vinyl floors, floor heating, security entry door, built-in wardrobes and storage, roller blinds, TV, washer, dishwasher, combination microwave oven, basic dishes and kitchenware, fold-out futon sofa bed, bed linen and towels. The rent includes common building charges, Internet, security, and weekly cleaning and changing of bed linen and towels. Medium and long-term rental available (from three months). No commission.