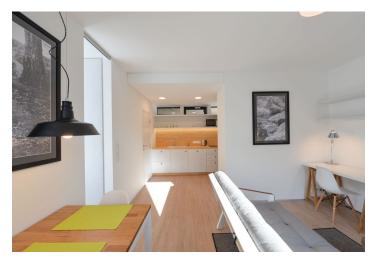

The interior features a living room with a fully fitted open plan kitchen and study area, one bedroom, a shower bathroom with a toilet, and an entrance hall.

Garden views, intelligent home control system, alarm, vinyl floors, floor heating, security entry door, built-in wardrobes and storage, roller blinds, TV, washer, dishwasher, combination microwave oven, basic dishes and kitchenware, fold-out futon sofa bed, bed linen and towels. The rent includes common building charges, Internet, security, and weekly cleaning and changing of bed linen and towels. Medium and long-term rental available (from three months). No commission.