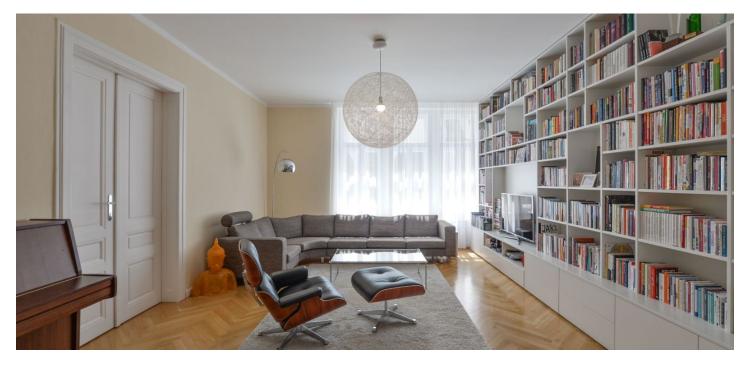

\* Area of the unit according to the Civil Code. The area consists of the sum total area of the entire unit bounded by perimeter walls.

Air-conditioned, two-bedroom apartment with two balconies and a southfacing living room overlooking Jakubské Square, situated on the 4th floor of a building in the historic center.

The interior consists of a spacious entrance hall comprising a walk-in closet and fully equipped eat-in kitchen, access to the first balcony, and a pantry. The living room with an entry to the bedroom with a **bay window**, children's room with a spacious balcony overlooking the courtyard, and bathroom are accessible from the central hallway.

A few years ago, the apartment was sensitively restored, preserving its original features and materials, such as **renovated casement windows**, **refurbished wooden floors, and classic paneling**. The Interior offers all features necessary for comfortable living such as **air-conditioning**, a **heated floor** in the bathroom, an entrance door with an alarm, premium **custommade furniture**, or spacious built-in wardrobes. The building in a historic style by the **architect Maximilian Monter** is well maintained; there is an elevator. In one of the nearby garages, there is a possibility to rent or buy a parking space. It is also possible to obtain a residential parking permit, on the basis of which you can park in any free space on the street.