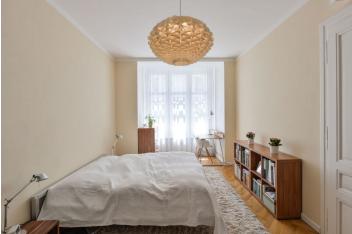

\* Area of the unit according to the Civil Code. The area consists of the sum total area of the entire unit bounded by perimeter walls.

Air-conditioned, two-bedroom apartment with two balconies and a southfacing living room overlooking Jakubské Square, situated on the 4th floor of a building in the historic center.

The interior consists of a spacious entrance hall comprising a walk-in closet and fully equipped eat-in kitchen, access to the first balcony, and a pantry. The living room with an entry to the bedroom with a **bay window**, children's room with a spacious balcony overlooking the courtyard, and bathroom are accessible from the central hallway.

A few years ago, the apartment was sensitively restored, preserving its original features and materials, such as **renovated casement windows**, **refurbished wooden floors, and classic paneling**. The Interior offers all features necessary for comfortable living such as **air-conditioning**, a **heated floor** in the bathroom, an entrance door with an alarm, premium **custommade furniture**, or spacious built-in wardrobes. The building in a historic style by the **architect Maximilian Monter** is well maintained; there is an elevator. In one of the nearby garages, there is a possibility to rent or buy a parking space. It is also possible to obtain a residential parking permit, on the basis of which you can park in any free space on the street.