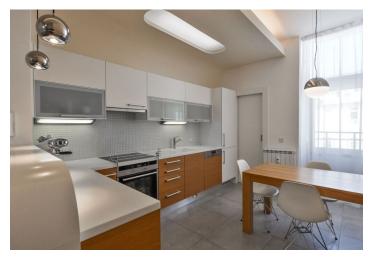

The interior consists of a spacious entrance hall comprising a walk-in closet and fully equipped eat-in kitchen, access to the first balcony, and a pantry. The living room with an entry to the bedroom with a **bay window**, children's room with a spacious balcony overlooking the courtyard, and bathroom are accessible from the central hallway.