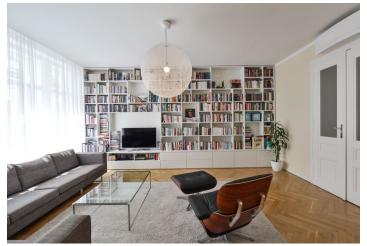

\* Area of the unit according to the Civil Code. The area consists of the sum total area of the entire unit bounded by perimeter walls.

Air-conditioned, two-bedroom apartment with two balconies and a southfacing living room overlooking Jakubské Square, situated on the 4th floor of a building in the historic center.

The interior consists of a spacious entrance hall comprising a walk-in closet and fully equipped eat-in kitchen, access to the first balcony, and a pantry. The living room with an entry to the bedroom with a **bay window**, children's room with a spacious balcony overlooking the courtyard, and bathroom are accessible from the central hallway.

A few years ago, the apartment was sensitively restored, preserving its original features and materials, such as **renovated casement windows**, **refurbished wooden floors, and classic paneling**. The Interior offers all features necessary for comfortable living such as **air-conditioning**, a **heated floor** in the bathroom, an entrance door with an alarm, premium **custommade furniture**, or spacious built-in wardrobes. The building in a historic style by the **architect Maximilian Monter** is well maintained; there is an elevator. In one of the nearby garages, there is a possibility to rent or buy a parking space. It is also possible to obtain a residential parking permit, on the basis of which you can park in any free space on the street.