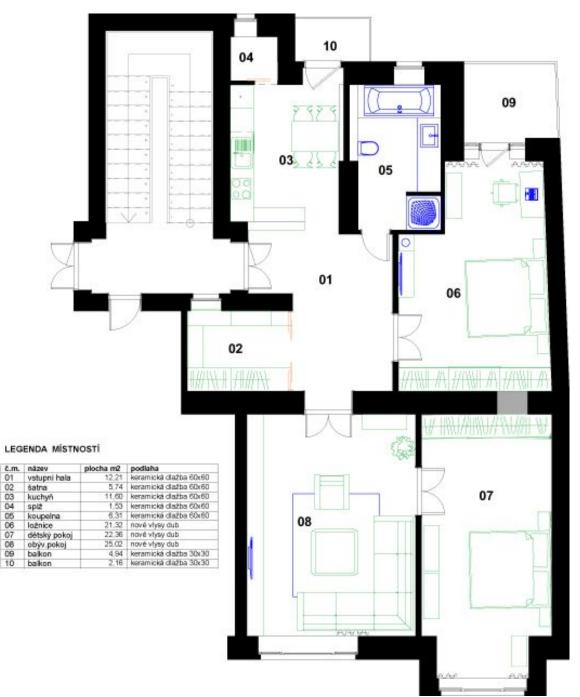

The interior consists of a spacious entrance hall comprising a walk-in closet and fully equipped eat-in kitchen, access to the first balcony, and a pantry. The living room with an entry to the bedroom with a **bay window**, children's room with a spacious balcony overlooking the courtyard, and bathroom are accessible from the central hallway.

A lovely location close to the Janáčkovo Theater (with an adjacent park) and Špilberk Castle. **Excellent access by public transport, all public amenities** within walking distance.

Interior 105 m², balconies 4.94 + 2.16 m².