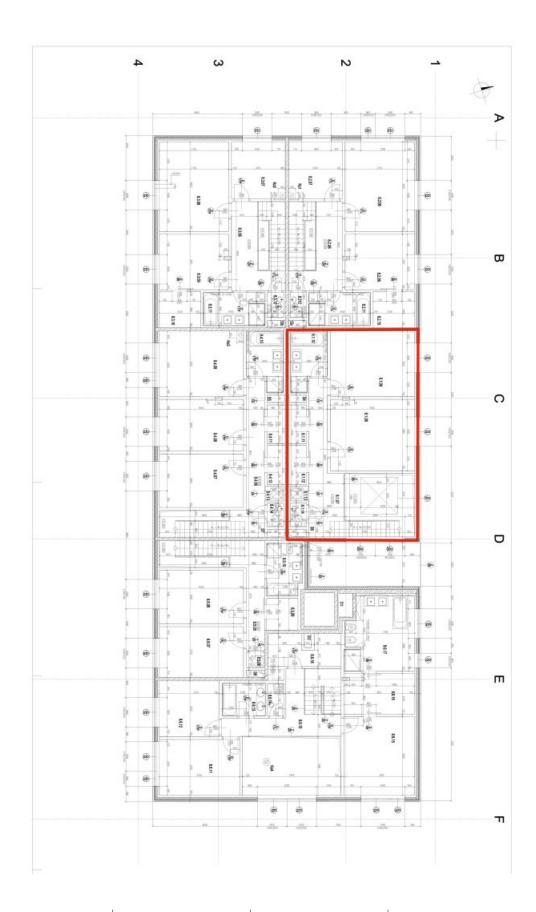

The entry level on the 7th floor consists of an airy living room with an open plan kitchen and access to the balcony, which provides shelter from the harsh noon sun. There is also a bedroom with a second entrance to the terrace and an en-suite bathroom (shower, sink, toilet), a hallway, storage space under the staircase, and a guest toilet. Upstairs is a gallery connected to a quiet zone with 2 bedrooms, 2 dressing rooms, and a main bathroom (bathtub, shower, sink, heated towel rail, underfloor heating).

Interior 116.32, balcony 12.65 m².

Sold

115 m², Prague 9, Vysočany, Ocelářská

Sold

115 m², Prague 9, Vysočany, Ocelářská