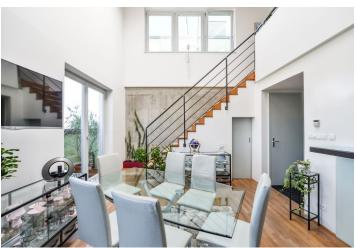

The entry level on the 7th floor consists of an airy living room with an open plan kitchen and access to the balcony, which provides shelter from the harsh noon sun. There is also a bedroom with a second entrance to the terrace and an en-suite bathroom (shower, sink, toilet), a hallway, storage space under the staircase, and a guest toilet. Upstairs is a gallery connected to a quiet zone with 2 bedrooms, 2 dressing rooms, and a main bathroom (bathtub, shower, sink, heated towel rail, underfloor heating).

The equipment includes a kitchen with **Siemens** appliances, **wooden floors** and **stairs**, a non-rebated door, a concrete troweled surface on the walls and ceilings, and a skylight that lets in plenty of daylight. A washing machine and dryer are hidden in a practical niche in the upper corridor near the dressing rooms. The apartment has **2 parking spaces** and **2 cellars**: one for wine and the other for storage. Residents may also use a room for storing strollers.