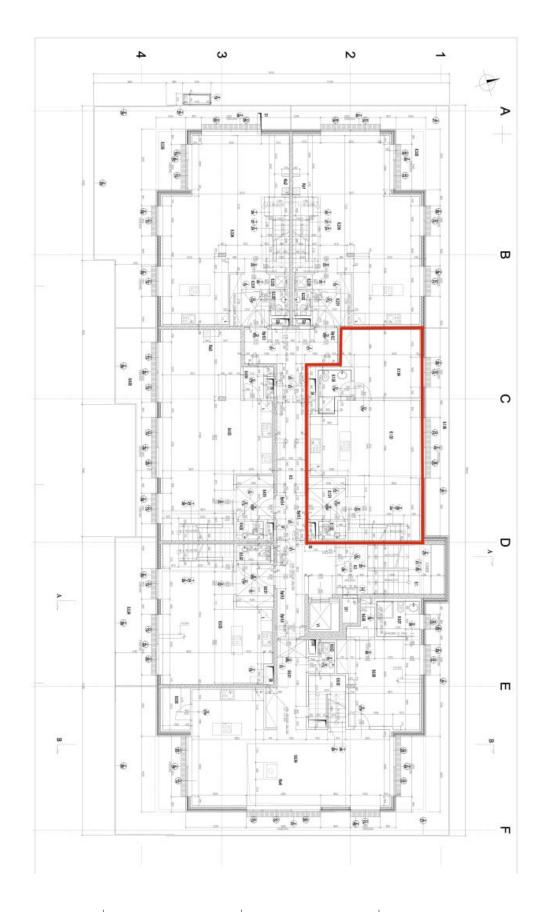

The entry level on the 7th floor consists of an airy living room with an open plan kitchen and access to the balcony, which provides shelter from the harsh noon sun. There is also a bedroom with a second entrance to the terrace and an en-suite bathroom (shower, sink, toilet), a hallway, storage space under the staircase, and a guest toilet. Upstairs is a gallery connected to a quiet zone with 2 bedrooms, 2 dressing rooms, and a main bathroom (bathtub, shower, sink, heated towel rail, underfloor heating).

Interior 116.32, balcony 12.65 m².

Sold

115 m², Prague 9, Vysočany, Ocelářská

Sold

115 m², Prague 9, Vysočany, Ocelářská