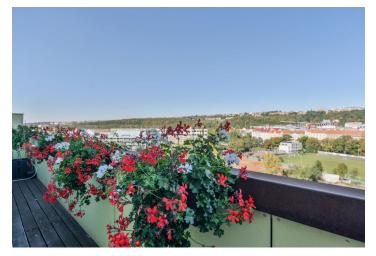

\* Area of the unit according to the Civil Code. The area consists of the sum total area of the entire unit bounded by perimeter walls.

This two-level apartment with a balcony and views of the surrounding area is located in the L'Ocelot multifunctional apartment building by SEA Architect designed in an architectural style inspired by the industrial history of Vysočany. It is located near the Českomoravská metro station.

The location features a perfect range of services and transport connections. The ride to the center takes about 15 minutes thanks to the nearby metro station and tram stop. In the vicinity there are **2 shopping centers**, a health clinic, a multifunctional arena, a football or rugby field, a kindergarten, an elementary school and high school, and several parks with playgrounds.