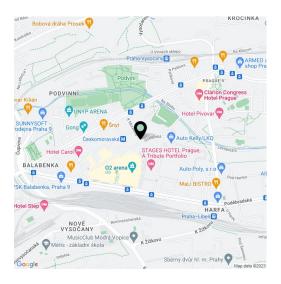

The location features a perfect range of services and transport connections. The ride to the center takes about 15 minutes thanks to the nearby metro station and tram stop. In the vicinity there are **2 shopping centers**, a health clinic, a multifunctional arena, a football or rugby field, a kindergarten, an elementary school and high school, and several parks with playgrounds.