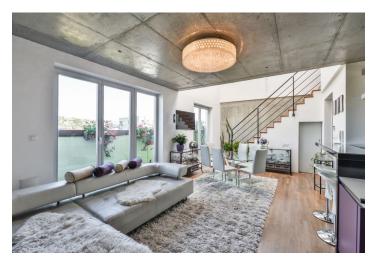

The entry level on the 7th floor consists of an airy living room with an open plan kitchen and access to the balcony, which provides shelter from the harsh noon sun. There is also a bedroom with a second entrance to the terrace and an en-suite bathroom (shower, sink, toilet), a hallway, storage space under the staircase, and a guest toilet. Upstairs is a gallery connected to a quiet zone with 2 bedrooms, 2 dressing rooms, and a main bathroom (bathtub, shower, sink, heated towel rail, underfloor heating).

The equipment includes a kitchen with **Siemens** appliances, **wooden floors** and **stairs**, a non-rebated door, a concrete troweled surface on the walls and ceilings, and a skylight that lets in plenty of daylight. A washing machine and dryer are hidden in a practical niche in the upper corridor near the dressing rooms. The apartment has **2 parking spaces** and **2 cellars**: one for wine and the other for storage. Residents may also use a room for storing strollers.