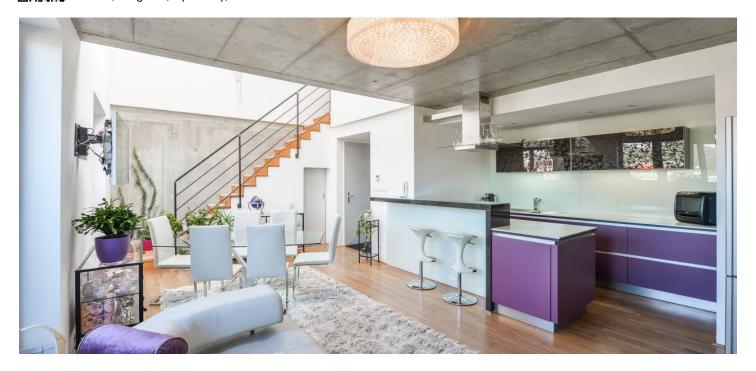

The entry level on the 7th floor consists of an airy living room with an open plan kitchen and access to the balcony, which provides shelter from the harsh noon sun. There is also a bedroom with a second entrance to the terrace and an en-suite bathroom (shower, sink, toilet), a hallway, storage space under the staircase, and a guest toilet. Upstairs is a gallery connected to a quiet zone with 2 bedrooms, 2 dressing rooms, and a main bathroom (bathtub, shower, sink, heated towel rail, underfloor heating).

The equipment includes a kitchen with **Siemens** appliances, **wooden floors** and **stairs**, a non-rebated door, a concrete troweled surface on the walls and ceilings, and a skylight that lets in plenty of daylight. A washing machine and dryer are hidden in a practical niche in the upper corridor near the dressing rooms. The apartment has **2 parking spaces** and **2 cellars**: one for wine and the other for storage. Residents may also use a room for storing strollers.