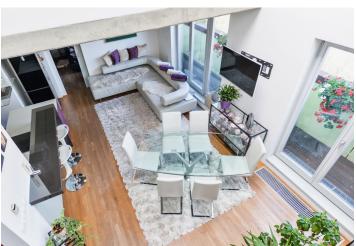

\* Area of the unit according to the Civil Code. The area consists of the sum total area of the entire unit bounded by perimeter walls.

This two-level apartment with a balcony and views of the surrounding area is located in the L'Ocelot multifunctional apartment building by SEA Architect designed in an architectural style inspired by the industrial history of Vysočany. It is located near the Českomoravská metro station.

The entry level on the 7th floor consists of an airy living room with an open plan kitchen and access to the balcony, which provides shelter from the harsh noon sun. There is also a bedroom with a second entrance to the terrace and an en-suite bathroom (shower, sink, toilet), a hallway, storage space under the staircase, and a guest toilet. Upstairs is a gallery connected to a quiet zone with 2 bedrooms, 2 dressing rooms, and a main bathroom (bathtub, shower, sink, heated towel rail, underfloor heating).

The equipment includes a kitchen with **Siemens** appliances, **wooden floors** and **stairs**, a non-rebated door, a concrete troweled surface on the walls and ceilings, and a skylight that lets in plenty of daylight. A washing machine and dryer are hidden in a practical niche in the upper corridor near the dressing rooms. The apartment has **2 parking spaces** and **2 cellars**: one for wine and the other for storage. Residents may also use a room for storing strollers.