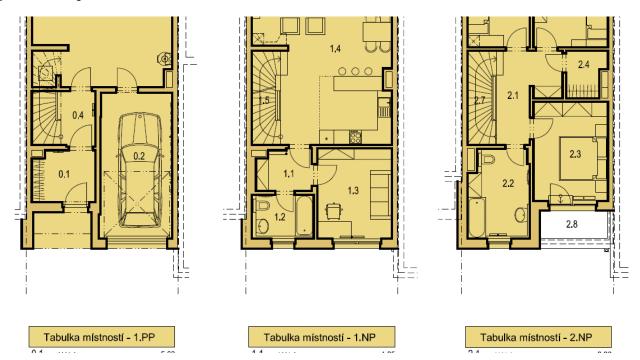

The basement will comprise the entrance hall, garage and hobby room. The ground floor will offer a living room with kitchen and entrance to the garden, and a master bedroom with private walk-in closet and bathroom. On the first floor will be 3 bedrooms (one of them with terrace), bathroom with toilet, cloakroom, and a staircase hall.