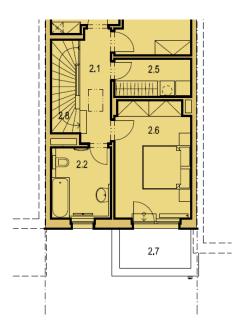

The ground floor will offer a living room with kitchen and entrance to the garden, separate toilet, hall, and a garage. On the first floor will be 3 bedrooms (one of them with terrace), bathroom with toilet, cloakroom, and a staircase hall.