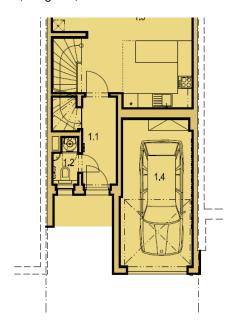

## € 235 135 I CZK 5 884 265

127 m², Prague 9, Horní Počernice

Tabulka místností - 2.NP

The ground floor will offer a living room with kitchen and entrance to the garden, separate toilet, hall, and a garage. On the first floor will be 3 bedrooms (one of them with terrace), bathroom with toilet, cloakroom, and a staircase hall.