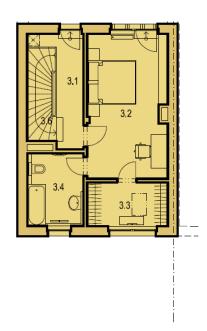

## House Four-bedroom (5+kk)

Sold

171 m², Prague 9, Horní Počernice

Tabulka místností - 1.NP

Tabulka místností - 2.NP

Tabulka místností - podkroví

The ground floor will offer an open plan living room with kitchen and garden access, separate toilet, entrance hall, and a garage, accessible from the exterior. On the first floor will be three bedrooms (one of them with terrace), bathroom with toilet, walk in wardrobe, and a staircase hall. The last, second floor will comprise the master bedroom with private walk-in closet, bathroom, and a large terrace.