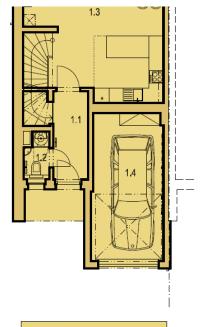

## House Four-bedroom (5+kk)

Sold

171 m², Prague 9, Horní Počernice

Tabulka místností - 1.NP

Tabulka místností - 2.NP

Tabulka místností - podkroví

The ground floor will offer an open plan living room with kitchen and garden access, separate toilet, entrance hall, and a garage, accessible from the exterior. On the first floor will be three bedrooms (one of them with terrace), bathroom with toilet, walk in wardrobe, and a staircase hall. The last, second floor will comprise the master bedroom with private walk-in closet, bathroom, and a large terrace.