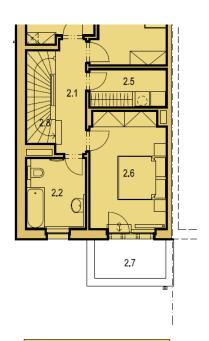

## House Four-bedroom (5+kk)

Sold

171 m², Prague 9, Horní Počernice

Tabulka místností - 1.NP

Tabulka místností - 2.NP

Tabulka místností - podkroví

The ground floor will offer an open plan living room with kitchen and garden access, separate toilet, entrance hall, and a garage, accessible from the exterior. On the first floor will be three bedrooms (one of them with terrace), bathroom with toilet, walk in wardrobe, and a staircase hall. The last, second floor will comprise the master bedroom with private walk-in closet, bathroom, and a large terrace.