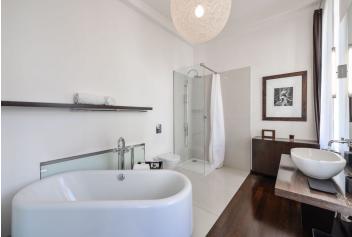

The airy interior features a comfortable living room with dining area and a fully integrated open kitchen, a separate master bedroom with a fitted walkin closet, an en-suite bathroom (walk-in shower, bathtub, toilet) and balcony facing a green landscaped courtyard, and second bedroom off the living room. There is also a shower bathroom, guest toilet, utility room, and a spacious entrance hall.

Air-conditioning, high ceilings, large windows, hardwood floors, security entry door, built-in storage, gas boiler, washer, dishwasher, microwave oven, dishes and kitchenware, TV, alarm connected to a security agency. Deposit for common building charges and water around CZK 3500 per month. Gas and electricity are billed separately.