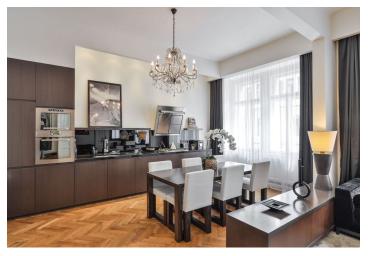

The airy interior features a comfortable living room with dining area and a fully integrated open kitchen, a separate master bedroom with a fitted walkin closet, an en-suite bathroom (walk-in shower, bathtub, toilet) and balcony facing a green landscaped courtyard, and second bedroom off the living room. There is also a shower bathroom, guest toilet, utility room, and a spacious entrance hall.

Air-conditioning, high ceilings, large windows, hardwood floors, security entry door, built-in storage, gas boiler, washer, dishwasher, microwave oven, dishes and kitchenware, TV, alarm connected to a security agency. Deposit for common building charges and water around CZK 3500 per month. Gas and electricity are billed separately.