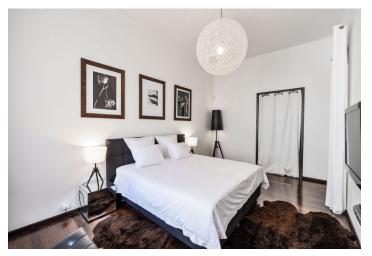

The airy interior features a comfortable living room with dining area and a fully integrated open kitchen, a separate master bedroom with a fitted walkin closet, an en-suite bathroom (walk-in shower, bathtub, toilet) and balcony facing a green landscaped courtyard, and second bedroom off the living room. There is also a shower bathroom, guest toilet, utility room, and a spacious entrance hall.

Air-conditioning, high ceilings, large windows, hardwood floors, security entry door, built-in storage, gas boiler, washer, dishwasher, microwave oven, dishes and kitchenware, TV, alarm connected to a security agency. Deposit for common building charges and water around CZK 3500 per month. Gas and electricity are billed separately.