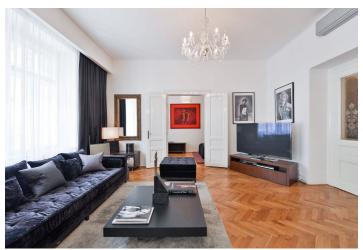

Completely renovated and furnished, this high standard 2-bedroom 2bathroom flat boasts a balcony and is situated on the second floor of a renovated traditional residential building with a lift and preserved original details. Located just steps from the VItava River, with quick access to the city center and full amenities. A few minutes' walk from Arbesovo Square tram stop, and within walking distance of the Anděl commercial center and metro station.

The airy interior features a comfortable living room with dining area and a fully integrated open kitchen, a separate master bedroom with a fitted walkin closet, an en-suite bathroom (walk-in shower, bathtub, toilet) and balcony facing a green landscaped courtyard, and second bedroom off the living room. There is also a shower bathroom, guest toilet, utility room, and a spacious entrance hall.

Air-conditioning, high ceilings, large windows, hardwood floors, security entry door, built-in storage, gas boiler, washer, dishwasher, microwave oven, dishes and kitchenware, TV, alarm connected to a security agency. Deposit for common building charges and water around CZK 3500 per month. Gas and electricity are billed separately.