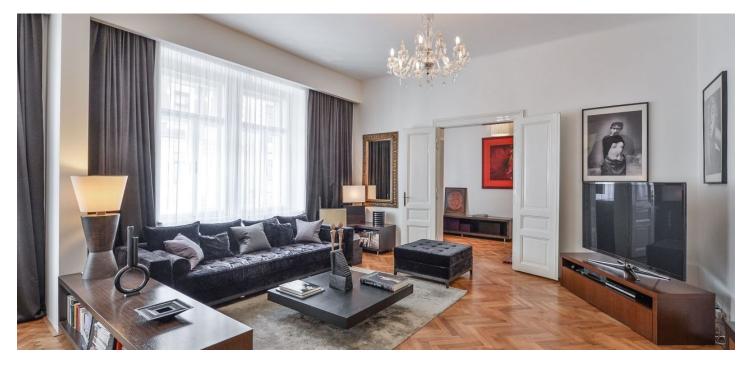

Completely renovated and furnished, this high standard 2-bedroom 2bathroom flat boasts a balcony and is situated on the second floor of a renovated traditional residential building with a lift and preserved original details. Located just steps from the VItava River, with quick access to the city center and full amenities. A few minutes' walk from Arbesovo Square tram stop, and within walking distance of the Anděl commercial center and metro station.

The airy interior features a comfortable living room with dining area and a fully integrated open kitchen, a separate master bedroom with a fitted walkin closet, an en-suite bathroom (walk-in shower, bathtub, toilet) and balcony facing a green landscaped courtyard, and second bedroom off the living room. There is also a shower bathroom, guest toilet, utility room, and a spacious entrance hall.

Air-conditioning, high ceilings, large windows, hardwood floors, security entry door, built-in storage, gas boiler, washer, dishwasher, microwave oven, dishes and kitchenware, TV, alarm connected to a security agency. Deposit for common building charges and water around CZK 3500 per month. Gas and electricity are billed separately.