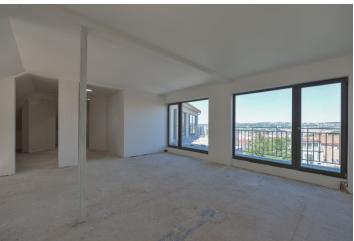

The lower level of this 5th + 6th floor apartment consists of a loft-style living room, a kitchen with a dining area, a study, a separate toilet, a utility room, and a hall. Both the kitchen and the study have access to one of the terraces. The upper level offers 2 bedrooms with entrances to the other terrace, a generous bathroom, a separate toilet, attic storage space, and an open gallery.

The apartment is offered in a state of **shell&core** – i.e. without interior partitions, final surfaces, and fixtures such as floors, tiles, bathrooms, kitchen, or lighting. New wooden windows on the yard facade, security and fire replicas of the original entrance doors are included. The purchase price does not include the individual completion of the unit by the investor. The purchase price includes a cellar. There is a possibility to purchase a garage parking space at an extra cost.