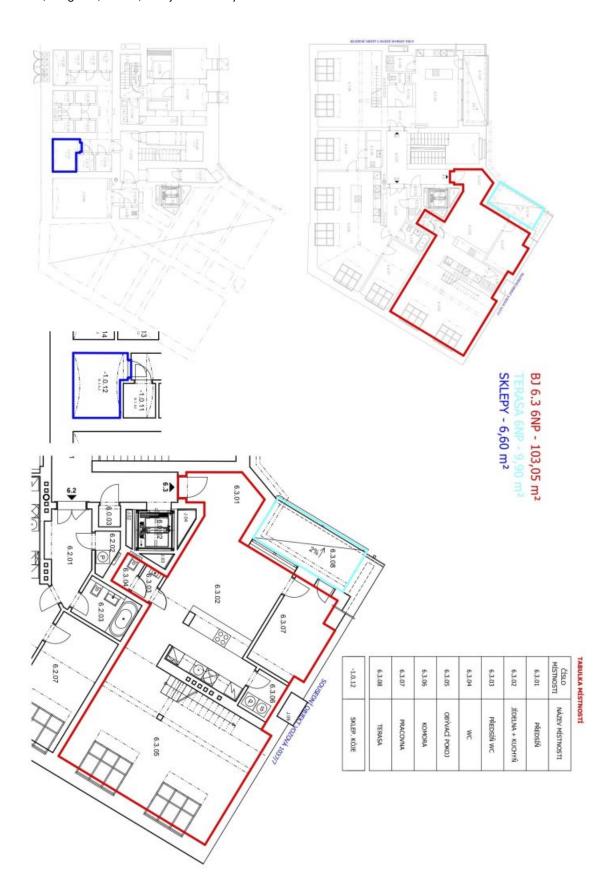

The lower level of this 5th + 6th floor apartment consists of a loft-style living room, a kitchen with a dining area, a study, a separate toilet, a utility room, and a hall. Both the kitchen and the study have access to one of the terraces. The upper level offers 2 bedrooms with entrances to the other terrace, a generous bathroom, a separate toilet, attic storage space, and an open gallery.

Interior 183.74 m<sup>2</sup>, terrace 17.56 m<sup>2</sup>, terrace 9.9 m<sup>2</sup>, cellar.

Photos are taken from a show flat.

In addition to regular property viewings, we also offer **real time video viewings** via WhatsApp, FaceTime, Messenger, Skype, and other apps.

184 m², Prague 3, Žižkov, U Rajské zahrady

Sold

184 m², Prague 3, Žižkov, U Rajské zahrady

| 7.3.07 | 7.3.06 | 7,3,05   | 7,3,04 | 7.3.03  | 7.3.02  | 7.3.01  | ČÍSLO<br>MÍSTNOSTI | WOOLLY WITH |
|--------|--------|----------|--------|---------|---------|---------|--------------------|-------------|
| TERASA | SKLAD  | KOUPELNA | WC     | LOŽNICE | LOŽNICE | GALERIE | NÁZEV MÍSTNOSTI    | Tienes.     |