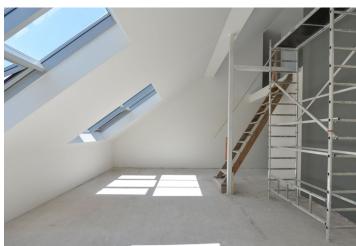

The lower level of this 5th + 6th floor apartment consists of a loft-style living room, a kitchen with a dining area, a study, a separate toilet, a utility room, and a hall. Both the kitchen and the study have access to one of the terraces. The upper level offers 2 bedrooms with entrances to the other terrace, a generous bathroom, a separate toilet, attic storage space, and an open gallery.

The apartment is offered in a state of **shell&core** – i.e. without interior partitions, final surfaces, and fixtures such as floors, tiles, bathrooms, kitchen, or lighting. New wooden windows on the yard facade, security and fire replicas of the original entrance doors are included. The purchase price does not include the individual completion of the unit by the investor. The purchase price includes a cellar. There is a possibility to purchase a garage parking space at an extra cost.

Interior 183.74 m<sup>2</sup>, terrace 17.56 m<sup>2</sup>, terrace 9.9 m<sup>2</sup>, cellar.

Photos are taken from a show flat.

In addition to regular property viewings, we also offer **real time video viewings** via WhatsApp, FaceTime, Messenger, Skype, and other apps.