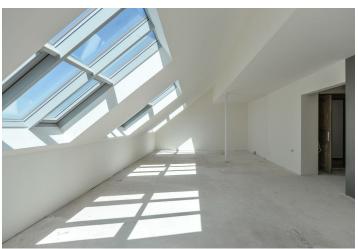

The layout of this 5th floor apartment consists of an entry hall, a living room with a preparation for a kitchen, 2 bedrooms, 1 en-suite and 1 shared bathroom, and a utility room.

The apartment is offered in a state of **shell&core** – i.e. without interior partitions, final surfaces, and fixtures such as floors, tiles, bathrooms, kitchen, or lighting. Security and fire replicas of the original entrance doors are included. The purchase price does not include the individual completion of the unit by the investor. The purchase price includes a **cellar**. There is a possibility to purchase a garage parking space at an extra cost.

Interior 109.85 m², cellar.

Photos are taken from a show flat.

In addition to regular property viewings, we also offer **real time video viewings** via WhatsApp, FaceTime, Messenger, Skype, and other apps.