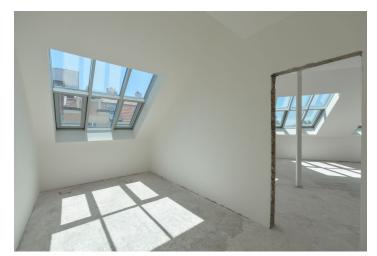

The layout of this 5th floor apartment consists of an entry hall, a living room with a preparation for a kitchen, 2 bedrooms, 1 en-suite and 1 shared bathroom, and a utility room.

The apartment is offered in a state of **shell&core** – i.e. without interior partitions, final surfaces, and fixtures such as floors, tiles, bathrooms, kitchen, or lighting. Security and fire replicas of the original entrance doors are included. The purchase price does not include the individual completion of the unit by the investor. The purchase price includes a **cellar**. There is a possibility to purchase a garage parking space at an extra cost.

Interior 109.85 m², cellar.

Photos are taken from a show flat.

In addition to regular property viewings, we also offer **real time video viewings** via WhatsApp, FaceTime, Messenger, Skype, and other apps.