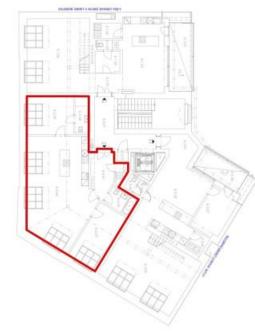

The layout of this 5th floor apartment consists of an entry hall, a living room with a preparation for a kitchen, 2 bedrooms, 1 en-suite and 1 shared bathroom, and a utility room.

The apartment is offered in a state of **shell&core** – i.e. without interior partitions, final surfaces, and fixtures such as floors, tiles, bathrooms, kitchen, or lighting. Security and fire replicas of the original entrance doors are included. The purchase price does not include the individual completion of the unit by the investor. The purchase price includes a **cellar**. There is a possibility to purchase a garage parking space at an extra cost.

## Apartment Two-bedroom (3+kk)

Sold

110 m², Prague 3, Žižkov, U Rajské zahrady

| -1.0.11     | 6.2.07  | 6.2.06   | 6.2.05  | 6.2.04             | 6.2.03   | 6.2.02 | 6.2.01  | дего<br>мізымозы |
|-------------|---------|----------|---------|--------------------|----------|--------|---------|------------------|
| SKLEP, KÓJE | LOŽNICE | KOUPELNA | LOŽNICE | OBÝVACÍ POKOJ + KK | KOUPELNA | KOMORA | PŘEDSÍŇ | NÁZEV MÍSTNOSTI  |