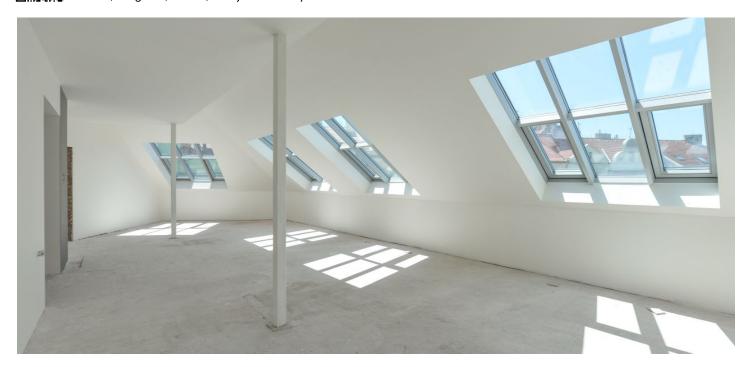

The layout of this 5th floor apartment consists of an entry hall, a living room with a preparation for a kitchen, 2 bedrooms, 1 en-suite and 1 shared bathroom, and a utility room.

The apartment is offered in a state of **shell&core** – i.e. without interior partitions, final surfaces, and fixtures such as floors, tiles, bathrooms, kitchen, or lighting. Security and fire replicas of the original entrance doors are included. The purchase price does not include the individual completion of the unit by the investor. The purchase price includes a **cellar**. There is a possibility to purchase a garage parking space at an extra cost.

Interior 109.85 m², cellar.

Photos are taken from a show flat.

In addition to regular property viewings, we also offer **real time video viewings** via WhatsApp, FaceTime, Messenger, Skype, and other apps.