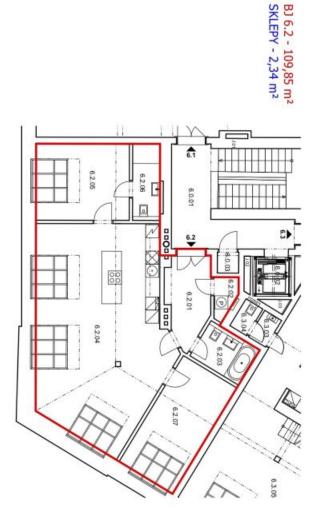

Interior 109.85 m², cellar.

Photos are taken from a show flat.

In addition to regular property viewings, we also offer **real time video viewings** via WhatsApp, FaceTime, Messenger, Skype, and other apps.