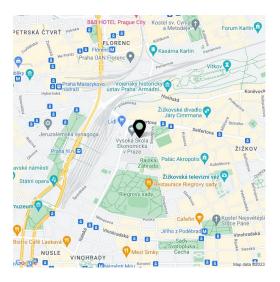

The apartments are situated on the border of Vinohrady, in a highly desirable location with excellent transport links and a wide selection of services. The Jiřího z Poděbrad metro station and tram stops are only a few minutes' walk away, as are many popular restaurants, cafes, and wine bars. Riegrovy sady Park and the directly adjacent revitalized Rajská zahrada Park provide a wealth of opportunities for leisure activities. There are, for example, two outdoor gyms, an indoor swimming pool, a pétanque court, a playground, pingpong tables, a café, and a pleasant, quiet nook with an artificial pond and a waterfall.