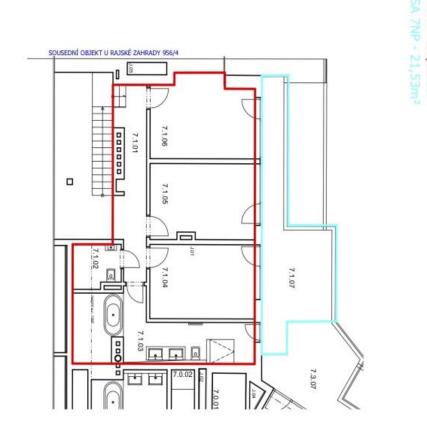

The lower level of this 5th + 6th floor apartment consists of a loft-style living room, a kitchen with a dining area, a pantry, and access to the terrace, a separate toilet, a dressing room, and a hall. The upper level offers 3 bedrooms with entrances to the other terrace, a generous bathroom, a separate toilet, and an open gallery.

Interior 165.78 m², terrace 13.67 m², terrace 21.53 m², cellar.

Photos are taken from a show flat.

In addition to regular property viewings, we also offer **real time video viewings** via WhatsApp, FaceTime, Messenger, Skype, and other apps.

Sold

165 m², Prague 3, Žižkov, U Rajské zahrady

Sold

165 m², Prague 3, Žižkov, U Rajské zahrady

| 7.1.07 | 7.1.06  | 7.1.05  | 7.1.04  | 7.1.03   | 7.1.02 | 7.1.01  | ČÍSLO<br>MÍSTNOSTI |
|--------|---------|---------|---------|----------|--------|---------|--------------------|
| TERASA | LOŽNICE | LOŽNICE | LOŽNICE | KOUPELNA | WC     | GALERIE | NÁZEV MÍSTNOSTI    |