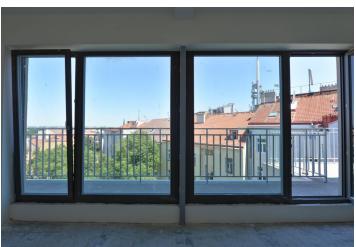

The lower level of this 5th + 6th floor apartment consists of a loft-style living room, a kitchen with a dining area, a pantry, and access to the terrace, a separate toilet, a dressing room, and a hall. The upper level offers 3 bedrooms with entrances to the other terrace, a generous bathroom, a separate toilet, and an open gallery.

Interior 165.78 m², terrace 13.67 m², terrace 21.53 m², cellar.

Photos are taken from a show flat.

In addition to regular property viewings, we also offer **real time video viewings** via WhatsApp, FaceTime, Messenger, Skype, and other apps.