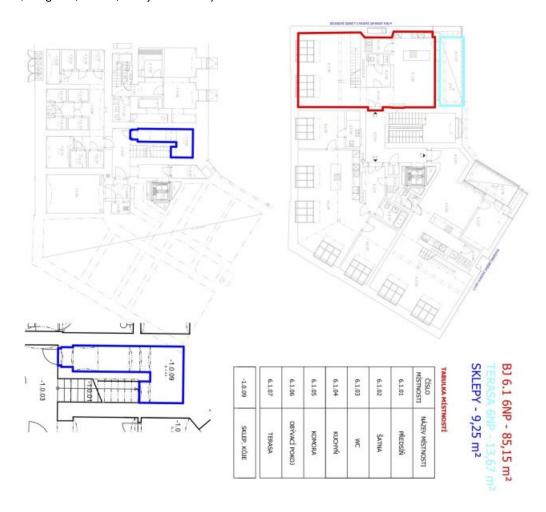

The lower level of this 5th + 6th floor apartment consists of a loft-style living room, a kitchen with a dining area, a pantry, and access to the terrace, a separate toilet, a dressing room, and a hall. The upper level offers 3 bedrooms with entrances to the other terrace, a generous bathroom, a separate toilet, and an open gallery.

Interior 165.78 m², terrace 13.67 m², terrace 21.53 m², cellar.

Photos are taken from a show flat.

In addition to regular property viewings, we also offer **real time video viewings** via WhatsApp, FaceTime, Messenger, Skype, and other apps.