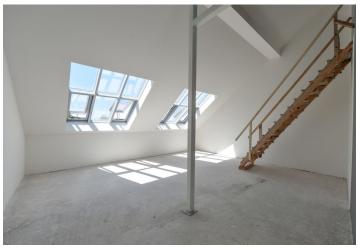

The lower level of this 5th + 6th floor apartment consists of a loft-style living room, a kitchen with a dining area, a pantry, and access to the terrace, a separate toilet, a dressing room, and a hall. The upper level offers 3 bedrooms with entrances to the other terrace, a generous bathroom, a separate toilet, and an open gallery.

Interior 165.78 m², terrace 13.67 m², terrace 21.53 m², cellar.

Photos are taken from a show flat.

In addition to regular property viewings, we also offer **real time video viewings** via WhatsApp, FaceTime, Messenger, Skype, and other apps.