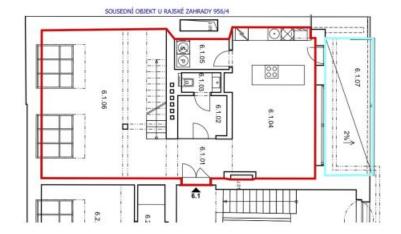

Sold

165 m², Prague 3, Žižkov, U Rajské zahrady

Sold

165 m², Prague 3, Žižkov, U Rajské zahrady

| 7.1.07 | 7.1.06  | 7.1.05  | 7.1.04  | 7.1.03   | 7.1.02 | 7.1.01  | ČÍSLO<br>MÍSTNOSTI |
|--------|---------|---------|---------|----------|--------|---------|--------------------|
| TERASA | LOŽNICE | LOŽNICE | LOŽNICE | KOUPELNA | WC     | GALERIE | NÁZEV MÍSTNOSTI    |