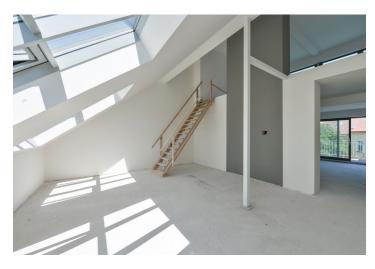

The lower level of this 5th + 6th floor apartment consists of a loft-style living room, a kitchen with a dining area, a pantry, and access to the terrace, a separate toilet, a dressing room, and a hall. The upper level offers 3 bedrooms with entrances to the other terrace, a generous bathroom, a separate toilet, and an open gallery.

The apartment is offered in a **shell & core** state without interior partitions, final surfaces, and fixtures such as floors, tiles, bathrooms, kitchen, and lighting. Security and fire replicas of the original entrance doors are included. The purchase price does not include the individual completion of the unit. The purchase price includes a **cellar**. There is a possibility to purchase a garage parking space at an extra cost.