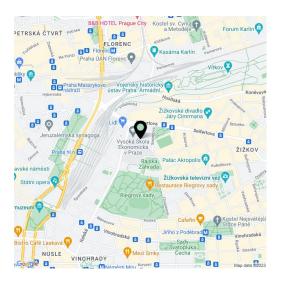

The apartments are situated on the border of Vinohrady, in a highly desirable location with excellent transport links and a wide selection of services. The Jiřího z Poděbrad metro station and tram stops are only a few minutes' walk away, as are many popular restaurants, cafes, and wine bars. Riegrovy sady Park and the directly adjacent revitalized Rajská zahrada park provide a wealth of opportunities for leisure activities. There are, for example, two outdoor gyms, an indoor swimming pool, a pétanque court, a playground, ping pong tables, a café, and a pleasant, quiet nook with an artificial pond and a waterfall.