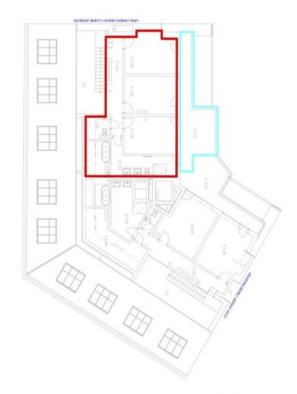

The lower level of this 5th + 6th floor apartment consists of a loft-style living room, a kitchen with a dining area, a pantry, and access to the terrace, a separate toilet, a dressing room, and a hall. The upper level offers 3 bedrooms with entrances to the other terrace, a generous bathroom, a separate toilet, and an open gallery.

Interior 165.78 m², terrace 13.67 m², terrace 21.53 m², cellar.

Photos are taken from a show flat.

In addition to regular property viewings, we also offer **real time video viewings** via WhatsApp, FaceTime, Messenger, Skype, and other apps.