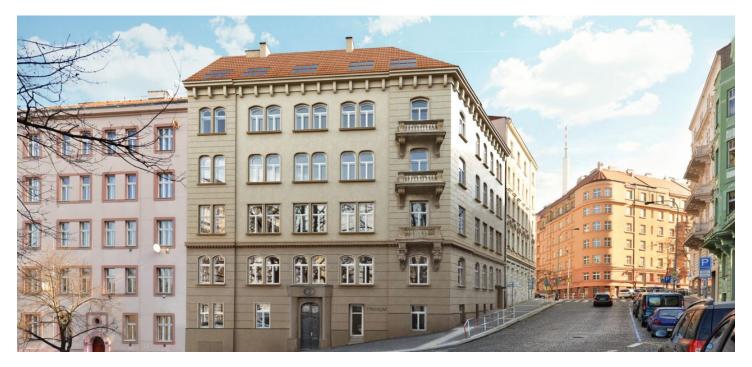

\* Area of the unit according to the Civil Code. The area consists of the sum total area of the entire unit bounded by perimeter walls.

New 2-bedroom apartment situated in a completely reconstructed apartment building with an elevator, stylish common areas, and underground parking. Designed by the renowned CAMA architectural studio, the U Rajské zahrady 2 project offers, among other things, two exclusive penthouses with spacious terraces, two apartments with private gardens, and three apartments with ornamental balconies, all in the direct vicinity of a large park and with great amenities nearby. Completion is scheduled for 4Q 2018.

The layout of this 4th floor apartment will consist of an entry hall, a living room with a preparation for a kitchen, 2 bedrooms, a bathroom with a toilet, a separate toilet, and a utility room.

The apartments will be offered in a state of **white walls**, with replicas of the original casement windows on the street facade and new wooden windows on the yard facade, security and fire replicas of the original entrance doors, and new wiring, water, waste, and heat distribution. The purchase price does not include individual completion of the unit by the investor. The purchase price includes a **cellar**.