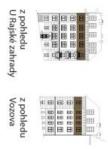

The purchase price is subject to the property transfer tax. Interior 103.85  $\,\mathrm{m}^2$ , loggia 1.24  $\,\mathrm{m}^2$ , cellar.

U RAISKÉ ZAHRADY