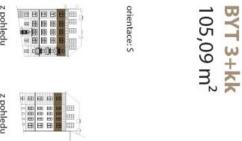

## **Apartment Two-bedroom (3+kk)**

Sold

103 m², Prague 3, Žižkov, U Rajské zahrady

| Total area       | 104 m² |
|------------------|--------|
| Floor area*      | 103 m² |
| Loggia           | 1 m²   |
| Parking          | -      |
| Cellar           | Yes    |
| PENB             | D      |
| Reference number | 24466  |

The purchase price is subject to the property transfer tax. Interior 103.85  $\,\mathrm{m}^2$ , loggia 1.24  $\,\mathrm{m}^2$ , cellar.

U RAISKÉ ZAHRADY