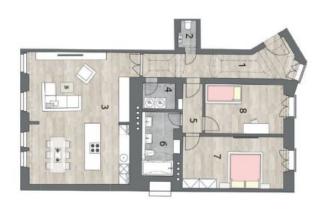

The layout of this 4th floor apartment will consist of an entry hall, a living room with a preparation for a kitchen, 2 bedrooms, a bathroom with a toilet, a separate toilet, and a utility room.

The apartments will be offered in a state of **white walls**, with replicas of the original casement windows on the street facade and new wooden windows on the yard facade, security and fire replicas of the original entrance doors, and new wiring, water, waste, and heat distribution. The purchase price does not include individual completion of the unit by the investor. The purchase price includes a **cellar**.