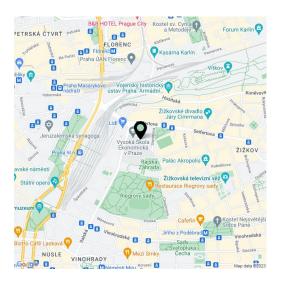

The apartments are situated on the border of Vinohrady, in a highly desirable location with excellent transport links and a wide selection of services. Jiřího z Poděbrad metro station and tram stops are only a few-minutes away on foot, as well as many popular restaurants, cafes and wine bars. Riegrovy Orchards and the directly adjacent revitalized Rajská zahrada park provide a wealth of opportunities for leisure activities. There are, for example, two outdoor gyms, an indoor swimming pool, a pétanque court, a playground, ping pong tables, café, and a pleasant, quiet nook with an artifical pond and a waterfall.