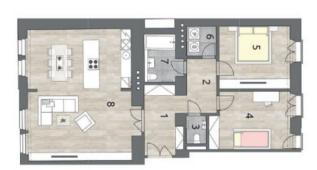

The layout of this 4th floor flat will consist of an entry hall, living room with preparation for kitchen, 2 bedrooms, bathroom with toilet, separate toilet, and an utility room.

The apartments will be offered in a state of **white walls**, with replicas of the original casement windows in the street facade and new wooden windows in the yard facade, security and fire replicas of the original entrance doors and completely new wiring, water, waste and heat distribution. The purchase price does not include individual completion of the unit by the investor. The purchase price includes a **cellar**.

#### 94 m², Prague 3, Žižkov, U Rajské zahrady

| 7                    | 1  | hall / předsíň                 |
|----------------------|----|--------------------------------|
|                      | 2  | hallway / chodba               |
| 5. NP                | ω  | WC                             |
| RYT 3+kk             | 4  | bedroom / ložnice              |
|                      | 5  | bedroom / ložnice              |
| 95,43 m <sup>-</sup> | 6  | utility / komora               |
|                      | 7  | bathroom / koupelna            |
|                      | 00 | living R + K / obývací p. + KK |
|                      | 9  | loggia / lodžie                |
| orientace: SV        | 10 | 10 loggia / lodžie             |

7,38 m²
6,09 m²
1,83 m²
15,23 m²
15,23 m²
13,07 m²
2,54 m²
5,34 m²
6,41,03 m²
0,62 m²

Svoboda 8 williams Na Perdynê 2, 110 00 Praha 1, Česká republika, +420 257 328 281, +420 257 322 032, snlogsvoboda-william