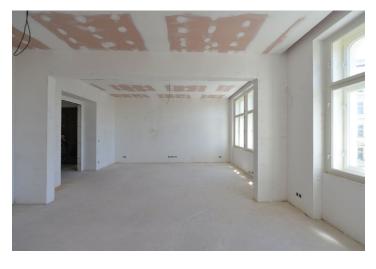

The layout of this 3rd floor apartment consists of an entry hall, a living room with a preparation for a kitchen, 2 bedrooms, a bathroom with a toilet, a separate toilet, and a utility room.

The apartments are offered in a state of white walls, with replicas of the original casement windows on the street facade and new wooden windows on the yard facade, security and fire replicas of the original entrance doors, and new wiring, water, waste, and heat distribution. The purchase price does not include the individual completion of the unit by the investor. The purchase price includes a cellar.