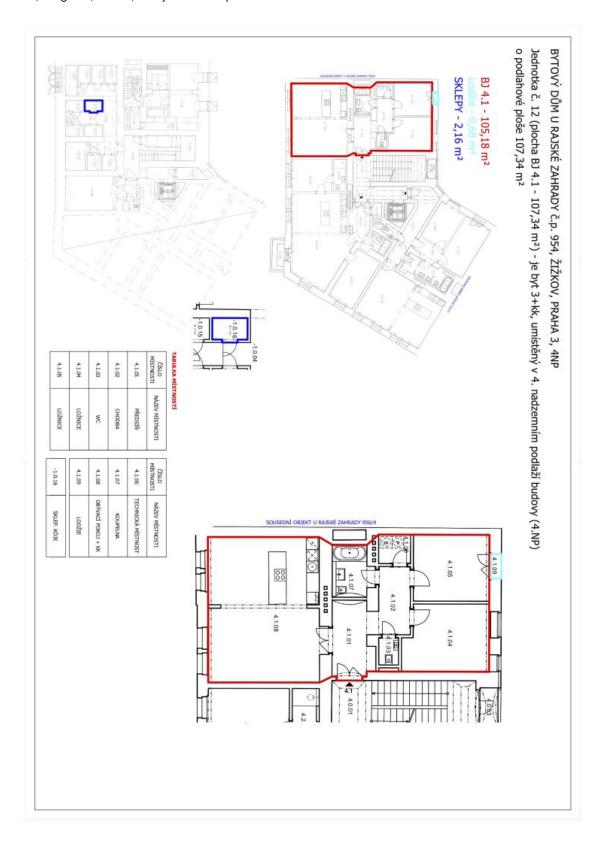

## **Apartment Two-bedroom (3+kk)**

Sold

96 m², Prague 3, Žižkov, U Rajské zahrady

| Total area       | 97 m² |
|------------------|-------|
| Floor area*      | 96 m² |
| Loggia           | 1 m²  |
| Parking          | -     |
| Cellar           | Yes   |
| PENB             | D     |
| Reference number | 24461 |

The layout of this 3rd floor apartment consists of an entry hall, a living room with a preparation for a kitchen, 2 bedrooms, a bathroom with a toilet, a separate toilet, and a utility room.

The apartments are offered in a state of white walls, with replicas of the original casement windows on the street facade and new wooden windows on the yard facade, security and fire replicas of the original entrance doors, and new wiring, water, waste, and heat distribution. The purchase price does not include the individual completion of the unit by the investor. The purchase price includes a cellar.

The purchase price is subject to the property transfer tax. Interior 95.44 m², loggia 1.36 m², cellar.