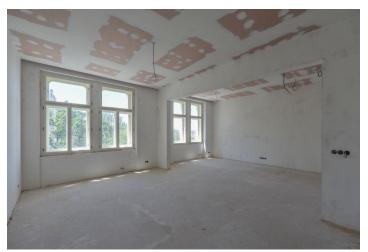

The layout of this 3rd floor apartment consists of an entry hall, a living room with a preparation for a kitchen, 2 bedrooms, a bathroom with a toilet, a separate toilet, and a utility room.

The apartments are offered in a state of white walls, with replicas of the original casement windows on the street facade and new wooden windows on the yard facade, security and fire replicas of the original entrance doors, and new wiring, water, waste, and heat distribution. The purchase price does not include the individual completion of the unit by the investor. The purchase price includes a cellar.