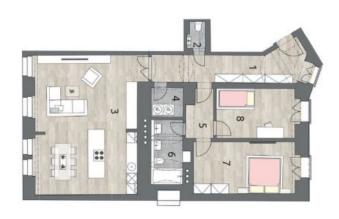

The layout of this 2nd floor apartment will consist of an entry hall, a living room with a preparation for a kitchen, 2 bedrooms, a bathroom with a toilet, a separate toilet, and a utility room.

The apartments will be offered in a state of white walls, with replicas of the original casement windows on the street facade and new wooden windows on the yard facade, security and fire replicas of the original entrance doors, and new wiring, water, waste, and heat distribution. The purchase price does not include the individual completion of the unit by the investor. The purchase price includes a cellar.