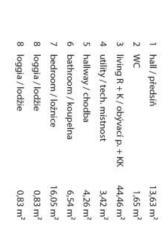

The layout of this 2nd floor apartment will consist of an entry hall, a living room with a preparation for a kitchen, 2 bedrooms, a bathroom with a toilet, a separate toilet, and a utility room.

The apartments will be offered in a state of white walls, with replicas of the original casement windows on the street facade and new wooden windows on the yard facade, security and fire replicas of the original entrance doors, and new wiring, water, waste, and heat distribution. The purchase price does not include the individual completion of the unit by the investor. The purchase price includes a cellar.