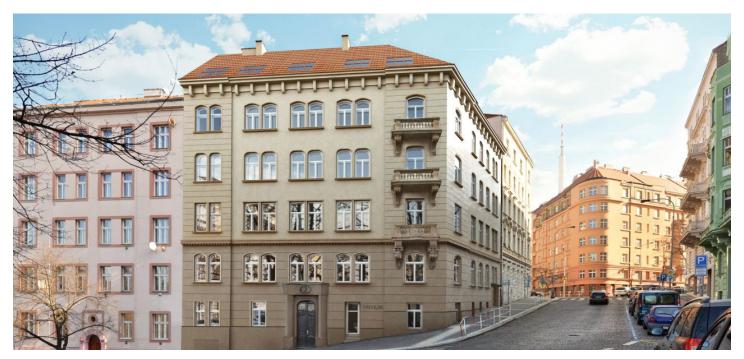

\* Area of the unit according to the Civil Code. The area consists of the sum total area of the entire unit bounded by perimeter walls.

New 2-bedroom apartment in a completely reconstructed apartment building with an elevator, stylish common areas, and underground parking. Designed by the renowned CAMA architectural studio, the U Rajské zahrady 2 project offers, among other things, two exclusive penthouses with spacious terraces, two apartments with private gardens, and three apartments with ornamental balconies, all in the direct vicinity of a large park and with great civic amenities nearby. Completion is scheduled for 4Q 2018.

The apartments are situated on the border of Vinohrady, in a highly desirable location with excellent transport links and a wide selection of services. The Jiřího z Poděbrad metro station and tram stops are only a few minutes' walk away, as are many popular restaurants, cafes, and wine bars. Riegrovy sady Park and the directly adjacent revitalized Rajská zahrada Park provide a wealth of opportunities for leisure activities. There are, for example, two outdoor gyms, an indoor swimming pool, a pétanque court, a playground, pingpong tables, a café, and a pleasant, quiet nook with an artificial pond and a waterfall.