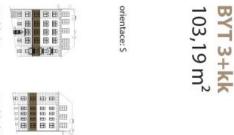

## Apartment Two-bedroom (3+kk)

Sold

101 m², Prague 3, Žižkov, U Rajské zahrady

| Total area       | 103 m² |
|------------------|--------|
| Floor area*      | 101 m² |
| Loggia           | 2 m²   |
| Parking          | -      |
| Cellar           | Yes    |
| PENB             | D      |
| Reference number | 24460  |