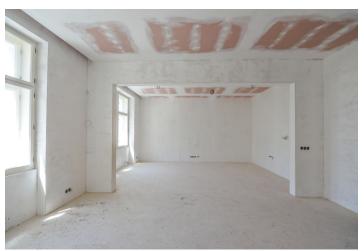

The layout of this 2nd floor apartment consists of an entry hall, a living room with a preparation for a kitchen, 2 bedrooms, a bathroom with a toilet, a separate toilet, and a utility room.

The apartments is offered in a state of white walls, with replicas of the original casement windows on the street facade and new wooden windows on the yard facade, security and fire replicas of the original entrance doors and new wiring, water, waste, and heat distribution. The purchase price does not include the individual completion of the unit by the investor. The purchase price includes a cellar.