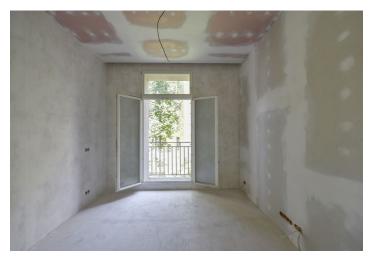

The layout of this 2nd floor apartment consists of an entry hall, a living room with a preparation for a kitchen, 2 bedrooms, a bathroom with a toilet, a separate toilet, and a utility room.

The apartments is offered in a state of white walls, with replicas of the original casement windows on the street facade and new wooden windows on the yard facade, security and fire replicas of the original entrance doors and new wiring, water, waste, and heat distribution. The purchase price does not include the individual completion of the unit by the investor. The purchase price includes a cellar.