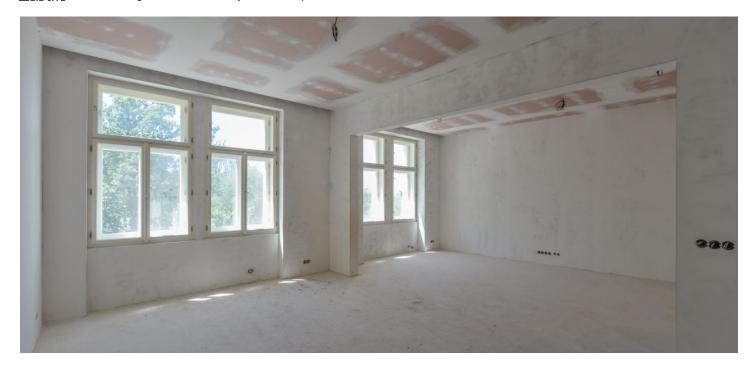

The layout of this 2nd floor apartment consists of an entry hall, a living room with a preparation for a kitchen, 2 bedrooms, a bathroom with a toilet, a separate toilet, and a utility room.

The apartments is offered in a state of white walls, with replicas of the original casement windows on the street facade and new wooden windows on the yard facade, security and fire replicas of the original entrance doors and new wiring, water, waste, and heat distribution. The purchase price does not include the individual completion of the unit by the investor. The purchase price includes a cellar.