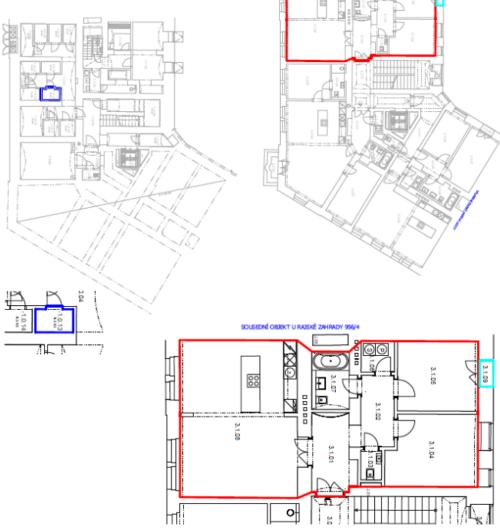

The layout of this 2nd floor apartment consists of an entry hall, a living room with a preparation for a kitchen, 2 bedrooms, a bathroom with a toilet, a separate toilet, and a utility room.

The apartments is offered in a state of white walls, with replicas of the original casement windows on the street facade and new wooden windows on the yard facade, security and fire replicas of the original entrance doors and new wiring, water, waste, and heat distribution. The purchase price does not include the individual completion of the unit by the investor. The purchase price includes a cellar.

## Apartment Two-bedroom (3+kk)

Sold

95 m², Prague 3, Žižkov, U Rajské zahrady

| -1.0.13     | 3.1.09 | 3.1.08             | 3.1.07   | 3.1.06            | 3.1.05  | 3.1.04  | 3.1.03 | 3.1.02 | 3.1.01  | MÉSTINOSTI<br>MÉSTINOSTI | TABULKA MÍSTNOSTÍ |
|-------------|--------|--------------------|----------|-------------------|---------|---------|--------|--------|---------|--------------------------|-------------------|
| SKLEP. KÓJE | LODŽIE | OBÝVACÍ POKOJ + KK | KOUPELVA | TEONIOXÁ MÍSTNOST | LOŽNICE | LOŽNICE | wc     | CHOOBA | PŘEDSÍŇ | NÁZEV MÍSTNOSTI          | TNOSTÍ            |
|             |        |                    |          |                   |         |         |        |        |         |                          | ı                 |
|             |        |                    |          |                   |         |         |        |        |         |                          |                   |

BYTOVÝ DŮM U RAJSKÉ ZAHRADY č.p. 954, ŽIŽKOV, PRAHA 3, 3NP Jednotka č. 9 (plocha BJ 3.1 - 105,77 m²) - je byt 3+kk, umístěný v 3. nadzemním podlaží budovy (3.NP) o podlahové ploše 105,77 m²

SKLEPY - 2,16 m<sup>2</sup>