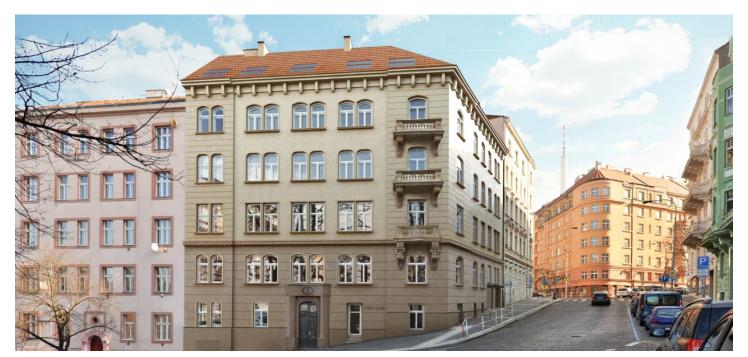

New studio situated in a completely reconstructed apartment building with an elevator, stylish common areas, and underground parking.

Designed by the renowned CAMA architectural studio, the U Rajské zahrady 2 project offers, among other things, two exclusive penthouses with spacious terraces, two apartments with private gardens, and three apartments with ornamental balconies, all in the direct vicinity of a large

park and with great civic amenities nearby. Completion is scheduled for 2Q

Sold

This 1st floor apartment will offer a living room with space for a kitchen, a bathroom with a toilet, and an entry hall. The apartments will be offered in a state of **white walls**, with replicas of the original casement windows on the street facade and new wooden windows on the yard facade, security and fire replicas of the original entrance doors, and new wiring, water, waste, and heat distribution. The purchase price does not include the individual completion of the unit by the investor. The purchase price includes a **cellar**.