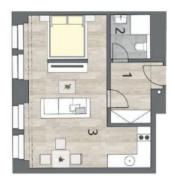

park and with great civic amenities nearby. Completion is scheduled for 2Q

Sold

This 1st floor apartment will offer a living room with space for a kitchen, a bathroom with a toilet, and an entry hall. The apartments will be offered in a state of **white walls**, with replicas of the original casement windows on the street facade and new wooden windows on the yard facade, security and fire replicas of the original entrance doors, and new wiring, water, waste, and heat distribution. The purchase price does not include the individual completion of the unit by the investor. The purchase price includes a **cellar**.

The purchase price is subject to the property transfer tax. Interior  $38.1\,\text{m}^2$ , cellar.