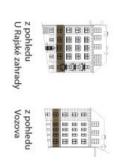

New studio situated in a completely reconstructed apartment building with an elevator, stylish common areas, and underground parking.

Designed by the renowned CAMA architectural studio, the U Rajské zahrady 2 project offers, among other things, two exclusive penthouses with spacious terraces, two apartments with private gardens, and three apartments with ornamental balconies, all in the direct vicinity of a large

park and with great civic amenities nearby. Completion is scheduled for 2Q

Sold

This 1st floor apartment will offer a living room with space for a kitchen, a bathroom with a toilet, and an entry hall. The apartments will be offered in a state of **white walls**, with replicas of the original casement windows on the street facade and new wooden windows on the yard facade, security and fire replicas of the original entrance doors, and new wiring, water, waste, and heat distribution. The purchase price does not include the individual completion of the unit by the investor. The purchase price includes a **cellar**.