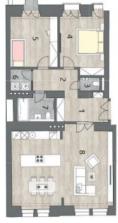

This 1st floor apartment will offer a street-facing living room with space for a kitchen, 2 bedrooms oriented toward the quiet courtyard (one of them with access to the garden), a bathroom, a guest toilet, a utility room, and a hall.