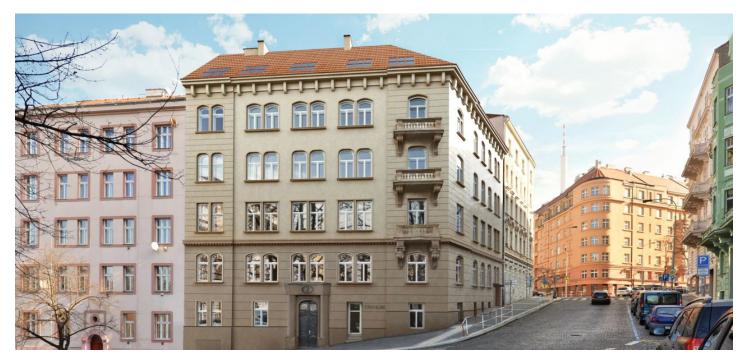

## Apartment Two-bedroom (3+kk)

Sold

94 m², Prague 3, Žižkov, U Rajské zahrady

## **Apartment Two-bedroom (3+kk)**

Sold

94 m², Prague 3, Žižkov, U Rajské zahrady

| Total area       | 94 m² |
|------------------|-------|
| Parking          | -     |
| Cellar           | Yes   |
| PENB             | С     |
| Reference number | 24450 |

\* Area of the unit according to the Civil Code. The area consists of the sum total area of the entire unit bounded by perimeter walls.

New garden apartment situated in a completely reconstructed apartment building with an elevator, stylish common areas, and underground parking. Designed by the renowned CAMA architectural studio, the U Rajské zahrady 2 project offers, among other things, two exclusive penthouses with spacious terraces, two apartments with private gardens, and three apartments with ornamental balconies, all in the direct vicinity of a large park and with great civic amenities nearby. Completion is scheduled for 4Q 2018.