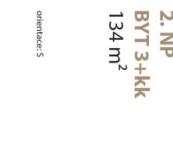

## Apartment Two-bedroom (3+kk)

Sold

94 m², Prague 3, Žižkov, U Rajské zahrady

## **Apartment Two-bedroom (3+kk)**

Sold

94 m², Prague 3, Žižkov, U Rajské zahrady

| Total area       | 94 m² |
|------------------|-------|
| Parking          | -     |
| Cellar           | Yes   |
| PENB             | С     |
| Reference number | 24450 |

This 1st floor apartment will offer a street-facing living room with space for a kitchen, 2 bedrooms oriented toward the quiet courtyard (one of them with access to the garden), a bathroom, a guest toilet, a utility room, and a hall.