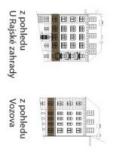

\* Area of the unit according to the Civil Code. The area consists of the sum total area of the entire unit bounded by perimeter walls.

New garden apartment situated in a completely reconstructed apartment building with an elevator, stylish common areas, and underground parking. Designed by the renowned CAMA architectural studio, the U Rajské zahrady 2 project offers, among other things, two exclusive penthouses with spacious terraces, two apartments with private gardens, and three apartments with ornamental balconies, all in the direct vicinity of a large park and with great civic amenities nearby. Completion is scheduled for 4Q 2018.

The apartments are situated on the border of Vinohrady, in a highly desirable location with excellent transport links and a wide selection of services. The Jiřího z Poděbrad metro station and tram stops are only a few minutes' walk away, as are many popular restaurants, cafes, and wine bars. Riegrovy sady Park and the directly adjacent revitalized Rajská zahrada park provide a wealth of opportunities for leisure activities. There are, for example, two outdoor gyms, an indoor swimming pool, a pétanque court, a playground, ping pong tables, a café, and a pleasant, quiet nook with an artificial pond and a waterfall.