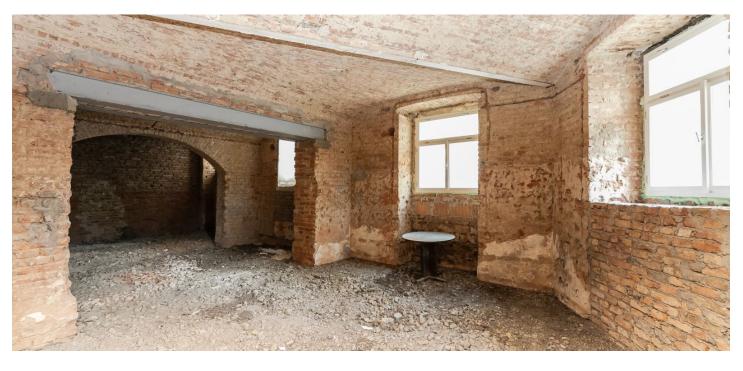

New 108.72 m<sup>2</sup> retail space in an attractive project of a complete reconstruction of an apartment building with an elevator, stylish common premises and underground parking. Designed by the renowned CAMA architectural studio, the U Rajské zahrady 2 project offers, among other things, two exclusive penthouses with spacious terraces, two apartments with private gardens and three apartments with ornamental balconies, all in the direct vicinity of a large park and with great amenities nearby.

The unit is offered in a state **shell&core** – i.e. without final surfaces and fixtures such as floors, tiles, bathrooms, kitchen or lighting. The replicas of the original casement windows in the street facade and new wooden windows in the yard facade, security and fire replicas of the original entrance doors are included. The purchase price does not include individual completion of the unit by the investor.