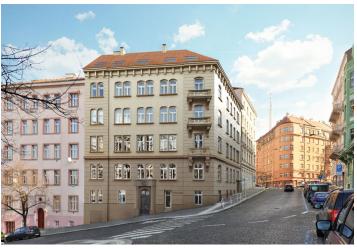

New 108.72 m<sup>2</sup> retail space in an attractive project of a complete reconstruction of an apartment building with an elevator, stylish common premises and underground parking. Designed by the renowned CAMA architectural studio, the U Rajské zahrady 2 project offers, among other things, two exclusive penthouses with spacious terraces, two apartments with private gardens and three apartments with ornamental balconies, all in the direct vicinity of a large park and with great amenities nearby.

The residence is situated on **the border of Vinohrady**, in a highly desirable location with excellent transport links and a wide selection of services. Jiřího z Poděbrad metro station and tram stops are only a few-minutes away on foot, as well as many popular restaurants, cafes and wine bars. Riegrovy Orchards and directly adjacent revitalized Rajská zahrada Park provide a wealth of opportunities for leisure activities. There are, for example, two outdoor gyms, an indoor swimming pool, a pétanque court, a playground, pingpong tables, café, and a pleasant, quiet nook with an artifical pond and a waterfall.