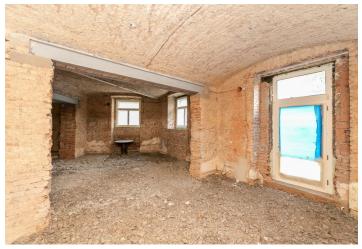

New 108.72 m<sup>2</sup> retail space in an attractive project of a complete reconstruction of an apartment building with an elevator, stylish common premises and underground parking. Designed by the renowned CAMA architectural studio, the U Rajské zahrady 2 project offers, among other things, two exclusive penthouses with spacious terraces, two apartments with private gardens and three apartments with ornamental balconies, all in the direct vicinity of a large park and with great amenities nearby.

The unit is offered in a state **shell&core** – i.e. without final surfaces and fixtures such as floors, tiles, bathrooms, kitchen or lighting. The replicas of the original casement windows in the street facade and new wooden windows in the yard facade, security and fire replicas of the original entrance doors are included. The purchase price does not include individual completion of the unit by the investor.