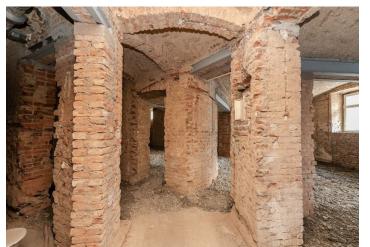

New 108.72 m<sup>2</sup> retail space in an attractive project of a complete reconstruction of an apartment building with an elevator, stylish common premises and underground parking. Designed by the renowned CAMA architectural studio, the U Rajské zahrady 2 project offers, among other things, two exclusive penthouses with spacious terraces, two apartments with private gardens and three apartments with ornamental balconies, all in the direct vicinity of a large park and with great amenities nearby.

The unit is offered in a state **shell&core** – i.e. without final surfaces and fixtures such as floors, tiles, bathrooms, kitchen or lighting. The replicas of the original casement windows in the street facade and new wooden windows in the yard facade, security and fire replicas of the original entrance doors are included. The purchase price does not include individual completion of the unit by the investor.