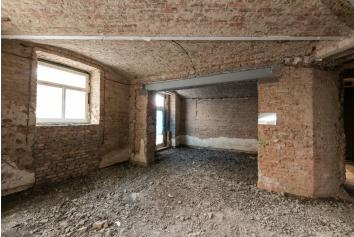

New 108.72 m<sup>2</sup> retail space in an attractive project of a complete reconstruction of an apartment building with an elevator, stylish common premises and underground parking. Designed by the renowned CAMA architectural studio, the U Rajské zahrady 2 project offers, among other things, two exclusive penthouses with spacious terraces, two apartments with private gardens and three apartments with ornamental balconies, all in the direct vicinity of a large park and with great amenities nearby.

The unit is offered in a state **shell&core** – i.e. without final surfaces and fixtures such as floors, tiles, bathrooms, kitchen or lighting. The replicas of the original casement windows in the street facade and new wooden windows in the yard facade, security and fire replicas of the original entrance doors are included. The purchase price does not include individual completion of the unit by the investor.