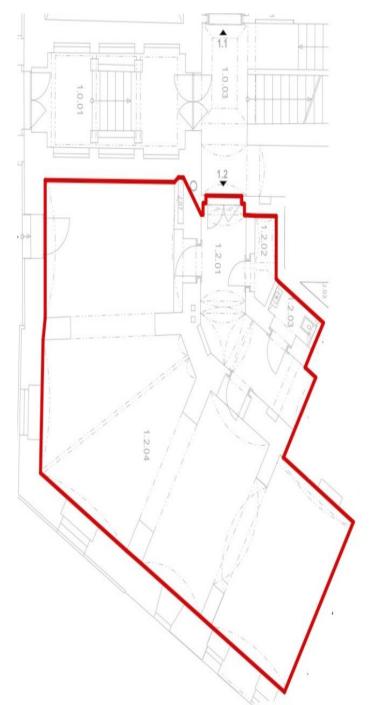

## **Retail space**

109 m², Prague 3, Žižkov, U Rajské zahrady

| овсно | NJ 1.2 - 108,72 m²<br>ČÍSLO<br>MÍSTNOSTI<br>1.2.01<br>1.2.02<br>1.2.02 | ZEV          |
|-------|------------------------------------------------------------------------|--------------|
|       | 1.2.01                                                                 | HALA         |
|       | 1.2.02                                                                 | ÚKLID        |
|       | 1.2.03                                                                 | WC           |
|       | 1.2.04                                                                 | OBCHODNÍ PRO |