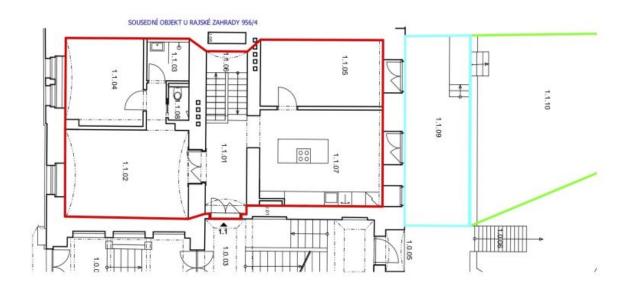

Sold

148 m², Prague 3, Žižkov, U Rajské zahrady

| -1.1.05 WC | -1.1.04 PRACOVNA | -1.1.03 SCHODIŠTĚ | -1.1.02 KOUPELNA | -1.1.01 CHODBA | ČÍSLO NÁZEV MÍSTNOSTI |  |
|------------|------------------|-------------------|------------------|----------------|-----------------------|--|
| WC         | ANV              | DIŠTĚ             | ELNA             | DBA            | TNOST                 |  |