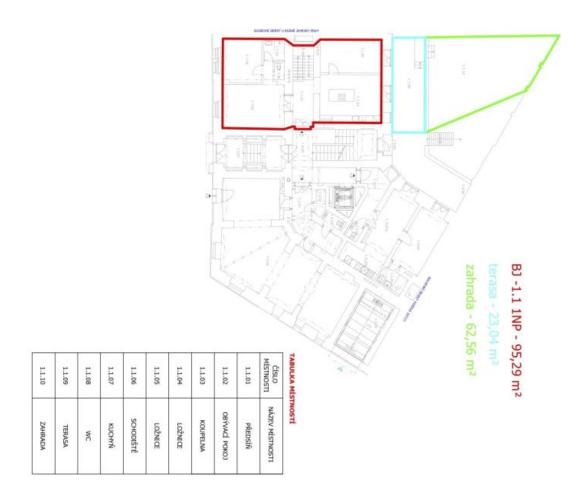

Total area 148.34 m², terrace 23.04 m², garden 62.56 m².

In addition to regular property viewings, we also offer **real time video viewings** via WhatsApp, FaceTime, Messenger, Skype, and other apps.

148 m², Prague 3, Žižkov, U Rajské zahrady