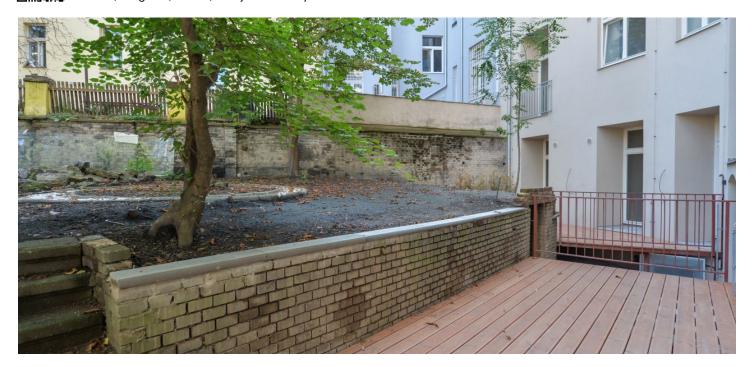

Sold

148 m², Prague 3, Žižkov, U Rajské zahrady

Svoboda & Williams s.r.o. info@svoboda-williams.com www.svoboda-williams.com

Sold

148 m², Prague 3, Žižkov, U Rajské zahrady

| Total area       | 171 m² |
|------------------|--------|
| Floor area*      | 148 m² |
| Terrace          | 23 m²  |
| Garden           | 63 m²  |
| Parking          | -      |
| Cellar           | -      |
| PENB             | D      |
| Reference number | 24409  |

The upper level of this ground floor and 1st underground floor apartment consists of an entry hall, a living room with a preparation for a kitchen, 2 bedrooms with access to the garden, and a bathroom with a bathtub and a toilet. The lower level features a studio with a preparation for a kitchen, light wells, a bathroom (shower, sink), and a separate toilet.

Total area 148.34 m², terrace 23.04 m², garden 62.56 m².

In addition to regular property viewings, we also offer **real time video viewings** via WhatsApp, FaceTime, Messenger, Skype, and other apps.

148 m², Prague 3, Žižkov, U Rajské zahrady