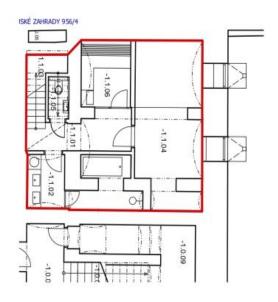

The upper level of this ground floor and 1st underground floor apartment consists of an entry hall, a living room with a preparation for a kitchen, 2 bedrooms with access to the garden, and a bathroom with a bathtub and a toilet. The lower level features a studio with a preparation for a kitchen, light wells, a bathroom (shower, sink), and a separate toilet.

Sold

148 m², Prague 3, Žižkov, U Rajské zahrady

| -1.1.05 WC | -1.1.04 PRACOVNA | -1.1.03 SCHODIŠTĚ | -1.1.02 KOUPELNA | -1.1.01 CHODBA | ČÍSLO NÁZEV MÍSTNOSTI |  |
|------------|------------------|-------------------|------------------|----------------|-----------------------|--|
| WC         | ANV              | DIŠTĚ             | ELNA             | DBA            | TNOST                 |  |