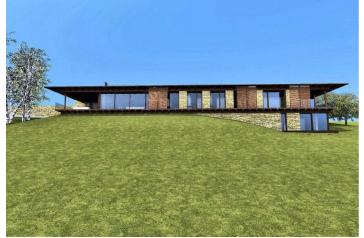

The gently sloping grassy land is suitable for the building of a family house, which will enjoy absolute silence and privacy. Construction is already approved in the local plan, and there is a **valid building permit**. The project shown in the visualization was created by the architect Lud'ek Rýzner from the renowned **OK Plan Architects** studio and it is already included in the purchase price. It counts on the construction of a one-story house partially sunken into the terrain, and with the construction of a seepage system and septic tank. There is a new switchboard and a drilled well with pump on the plot.