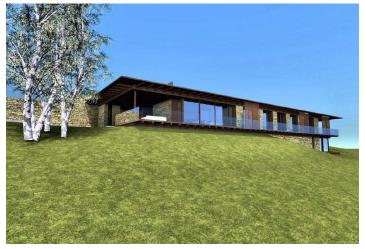

The gently sloping grassy land is suitable for the building of a family house, which will enjoy absolute silence and privacy. Construction is already approved in the local plan, and there is a **valid building permit**. The project shown in the visualization was created by the architect Lud'ek Rýzner from the renowned **OK Plan Architects** studio and it is already included in the purchase price. It counts on the construction of a one-story house partially sunken into the terrain, and with the construction of a seepage system and septic tank. There is a new switchboard and a drilled well with pump on the plot.