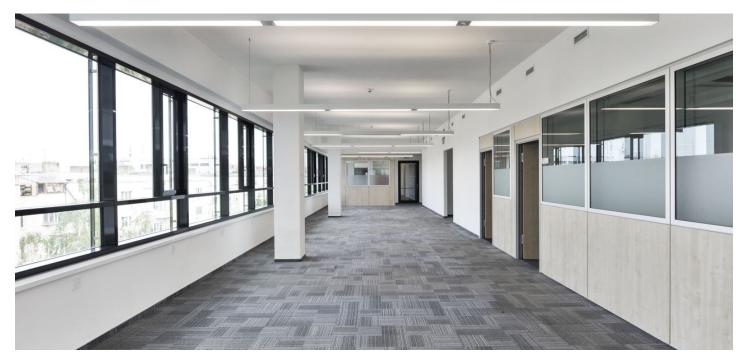

### € 15.50 - 17.00 / m2 | CZK 383 - 420 / m2

Office space for lease on the 3rd floor. The building received the highest LEED Platinum certification in 2012, which only a few buildings in the Czech Republic have gained. The building has a very contemporary character in terms of disposition. The supporting reinforced monolithic concrete structure consists of irregularly spaced prisms with belt windows and a system of roof terraces. All non-bearing structures and MEP installation were removed and replaced by new systems which meet the requirements of modern office buildings today.

#### Features and Services:

Possibility of logo placement (visible from the Prague highway)

Terraces with views

Central reception

24/7 access

**CCTV** 

Over 80% of office space has direct daylight

Openable windows

Heating and cooling ceilings

Raised floors

Underground garage and outdoor parking

Showers in underground garage (lockable cabinets, possibility of bicycle storage)

Images might not accurately reflect the current state of the premises.