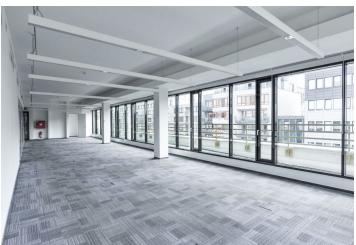

### € 15.50 - 17.00 / m2 | CZK 383 - 420 / m2

Office space for lease on the 3rd floor. The building received the highest LEED Platinum certification in 2012, which only a few buildings in the Czech Republic have gained. The building has a very contemporary character in terms of disposition. The supporting reinforced monolithic concrete structure consists of irregularly spaced prisms with belt windows and a system of roof terraces. All non-bearing structures and MEP installation were removed and replaced by new systems which meet the requirements of modern office buildings today.

#### Features and Services:

Possibility of logo placement (visible from the Prague highway)

Terraces with views

Central reception

24/7 access

**CCTV** 

Over 80% of office space has direct daylight

Openable windows

Heating and cooling ceilings

Raised floors

Underground garage and outdoor parking

Showers in underground garage (lockable cabinets, possibility of bicycle storage)

Images might not accurately reflect the current state of the premises.