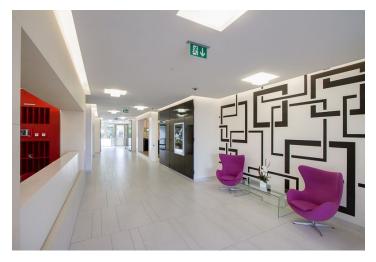

#### Location:

The building is located in Prague 4 between the streets of Na Pankráci, Štětkova and Na Bitevní pláni, within walking distance of the Vyšehrad metro station (line C), tram and bus stops. The project offers many advantages of a modern commercial property including its ideal location – close to the city center, boasting lovely views of the Prague panorama including Vyšehrad and Prague Castle. There are many restaurants, hotels, shops and other services nearby.

#### Features and Services:

Possibility of logo placement (visible from the Prague highway)

Terraces with views

Central reception

24/7 access

**CCTV** 

Over 80% of office space has direct daylight

Openable windows