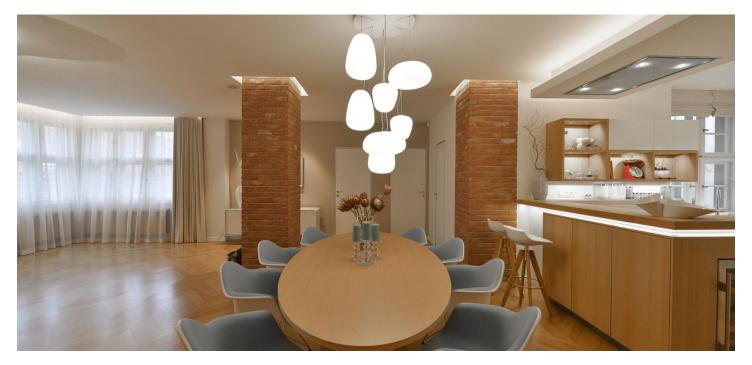

\* Area of the unit according to the Civil Code. The area consists of the sum total area of the entire unit bounded by perimeter walls.

Boasting a 29 m² terrace and a private sauna, this top standard 5-bedroom 4-bathroom apartment is situated on the fourth floor of the unique, completely renovated Palác Dlouhá building in the heart of Old Town. This Art Deco style building from the 1920's is conveniently located in the Prague city center, just minutes from Old Town Square, luxurious Pařížská Street and Náměstí Republiky metro station, with excellent shopping and entertainment opportunities. Prestigious address surrounded by top selection of restaurants, cafes, delis, boutiques and other services, within walking distance of the VItava riverbank and Letná Park.

The interior features a corner living room with dining area and a fully fitted open kitchen, a master bedroom wiht an en-suite bathroom including sauna. Other bedrooms consist of a children room, two guest bedrooms and a study (or guest bedroom) with access to a terrace facing the quiet courtyard. Both guest rooms share a bright, airy bathroom. The study room also has access to its own bathroom. There is a practical utility room, a pantry off the kitchen, and a spacious entrance hall.

Solid wood parquet floors throughout the living area, lots of built-in wardrobes and abundant storage space, large windows, two biofuel fireplaces, highest quality appliances throughout kitchen & bathrooms, alarm, and video entry phone. Reception and security in the building. Two garage parking spaces included. Common building charges and energies are paid separately. Available from September, possibly earlier on request.