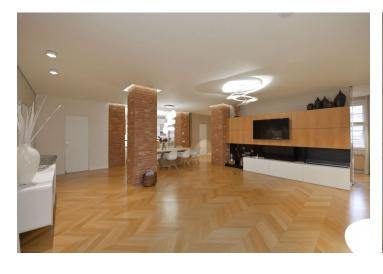

The interior features a corner living room with dining area and a fully fitted open kitchen, a master bedroom wiht an en-suite bathroom including sauna. Other bedrooms consist of a children room, two guest bedrooms and a study (or guest bedroom) with access to a terrace facing the quiet courtyard. Both guest rooms share a bright, airy bathroom. The study room also has access to its own bathroom. There is a practical utility room, a pantry off the kitchen, and a spacious entrance hall.

Solid wood parquet floors throughout the living area, lots of built-in wardrobes and abundant storage space, large windows, two biofuel fireplaces, highest quality appliances throughout kitchen & bathrooms, alarm, and video entry phone. Reception and security in the building. Two garage parking spaces included. Common building charges and energies are paid separately. Available from September, possibly earlier on request.