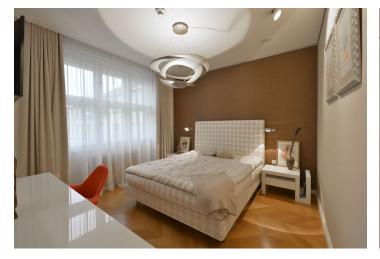

The interior features a corner living room with dining area and a fully fitted open kitchen, a master bedroom wiht an en-suite bathroom including sauna. Other bedrooms consist of a children room, two guest bedrooms and a study (or guest bedroom) with access to a terrace facing the quiet courtyard. Both guest rooms share a bright, airy bathroom. The study room also has access to its own bathroom. There is a practical utility room, a pantry off the kitchen, and a spacious entrance hall.

Solid wood parquet floors throughout the living area, lots of built-in wardrobes and abundant storage space, large windows, two biofuel fireplaces, highest quality appliances throughout kitchen & bathrooms, alarm, and video entry phone. Reception and security in the building. Two garage parking spaces included. Common building charges and energies are paid separately. Available from September, possibly earlier on request.