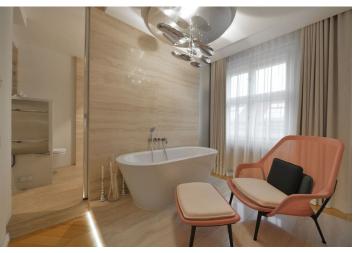

\* Area of the unit according to the Civil Code. The area consists of the sum total area of the entire unit bounded by perimeter walls.

Boasting a 29 m² terrace and a private sauna, this top standard 5-bedroom 4-bathroom apartment is situated on the fourth floor of the unique, completely renovated Palác Dlouhá building in the heart of Old Town. This Art Deco style building from the 1920's is conveniently located in the Prague city center, just minutes from Old Town Square, luxurious Pařížská Street and Náměstí Republiky metro station, with excellent shopping and entertainment opportunities. Prestigious address surrounded by top selection of restaurants, cafes, delis, boutiques and other services, within walking distance of the VItava riverbank and Letná Park.

The interior features a corner living room with dining area and a fully fitted open kitchen, a master bedroom wiht an en-suite bathroom including sauna. Other bedrooms consist of a children room, two guest bedrooms and a study (or guest bedroom) with access to a terrace facing the quiet courtyard. Both guest rooms share a bright, airy bathroom. The study room also has access to its own bathroom. There is a practical utility room, a pantry off the kitchen, and a spacious entrance hall.

Solid wood parquet floors throughout the living area, lots of built-in wardrobes and abundant storage space, large windows, two biofuel fireplaces, highest quality appliances throughout kitchen & bathrooms, alarm, and video entry phone. Reception and security in the building. Two garage parking spaces included. Common building charges and energies are paid separately. Available from September, possibly earlier on request.