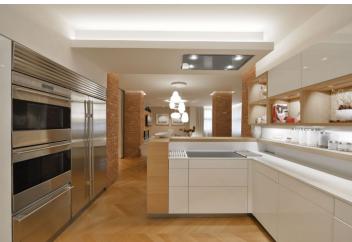

The interior features a corner living room with dining area and a fully fitted open kitchen, a master bedroom wiht an en-suite bathroom including sauna. Other bedrooms consist of a children room, two guest bedrooms and a study (or guest bedroom) with access to a terrace facing the quiet courtyard. Both guest rooms share a bright, airy bathroom. The study room also has access to its own bathroom. There is a practical utility room, a pantry off the kitchen, and a spacious entrance hall.

Solid wood parquet floors throughout the living area, lots of built-in wardrobes and abundant storage space, large windows, two biofuel fireplaces, highest quality appliances throughout kitchen & bathrooms, alarm, and video entry phone. Reception and security in the building. Two garage parking spaces included. Common building charges and energies are paid separately. Available from September, possibly earlier on request.