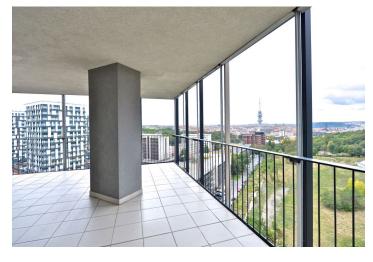

\* Area of the unit according to the Civil Code. The area consists of the sum total area of the entire unit bounded by perimeter walls.

Boasting air-conditioning and a terrace surrounding the whole flat, this generously sized penthouse occupies the entire 13th floor of an enclosed residential project with a private park, 24-hour reception, underground parking, security and restaurant. The flat is situated close to Parukářka Park.

The dominant feature of the apartment is a 180 m² living room with dining area and kitchen. The layout also offers 3 bedrooms with private bathrooms, a shared bathroom, separate toilet, 2 utility rooms and an entrance hall. All rooms as well as one of the bathrooms have access to the terrace. The apartment is characterized by a number of French wooden windows providing plenty of light. There is air-conditioning, hardwood floors, ceramic tiles, underfloor heating and suspended ceilings. The purchase price includes 3 garage parking spaces and a large cellar.