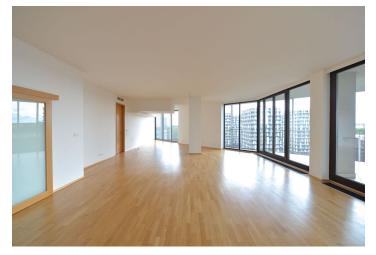

\* Area of the unit according to the Civil Code. The area consists of the sum total area of the entire unit bounded by perimeter walls.

Boasting air-conditioning and a terrace surrounding the whole flat, this generously sized penthouse occupies the entire 13th floor of an enclosed residential project with a private park, 24-hour reception, underground parking, security and restaurant. The flat is situated close to Parukářka Park.

The dominant feature of the apartment is a 180 m² living room with dining area and kitchen. The layout also offers 3 bedrooms with private bathrooms, a shared bathroom, separate toilet, 2 utility rooms and an entrance hall. All rooms as well as one of the bathrooms have access to the terrace. The apartment is characterized by a number of French wooden windows providing plenty of light. There is air-conditioning, hardwood floors, ceramic tiles, underfloor heating and suspended ceilings. The purchase price includes 3 garage parking spaces and a large cellar.