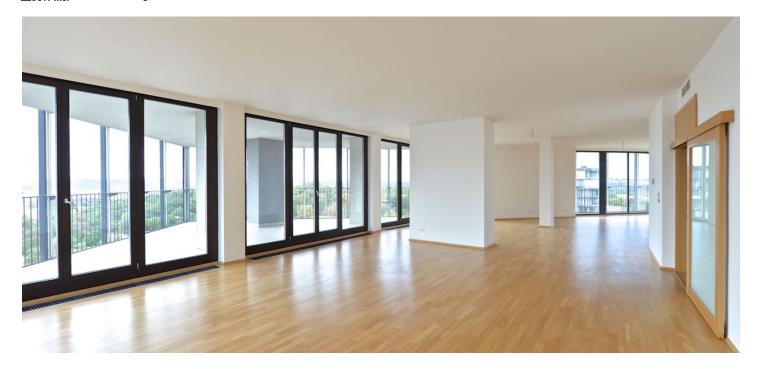

\* Area of the unit according to the Civil Code. The area consists of the sum total area of the entire unit bounded by perimeter walls.

Boasting air-conditioning and a terrace surrounding the whole flat, this generously sized penthouse occupies the entire 13th floor of an enclosed residential project with a private park, 24-hour reception, underground parking, security and restaurant. The flat is situated close to Parukářka Park.

The dominant feature of the apartment is a 180 m² living room with dining area and kitchen. The layout also offers 3 bedrooms with private bathrooms, a shared bathroom, separate toilet, 2 utility rooms and an entrance hall. All rooms as well as one of the bathrooms have access to the terrace. The apartment is characterized by a number of French wooden windows providing plenty of light. There is air-conditioning, hardwood floors, ceramic tiles, underfloor heating and suspended ceilings. The purchase price includes 3 garage parking spaces and a large cellar.