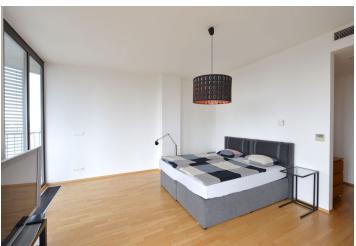

The dominant feature of the apartment is a 180 m² living room with dining area and kitchen. The layout also offers 3 bedrooms with private bathrooms, a shared bathroom, separate toilet, 2 utility rooms and an entrance hall. All rooms as well as one of the bathrooms have access to the terrace. The apartment is characterized by a number of French wooden windows providing plenty of light. There is air-conditioning, hardwood floors, ceramic tiles, underfloor heating and suspended ceilings. The purchase price includes 3 garage parking spaces and a large cellar.