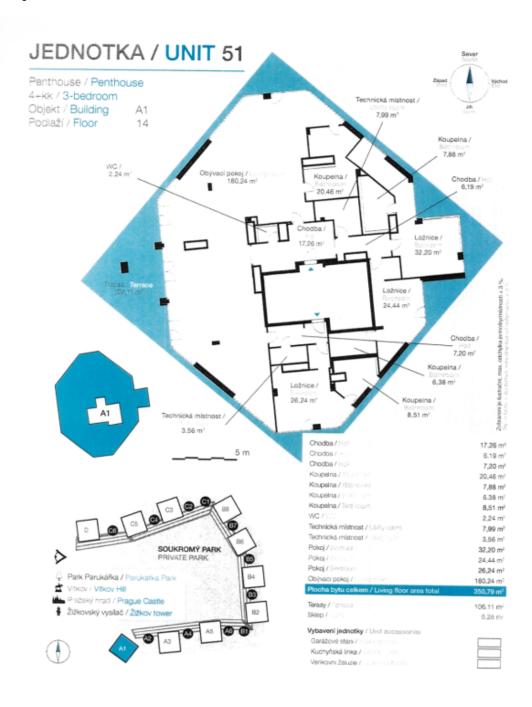

## **Apartment Three-bedroom (4+kk)**

Sold

351 m², Prague 3, Žižkov, Pitterova

| Total area       | 457 m²                  |
|------------------|-------------------------|
| Floor area*      | 351 m²                  |
| Terrace          | 106 m²                  |
| Parking          | 2 garage parking spaces |
| Garage           | Yes                     |
| Cellar           | Yes                     |
| PENB             | G                       |
| Reference number | 23823                   |

The dominant feature of the apartment is a 180 m² living room with dining area and kitchen. The layout also offers 3 bedrooms with private bathrooms, a shared bathroom, separate toilet, 2 utility rooms and an entrance hall. All rooms as well as one of the bathrooms have access to the terrace. The apartment is characterized by a number of French wooden windows providing plenty of light. There is air-conditioning, hardwood floors, ceramic tiles, underfloor heating and suspended ceilings. The purchase price includes 3 garage parking spaces and a large cellar.

Interior 350.79 m², terrace 106.11 m², cellar 6.28 m².

Listed price does not does not include 4% property transfer tax.