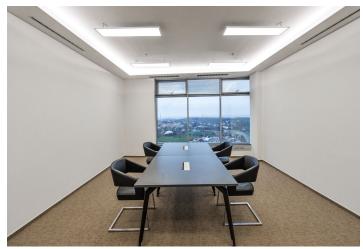

## € 14.90 / m<sup>2</sup> | CZK 368 / m<sup>2</sup>

Administrative building with office premises for lease in Prague 5. Flexible office space layout (open plan/cellular offices) offering plenty of daylight and beautiful views. The business park setting is defined by attractive landscaping and greenery. Onsite restaurant and cafe available. The Galerie Nové Butovice shopping center is within walking distance, while the Zličín shopping center is just 5 minutes by car or metro.

#### **Features and Services:**

Reduced ceilings with LED lights Heating and cooling provided by a four-pipe fan coil system Connection to central air-conditioning with sufficient capacity **Openable windows** Sophisticated cable system Raised floors (building C only) Plenty of ISDN phone lines including fiber optic cable connections Newly reconstructed representative reception halls and an elevator lobby 24-hour surveillance and CCTV camera system Property management available in the building Access to magnetic cards Greenery with relaxation zones around buildings Underground car parking including places for visitors Car washes and charging stations for electromobiles Showers for cyclists Shopping centers nearby Mobile App: news, daily menu, reservation of services and parking spaces, fault reporting, information on visits and access to the building without a card