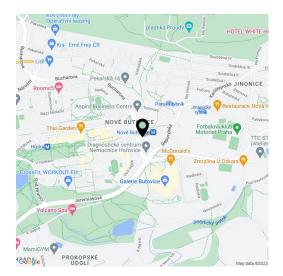

#### Location:

Modern office building in established business location, situated at the metro station Nové Butovice (line B), 10 minute drive from Ruzyně Airport and 20 minutes from city center. Good connectivity to D5 highways and Prague ring-road.