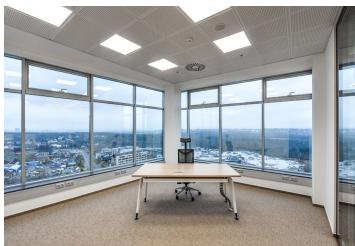

## € 14.90 / m<sup>2</sup> | CZK 368 / m<sup>2</sup>

Administrative building with office premises for lease in Prague 5. Flexible office space layout (open plan/cellular offices) offering plenty of daylight and beautiful views. The business park setting is defined by attractive landscaping and greenery. Onsite restaurant and cafe available. The Galerie Nové Butovice shopping center is within walking distance, while the Zličín shopping center is just 5 minutes by car or metro.

#### **Features and Services:**

Reduced ceilings with LED lights Heating and cooling provided by a four-pipe fan coil system Connection to central air-conditioning with sufficient capacity **Openable windows** Sophisticated cable system Raised floors (building C only) Plenty of ISDN phone lines including fiber optic cable connections Newly reconstructed representative reception halls and an elevator lobby 24-hour surveillance and CCTV camera system Property management available in the building Access to magnetic cards Greenery with relaxation zones around buildings Underground car parking including places for visitors Car washes and charging stations for electromobiles Showers for cyclists Shopping centers nearby Mobile App: news, daily menu, reservation of services and parking spaces, fault reporting, information on visits and access to the building without a card