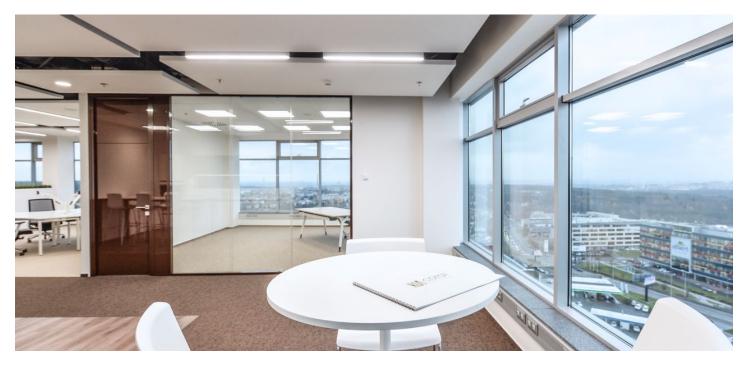

## € 14.90 / m<sup>2</sup> | CZK 368 / m<sup>2</sup>

Administrative building with office premises for lease in Prague 5. Flexible office space layout (open plan/cellular offices) offering plenty of daylight and beautiful views. The business park setting is defined by attractive landscaping and greenery. Onsite restaurant and cafe available. The Galerie Nové Butovice shopping center is within walking distance, while the Zličín shopping center is just 5 minutes by car or metro.

#### **Features and Services:**

Reduced ceilings with LED lights Heating and cooling provided by a four-pipe fan coil system Connection to central air-conditioning with sufficient capacity **Openable windows** Sophisticated cable system Raised floors (building C only) Plenty of ISDN phone lines including fiber optic cable connections Newly reconstructed representative reception halls and an elevator lobby 24-hour surveillance and CCTV camera system Property management available in the building Access to magnetic cards Greenery with relaxation zones around buildings Underground car parking including places for visitors Car washes and charging stations for electromobiles Showers for cyclists Shopping centers nearby Mobile App: news, daily menu, reservation of services and parking spaces, fault reporting, information on visits and access to the building without a card