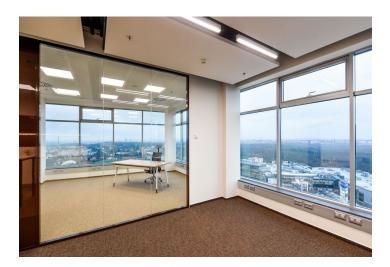

## € 14.90 / m<sup>2</sup> | CZK 368 / m<sup>2</sup>

Administrative building with office premises for lease in Prague 5. Flexible office space layout (open plan/cellular offices) offering plenty of daylight and beautiful views. The business park setting is defined by attractive landscaping and greenery. Onsite restaurant and cafe available. The Galerie Nové Butovice shopping center is within walking distance, while the Zličín shopping center is just 5 minutes by car or metro.

#### **Features and Services:**

Reduced ceilings with LED lights Heating and cooling provided by a four-pipe fan coil system Connection to central air-conditioning with sufficient capacity **Openable windows** Sophisticated cable system Raised floors (building C only) Plenty of ISDN phone lines including fiber optic cable connections Newly reconstructed representative reception halls and an elevator lobby 24-hour surveillance and CCTV camera system Property management available in the building Access to magnetic cards Greenery with relaxation zones around buildings Underground car parking including places for visitors Car washes and charging stations for electromobiles Showers for cyclists Shopping centers nearby Mobile App: news, daily menu, reservation of services and parking spaces, fault reporting, information on visits and access to the building without a card