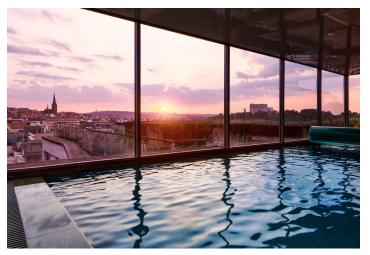

### € 4 653 013 | CZK 117 000 000

This unique penthouse with breathtaking views of Prague and a total area of 1,153 sq. m., including gardens and terraces, is the embodiment of luxury, an exceptional style, and comfort. Thanks to its location on the top floor of two apartment buildings, generous layout, and top-notch facilities, the apartment resembles a private rooftop villa. The large indoor pool with a countercurrent system, fully automated home control system, and direct access from the elevator elevate this penthouse—figuratively and literally—to the pinnacle of Prague's residential market.

The apartment offers a wide range of facilities. Besides the living room, open plan kitchen, 4 bedrooms, and 2 bathrooms, there is also a **study and an airy lounge**. The remaining rooms consist of a guest toilet, large walk-in wardrobe, a utility room, and plenty of storage space. No matter where you stand, thanks to the **glass walls**, you can always enjoy panoramic views of the city including the Prague Castle complex, Strahov Monastery, and Petřín and Vítkov hills. The private zones of the apartment face an adjacent park. On the upper floor is a veritable oasis for relaxation and entertainment with **a glass atrium with a swimming pool** surrounded by a professionally designed and carefully tended **garden** showcasing lush greenery. Simply relax in the gazebo, light a fire in the fireplace, and enjoy watching the sun set over Prague.

The interior is characterized by a **combination of modern clean lines and original Art Deco elements** such as restored period furniture, lamps, and other accessories. Automated security entry doors are controlled via a fingerprint reader, just as the security system and elevator leading from the garage directly to the apartment. Other electrically controlled features include blinds, curtains, heating, a central audio system, and a fully automated pool.