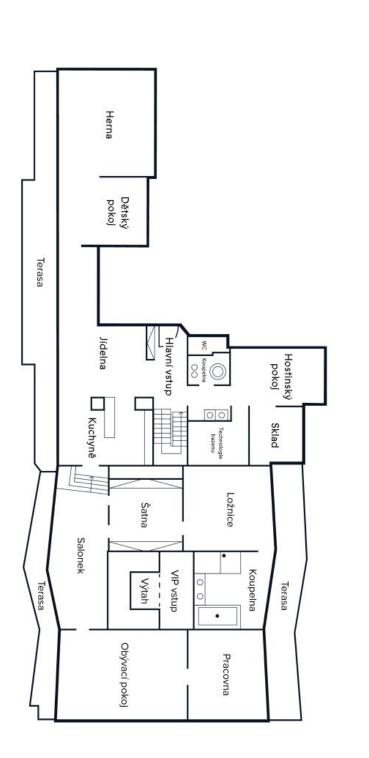

The apartment offers a wide range of facilities. Besides the living room, open plan kitchen, 4 bedrooms, and 2 bathrooms, there is also a **study and an airy lounge**. The remaining rooms consist of a guest toilet, large walk-in wardrobe, a utility room, and plenty of storage space. No matter where you stand, thanks to the **glass walls**, you can always enjoy panoramic views of the city including the Prague Castle complex, Strahov Monastery, and Petřín and Vítkov hills. The private zones of the apartment face an adjacent park. On the upper floor is a veritable oasis for relaxation and entertainment with **a glass atrium with a swimming pool** surrounded by a professionally designed and carefully tended **garden** showcasing lush greenery. Simply relax in the gazebo, light a fire in the fireplace, and enjoy watching the sun set over Prague.

The apartment is located in the vicinity of a large park, only 15 minutes to downtown Prague. The penthouse has 4 parking spaces in an underground garage.

Floor area 470,8 m², garden and terraces 682,4 m², cellar 4 m².