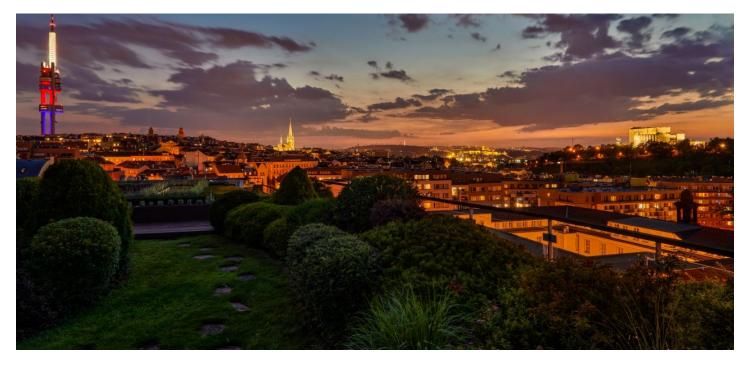

### € 4 653 013 | CZK 117 000 000

This unique penthouse with breathtaking views of Prague and a total area of 1,153 sq. m., including gardens and terraces, is the embodiment of luxury, an exceptional style, and comfort. Thanks to its location on the top floor of two apartment buildings, generous layout, and top-notch facilities, the apartment resembles a private rooftop villa. The large indoor pool with a countercurrent system, fully automated home control system, and direct access from the elevator elevate this penthouse—figuratively and literally—to the pinnacle of Prague's residential market.

The apartment offers a wide range of facilities. Besides the living room, open plan kitchen, 4 bedrooms, and 2 bathrooms, there is also a **study and an airy lounge**. The remaining rooms consist of a guest toilet, large walk-in wardrobe, a utility room, and plenty of storage space. No matter where you stand, thanks to the **glass walls**, you can always enjoy panoramic views of the city including the Prague Castle complex, Strahov Monastery, and Petřín and Vítkov hills. The private zones of the apartment face an adjacent park. On the upper floor is a veritable oasis for relaxation and entertainment with **a glass atrium with a swimming pool** surrounded by a professionally designed and carefully tended **garden** showcasing lush greenery. Simply relax in the gazebo, light a fire in the fireplace, and enjoy watching the sun set over Prague.

The apartment is located in the vicinity of a large park, only 15 minutes to downtown Prague. The penthouse has 4 parking spaces in an underground garage.

Floor area 470,8 m², garden and terraces 682,4 m², cellar 4 m².