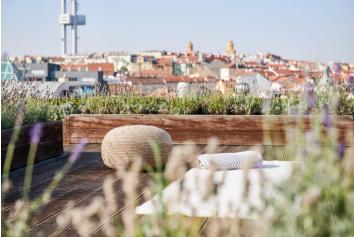

### € 4 653 013 | CZK 117 000 000

This unique penthouse with breathtaking views of Prague and a total area of 1,153 sq. m., including gardens and terraces, is the embodiment of luxury, an exceptional style, and comfort. Thanks to its location on the top floor of two apartment buildings, generous layout, and top-notch facilities, the apartment resembles a private rooftop villa. The large indoor pool with a countercurrent system, fully automated home control system, and direct access from the elevator elevate this penthouse—figuratively and literally—to the pinnacle of Prague's residential market.

The apartment offers a wide range of facilities. Besides the living room, open plan kitchen, 4 bedrooms, and 2 bathrooms, there is also a **study and an airy lounge**. The remaining rooms consist of a guest toilet, large walk-in wardrobe, a utility room, and plenty of storage space. No matter where you stand, thanks to the **glass walls**, you can always enjoy panoramic views of the city including the Prague Castle complex, Strahov Monastery, and Petřín and Vítkov hills. The private zones of the apartment face an adjacent park. On the upper floor is a veritable oasis for relaxation and entertainment with **a glass atrium with a swimming pool** surrounded by a professionally designed and carefully tended **garden** showcasing lush greenery. Simply relax in the gazebo, light a fire in the fireplace, and enjoy watching the sun set over Prague.

The apartment is located in the vicinity of a large park, only 15 minutes to downtown Prague. The penthouse has 4 parking spaces in an underground garage.

Floor area 470,8 m², garden and terraces 682,4 m², cellar 4 m².