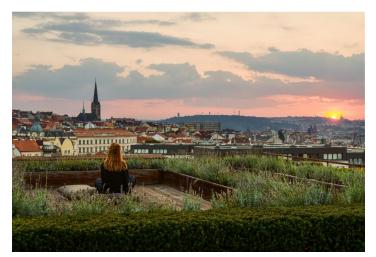

The apartment offers a wide range of facilities. Besides the living room, open plan kitchen, 4 bedrooms, and 2 bathrooms, there is also a **study and an airy lounge**. The remaining rooms consist of a guest toilet, large walk-in wardrobe, a utility room, and plenty of storage space. No matter where you stand, thanks to the **glass walls**, you can always enjoy panoramic views of the city including the Prague Castle complex, Strahov Monastery, and Petřín and Vítkov hills. The private zones of the apartment face an adjacent park. On the upper floor is a veritable oasis for relaxation and entertainment with **a glass atrium with a swimming pool** surrounded by a professionally designed and carefully tended **garden** showcasing lush greenery. Simply relax in the gazebo, light a fire in the fireplace, and enjoy watching the sun set over Prague.

The apartment is located in the vicinity of a large park, only 15 minutes to downtown Prague. The penthouse has 4 parking spaces in an underground garage.

Floor area 470,8 m², garden and terraces 682,4 m², cellar 4 m².