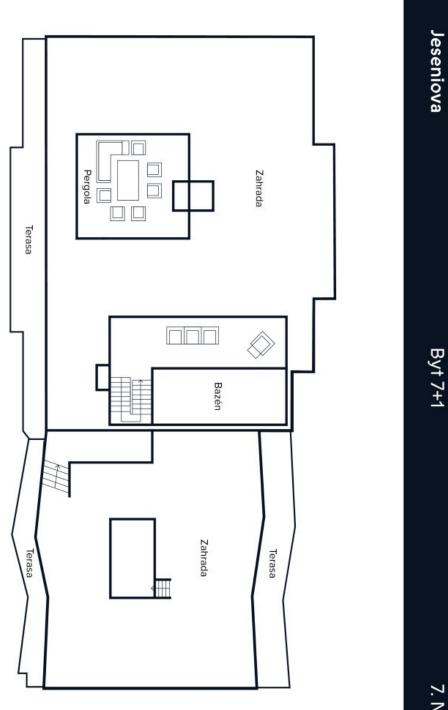

The apartment offers a wide range of facilities. Besides the living room, open plan kitchen, 4 bedrooms, and 2 bathrooms, there is also a **study and an airy lounge**. The remaining rooms consist of a guest toilet, large walk-in wardrobe, a utility room, and plenty of storage space. No matter where you stand, thanks to the **glass walls**, you can always enjoy panoramic views of the city including the Prague Castle complex, Strahov Monastery, and Petřín and Vítkov hills. The private zones of the apartment face an adjacent park. On the upper floor is a veritable oasis for relaxation and entertainment with **a glass atrium with a swimming pool** surrounded by a professionally designed and carefully tended **garden** showcasing lush greenery. Simply relax in the gazebo, light a fire in the fireplace, and enjoy watching the sun set over Prague.

The apartment is located in the vicinity of a large park, only 15 minutes to downtown Prague. The penthouse has 4 parking spaces in an underground garage.

Floor area 470,8 m², garden and terraces 682,4 m², cellar 4 m².