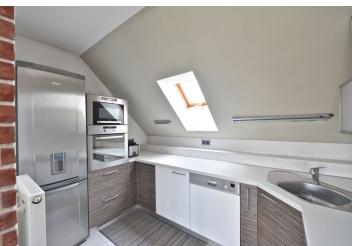

The equipment includes air-conditioning, electric fireplace and hardwood floors in the living room, laminate floating floors in bedrooms, ceramic tiles, new plastic windows, Bosch and Electrolux appliances, Hansgrohe bathroom fixtures, very practically designed built-in wardrobes, regularly revised Junkers gas boiler. Possibility to rent a parking space in the house across the street. Apartment owners can fully benefit from a peaceful, safe and spacious garden in an enclosed courtyard. The elevator is only available for residents of the 4th and 5th floors. The purchase price includes a fully equipped kitchen and all the quality interior furnishings, including Říha sofa, chandeliers, audio and video electronics and Haier wine fridge. The apartment is rarely used, all the equipment is in perfect shape.