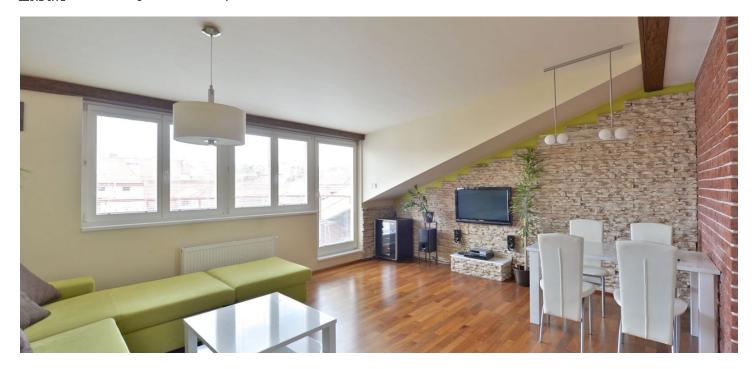

The flat has a living room with fully equipped kitchen, electric fireplace and access to the south-east facing terrace overlooking the garden with mature trees; there are also 2 bedrooms, bathroom with bathtub and shower, separate toilet, and a hall.

The equipment includes air-conditioning, electric fireplace and hardwood floors in the living room, laminate floating floors in bedrooms, ceramic tiles, new plastic windows, Bosch and Electrolux appliances, Hansgrohe bathroom fixtures, very practically designed built-in wardrobes, regularly revised Junkers gas boiler. Possibility to rent a parking space in the house across the street. Apartment owners can fully benefit from a peaceful, safe and spacious garden in an enclosed courtyard. The elevator is only available for residents of the 4th and 5th floors. The purchase price includes a fully equipped kitchen and all the quality interior furnishings, including Říha sofa, chandeliers, audio and video electronics and Haier wine fridge. The apartment is rarely used, all the equipment is in perfect shape.