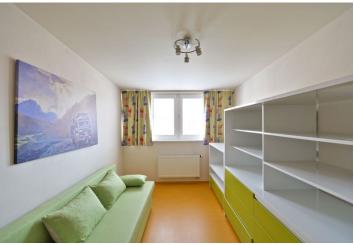

The flat has a living room with fully equipped kitchen, electric fireplace and access to the south-east facing terrace overlooking the garden with mature trees; there are also 2 bedrooms, bathroom with bathtub and shower, separate toilet, and a hall.

The equipment includes air-conditioning, electric fireplace and hardwood floors in the living room, laminate floating floors in bedrooms, ceramic tiles, new plastic windows, Bosch and Electrolux appliances, Hansgrohe bathroom fixtures, very practically designed built-in wardrobes, regularly revised Junkers gas boiler. Possibility to rent a parking space in the house across the street. Apartment owners can fully benefit from a peaceful, safe and spacious garden in an enclosed courtyard. The elevator is only available for residents of the 4th and 5th floors. The purchase price includes a fully equipped kitchen and all the quality interior furnishings, including Říha sofa, chandeliers, audio and video electronics and Haier wine fridge. The apartment is rarely used, all the equipment is in perfect shape.