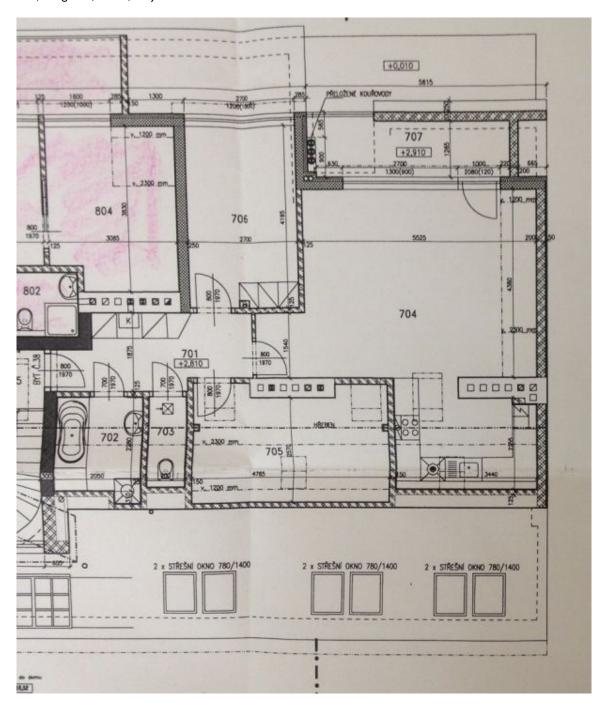

## **Apartment Two-bedroom (3+kk)**

Sold

74 m², Prague 4, Nusle, Mojmírova

| Total area    | 80 m²                                           |
|---------------|-------------------------------------------------|
| Floor area*   | 74 m²                                           |
| Terrace       | 6 m²                                            |
| Parking       | Rented garage in the house across<br>the street |
| Garage        | Yes                                             |
| Cellar        | -                                               |
| Service price | 2 300 CZK monthly                               |
| PENB          | G                                               |
| Reference nu  | mber 22614                                      |

Interior 73.6 m², terrace 6 m².