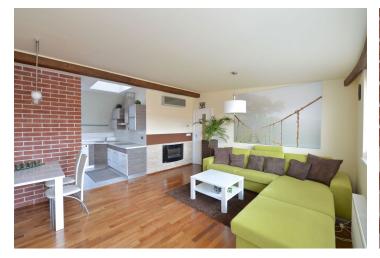

The flat has a living room with fully equipped kitchen, electric fireplace and access to the south-east facing terrace overlooking the garden with mature trees; there are also 2 bedrooms, bathroom with bathtub and shower, separate toilet, and a hall.

The equipment includes air-conditioning, electric fireplace and hardwood floors in the living room, laminate floating floors in bedrooms, ceramic tiles, new plastic windows, Bosch and Electrolux appliances, Hansgrohe bathroom fixtures, very practically designed built-in wardrobes, regularly revised Junkers gas boiler. Possibility to rent a parking space in the house across the street. Apartment owners can fully benefit from a peaceful, safe and spacious garden in an enclosed courtyard. The elevator is only available for residents of the 4th and 5th floors. The purchase price includes a fully equipped kitchen and all the quality interior furnishings, including Říha sofa, chandeliers, audio and video electronics and Haier wine fridge. The apartment is rarely used, all the equipment is in perfect shape.