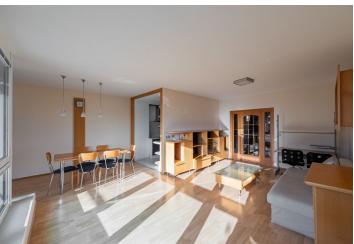

The interior includes a living room with a dining area and a fully fitted open plan kitchen, two separate bedrooms, a master bedroom accessible from the living room, two bathrooms (bathtub/walk-in shower, sink, toilet), and an entry hall. The terrace is accessible from the living room and master bedroom.

Laminate floors and tiles, built-in wardrobes and storage, security entry door, blinds, terrace awning, dishwasher, microwave oven, TV, satellite reception, audio entry phone, 3.8 sq. m. basement storage room. One garage parking space included.