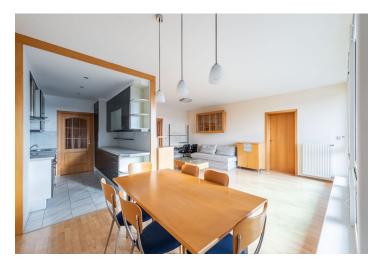

The interior includes a living room with a dining area and a fully fitted open plan kitchen, two separate bedrooms, a master bedroom accessible from the living room, two bathrooms (bathtub/walk-in shower, sink, toilet), and an entry hall. The terrace is accessible from the living room and master bedroom.

Laminate floors and tiles, built-in wardrobes and storage, security entry door, blinds, terrace awning, dishwasher, microwave oven, TV, satellite reception, audio entry phone, 3.8 sq. m. basement storage room. One garage parking space included.