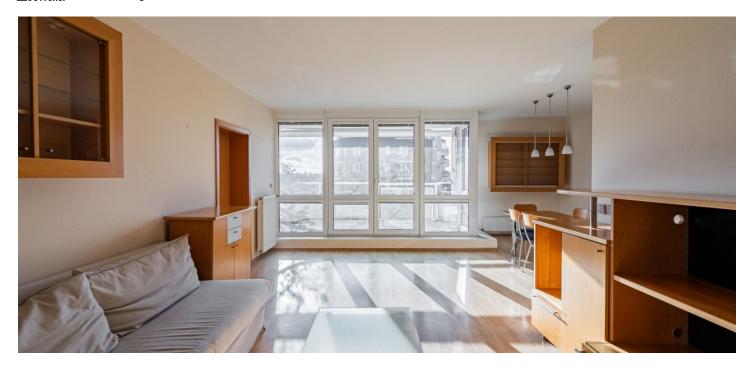

The interior includes a living room with a dining area and a fully fitted open plan kitchen, two separate bedrooms, a master bedroom accessible from the living room, two bathrooms (bathtub/walk-in shower, sink, toilet), and an entry hall. The terrace is accessible from the living room and master bedroom.

Laminate floors and tiles, built-in wardrobes and storage, security entry door, blinds, terrace awning, dishwasher, microwave oven, TV, satellite reception, audio entry phone, 3.8 sq. m. basement storage room. One garage parking space included.