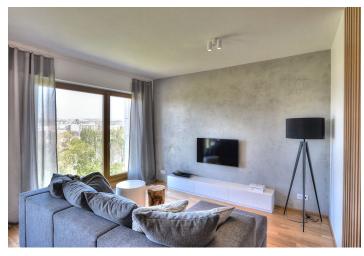

With high standard equipment and design furniture, the interior includes a living room with dining area and a fully integrated open-plan kitchen, two bedrooms with access to the terrace (one is walk-through, the other one can be used as a study, with a fold out sofa bed), bathroom with bathtub, shower and toilet, a guest WC, and an open entry hall.

The flat is accessible directly from the lift or from the building staircase. Other features include floor-to-ceiling windows, high quality finishes, oak parquet floors, security entry door, **air-conditioning**, central heating, washer, dryer, dishwasher, induction cooktop, TV, video entry phone, camera system, chip card entry. Cellar and one garage parking space included. Bike and jogging path next to the building, fitness / relaxation center and golf course nearby. Common building charges and utilities are charged separately. Deposit for common building charges and utilities approx. CZK 7000 per month.