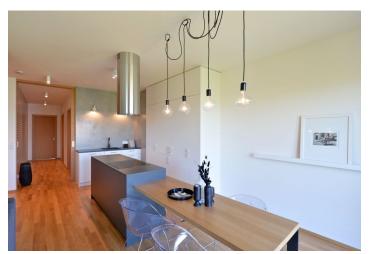

With high standard equipment and design furniture, the interior includes a living room with dining area and a fully integrated open-plan kitchen, two bedrooms with access to the terrace (one is walk-through, the other one can be used as a study, with a fold out sofa bed), bathroom with bathtub, shower and toilet, a guest WC, and an open entry hall.

The flat is accessible directly from the lift or from the building staircase. Other features include floor-to-ceiling windows, high quality finishes, oak parquet floors, security entry door, **air-conditioning**, central heating, washer, dryer, dishwasher, induction cooktop, TV, video entry phone, camera system, chip card entry. Cellar and one garage parking space included. Bike and jogging path next to the building, fitness / relaxation center and golf course nearby. Common building charges and utilities are charged separately. Deposit for common building charges and utilities approx. CZK 7000 per month.