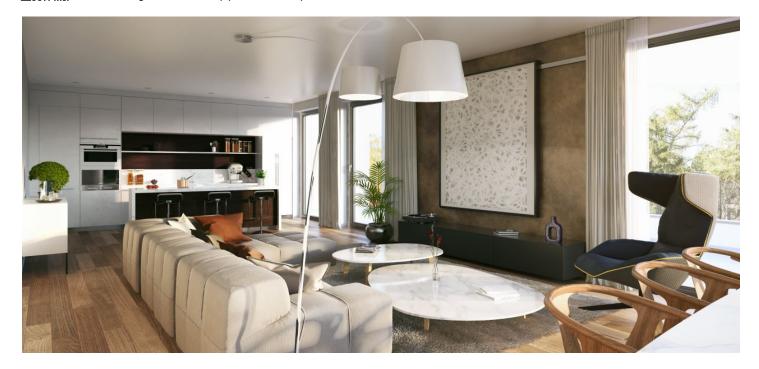

The layout of this third floor apartment will offer a living room with a kitchen, dining area and terrace access, 2 bedrooms, bathroom with bathtub and sink, separate toilet, closet and hallway. The purchase price of the flat includes a private part of the garden.

Quality equipment of the flat will include heated, three-layer wooden floors, large format tiles in natural stone finish, doors with concealed hinges, large windows, faucets in black or white color. The client can also choose atypical design elements such as brushed wood floors, stone tiles, veneer interior doors and faucets in a copper finish. In addition, each client can use up to 5 hours of consultation with renowned Jestico + Whiles designers, included in the purchase price. Extra storage space is provided by cellars, possibility to purchase a garage or outdoor parking space at extra cost.