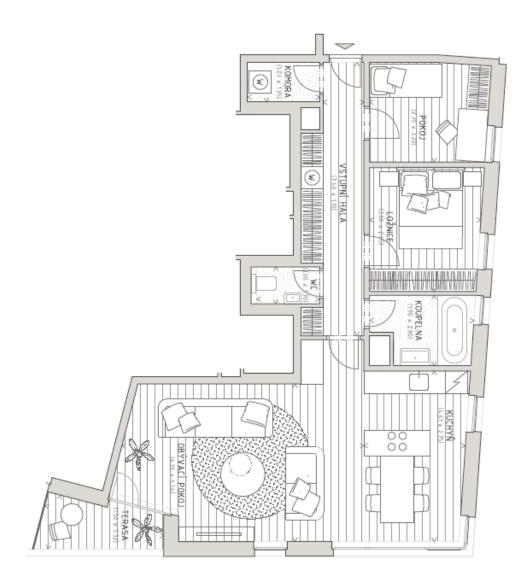

The layout of this third floor apartment will offer a living room with a kitchen, dining area and terrace access, 2 bedrooms, bathroom with bathtub and sink, separate toilet, closet and hallway. The purchase price of the flat includes a private part of the garden.

Interior 83 m<sup>2</sup>, terrace 4.1 m<sup>2</sup>, garden 20 m<sup>2</sup>, cellar 2.81 m<sup>2</sup>.

Brno

## LEGENDA MÍSTNOSTÍ

| Název                        | Plocha<br>(m2) | Podlaha      |
|------------------------------|----------------|--------------|
| VSTUPNÍ HALA                 | 10,70          | dřevěná      |
| KOMORA                       | 1,85           | keramická    |
| OBÝVACÍ POKOJ                | 28,00          | dřevěná      |
| KUCHYŇ                       | 12,70          | dřevěná      |
| KOUPELNA                     | 4,75           | keramická    |
| РОКОЈ                        | 8,60           | dřevěná      |
| LOŻNICE                      | 10,00          | dřevěná      |
| wc                           | 1,90           | keramická    |
| ČISTÁ PODLAHOVÁ PLOCHA       | 78,50          |              |
| PODLAHOVÁ PLOCHA K ZASTAVĚNÍ | 83,00          |              |
| VENKOVNÍ PLOCHY              |                |              |
| TERASA                       | 4,10           | dřevěný rošt |
| ZAHRADA                      | 20,00          | trávník      |
| OSTATNÍ                      |                |              |
| SKLEP                        | 2,81           | stěrka       |