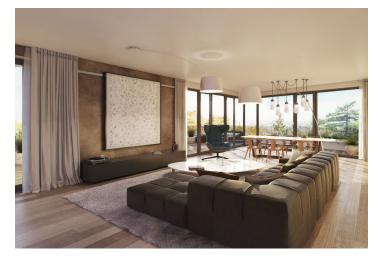

The layout of this third floor apartment will offer a living room with a kitchen, dining area and terrace access, 2 bedrooms, bathroom with bathtub and sink, separate toilet, closet and hallway. The purchase price of the flat includes a private part of the garden.

Quality equipment of the flat will include heated, three-layer wooden floors, large format tiles in natural stone finish, doors with concealed hinges, large windows, faucets in black or white color. The client can also choose atypical design elements such as brushed wood floors, stone tiles, veneer interior doors and faucets in a copper finish. In addition, each client can use up to 5 hours of consultation with renowned Jestico + Whiles designers, included in the purchase price. Extra storage space is provided by cellars, possibility to purchase a garage or outdoor parking space at extra cost.