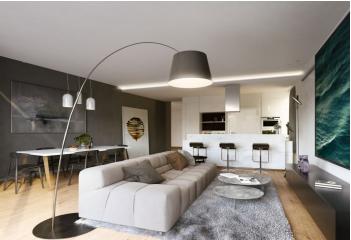

The layout of this second floor apartment will offer a living room with a kitchen, dining area and terrace access, 3 bedrooms, 2 bathrooms, separate toilet, closet and hallway. The purchase price of the flat includes **a private part of the garden**.

Quality equipment of the flat will include heated, three-layer wooden floors, large format tiles in natural stone finish, **doors with concealed hinges**, large windows, faucets in black or white color. The client can also choose atypical design elements such as brushed wood floors, stone tiles, veneer interior doors and faucets in a copper finish. In addition, each client can use **up to 5 hours of consultation with renowned Jestico + Whiles designers**, included in the purchase price. Extra storage space provided by **cellars**, possibility to purchase a **garage or outdoor parking space** at extra cost.