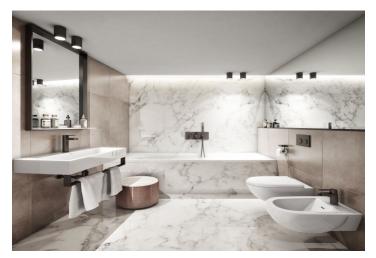

The layout of this second floor apartment will offer a living room with a kitchen, dining area and terrace access, 3 bedrooms, 2 bathrooms, separate toilet, closet and hallway. The purchase price of the flat includes **a private part of the garden**.

Quality equipment of the flat will include heated, three-layer wooden floors, large format tiles in natural stone finish, **doors with concealed hinges**, large windows, faucets in black or white color. The client can also choose atypical design elements such as brushed wood floors, stone tiles, veneer interior doors and faucets in a copper finish. In addition, each client can use **up to 5 hours of consultation with renowned Jestico + Whiles designers**, included in the purchase price. Extra storage space provided by **cellars**, possibility to purchase a **garage or outdoor parking space** at extra cost.