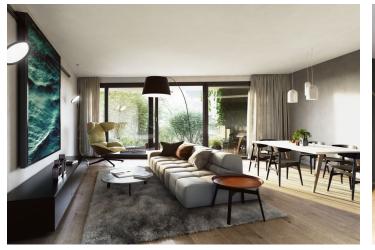

The layout of this second floor apartment will offer a living room with a kitchen, dining area and terrace access, 3 bedrooms, 2 bathrooms, separate toilet, closet and hallway. The purchase price of the flat includes **a private part of the garden**.

Quality equipment of the flat will include heated, three-layer wooden floors, large format tiles in natural stone finish, **doors with concealed hinges**, large windows, faucets in black or white color. The client can also choose atypical design elements such as brushed wood floors, stone tiles, veneer interior doors and faucets in a copper finish. In addition, each client can use **up to 5 hours of consultation with renowned Jestico + Whiles designers**, included in the purchase price. Extra storage space provided by **cellars**, possibility to purchase a **garage or outdoor parking space** at extra cost.