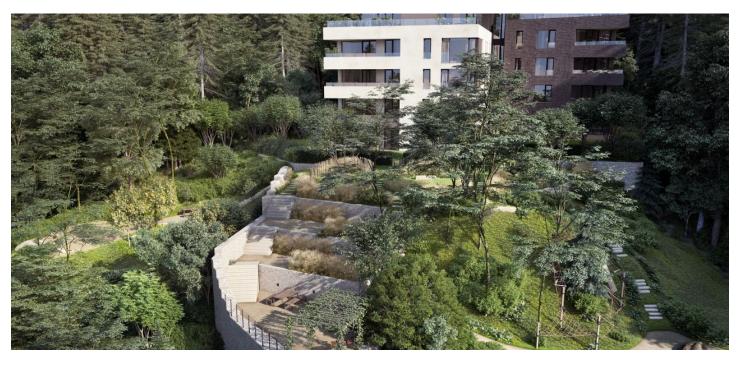

\* Area of the unit according to the Civil Code. The area consists of the sum total area of the entire unit bounded by perimeter walls.

This modern apartment with a spacious terrace and garden is part of the newly emerging intimate project, Barrandovská zahrada. Set in the lovely residential area of old Barrandov, the low energy residence will combine contemporary architecture and innovative design with the many benefits of a family house. The large plot, completely surrounded by tall trees, will be transformed into several private gardens followed by common areas, such as a children's playground, gazebo with stunning views of Vltava River valley, and a space for a campfire ring. Completion scheduled for Q4 2017.

The project is set in a unique location, in the middle of the original residential area of old Barrandov. The plot is directly adjacent to the top part of the Barrandov rocks, followed by the vast Chuchelský háj grove. However, complete amenities are just a stone's throw away, as well as a public transport stop and connections to the most important main roads and highways.