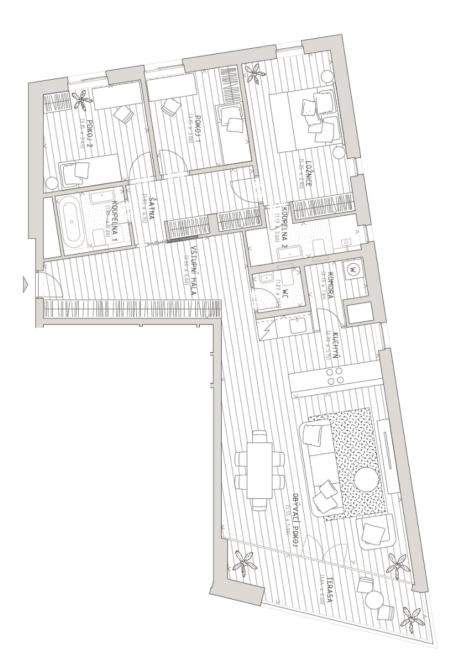

The layout of this second floor apartment will offer a living room with a kitchen, dining area and terrace access, 3 bedrooms, 2 bathrooms, separate toilet, closet and hallway. The purchase price of the flat includes **a private part of the garden**.

# LEGENDA MÍSTNOSTÍ

| Název                        | Plocha<br>(m2) | Podlaha      |
|------------------------------|----------------|--------------|
| VSTUPNÍ HALA                 | 15,70          | dřevěná      |
| ŠATNA                        | 7,90           | dřevěná      |
| KOMORA                       | 3,30           | keramická    |
| OBÝVACÍ POKOJ                | 28,00          | dřevěná      |
| KUCHYŇ                       | 13,90          | dřevěná      |
| KOUPELNA 2                   | 4,75           | keramická    |
| LOŽNICE                      | 14,50          | dřevěná      |
| WC                           | 2,00           | keramická    |
| POKOJ 1                      | 9,50           | dřevěná      |
| POKOJ 2                      | 10,80          | dřevěná      |
| KOUPELNA 1                   | 4,00           | keramická    |
| ČISTÁ PODLAHOVÁ PLOCHA       | 114,35         |              |
| PODLAHOVÁ PLOCHA K ZASTAVĚNÍ | 121,70         |              |
| VENKOVNÍ PLOCHY              |                |              |
| TERASA                       | 10,30          | dřevěný rošt |
| ZAHRADA                      | 50,5           | trávník      |
| OSTATNÍ                      |                |              |
| SKLEP                        | 2,00           | stěrka       |