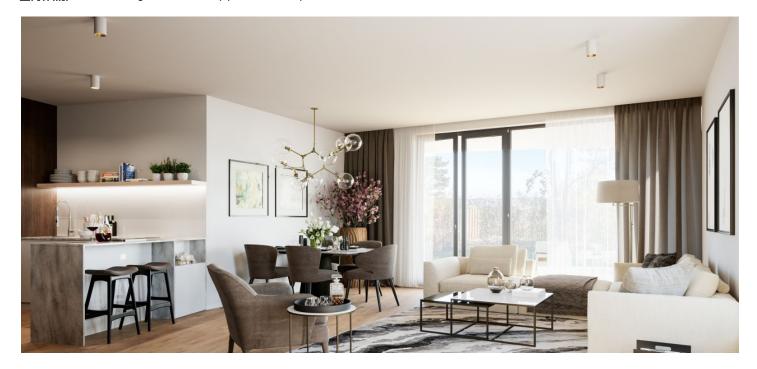

The layout of this ground floor apartment offers a living room with kitchen, dining area and entrance to the garden, 2 bedrooms (one with walk-in closet), bathroom with bathtub and sink, a separate toilet, closet, and hallway.

Quality equipment of the flat include heated, three-layer wooden floors, large format tiles in natural stone finish, doors with concealed hinges, large windows, faucets in black or white. The client can also choose atypical design elements such as brushed wood floors, stone tiles, veneer interior doors and faucets in a copper finish. In addition, each client can use up to 5 hours of consultation with renowned Jestico + Whiles designers, included in the purchase price. Extra storage space provided by cellars, possibility to purchase a garage or outdoor parking space at extra cost.