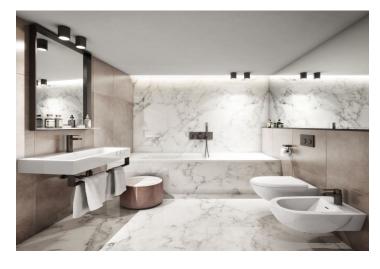

The layout of this ground floor apartment offers a living room with kitchen, dining area and entrance to the garden, 2 bedrooms (one with walk-in closet), bathroom with bathtub and sink, a separate toilet, closet, and hallway.

Quality equipment of the flat include heated, three-layer wooden floors, large format tiles in natural stone finish, doors with concealed hinges, large windows, faucets in black or white. The client can also choose atypical design elements such as brushed wood floors, stone tiles, veneer interior doors and faucets in a copper finish. In addition, each client can use up to 5 hours of consultation with renowned Jestico + Whiles designers, included in the purchase price. Extra storage space provided by cellars, possibility to purchase a garage or outdoor parking space at extra cost.