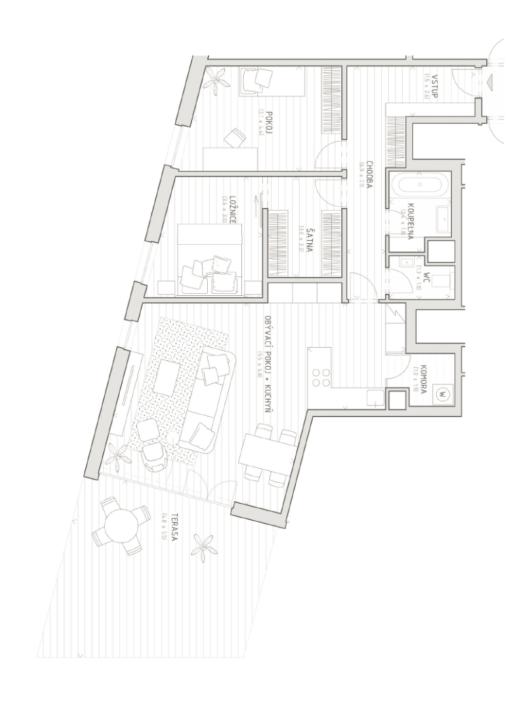

The layout of this ground floor apartment offers a living room with kitchen, dining area and entrance to the garden, 2 bedrooms (one with walk-in closet), bathroom with bathtub and sink, a separate toilet, closet, and hallway.

| Název                                        | Plocha<br>(m2) | Podlaha      |
|----------------------------------------------|----------------|--------------|
| VSTUP                                        | 4,00           | dřevěná      |
| CHODBA                                       | 8,90           | dřevěná      |
| KOMORA                                       | 2,75           | keramická    |
| OBÝVACÍ POKOJ + KUCHYŇ                       | 39,20          | dřevěná      |
| KOUPELNA                                     | 4,00           | keramická    |
| РОКОЈ                                        | 13,70          | dřevěná      |
| POKOJ                                        | 11,20          | dřevěná      |
| WC                                           | 2,10           | keramická    |
| ŠATNA                                        | 6,60           | dřevěná      |
| ČISTÁ PODLAHOVÁ PLOCHA                       | 92,45          |              |
| PODLAHOVÁ PLOCHA K ZASTAVĚNÍ VENKOVNÍ PLOCHY | 98,20          |              |
| TERASA                                       | 29,20          | dřevěný rošt |
| ZAHRADA                                      | 191,80         | trávník      |
| OSTATNÍ                                      |                |              |
|                                              |                |              |