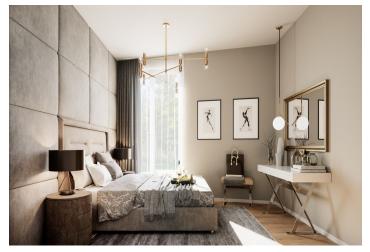

The layout of this ground floor apartment offers a living room with kitchen, dining area and entrance to the garden, 2 bedrooms (one with walk-in closet), bathroom with bathtub and sink, a separate toilet, closet, and hallway.

Quality equipment of the flat include heated, three-layer wooden floors, large format tiles in natural stone finish, doors with concealed hinges, large windows, faucets in black or white. The client can also choose atypical design elements such as brushed wood floors, stone tiles, veneer interior doors and faucets in a copper finish. In addition, each client can use up to 5 hours of consultation with renowned Jestico + Whiles designers, included in the purchase price. Extra storage space provided by cellars, possibility to purchase a garage or outdoor parking space at extra cost.