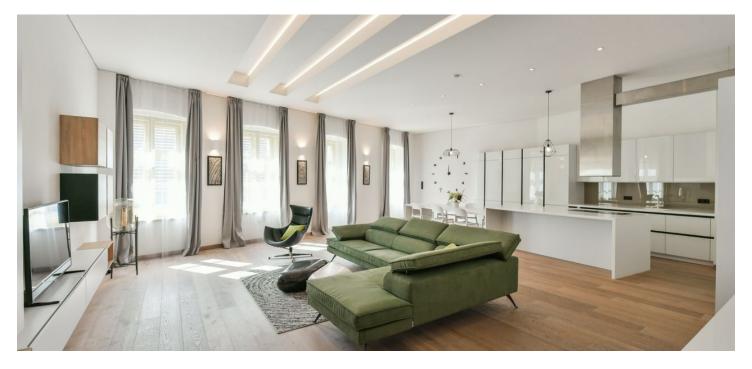

\* Area of the unit according to the Civil Code. The area consists of the sum total area of the entire unit bounded by perimeter walls.

This top quality, semi furnished, 2-bedroom 2-bathroom apartment designed by the de.fakto architectural studio is on the second floor of a luxury residence with an elevator and parking. The historic building with a Classicist facade underwent a complete refurbishment, incl. the installation of new energy-saving technologies. Situated in the very city center just moments from the Palladium and Kotva shopping centers, within walking distance of the Old Town and Wenceslas Squares. Excellent transportation connections—a minute's walk from the Náměstí Republiky metro station (line B) and multiple tram links.

The interior features a large bright living room with a fully fitted and equipped open plan kitchen and a dining area, a master bedroom with a full en-suite bathroom, a second bedroom, a family bathroom (bathtub, walk-in shower, toilet, bidet shower), a **walk-in closet**, and a spacious entrance hall with built-in wardrobes.

High standard equipment and finishes, hardwood floors, underfloor heating in the bathrooms, high ceilings, security entry door, cooling and heating in the ceilings and walls, an air exchange system, a smart home control system, WiFi, a washer/dryer, induction cooktop, dishwasher, microwave oven, coffee maker, and 2 fridge/freezers. Nearby garage parking is available at CZK 7,000/space/month. Service charges and utilities: CZK 10,300/month.