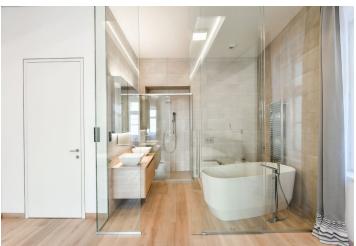

The interior features a large bright living room with a fully fitted and equipped open plan kitchen and a dining area, a master bedroom with a full en-suite bathroom, a second bedroom, a family bathroom (bathtub, walk-in shower, toilet, bidet shower), a **walk-in closet**, and a spacious entrance hall with built-in wardrobes.

High standard equipment and finishes, hardwood floors, underfloor heating in the bathrooms, high ceilings, security entry door, cooling and heating in the ceilings and walls, an air exchange system, a smart home control system, WiFi, a washer/dryer, induction cooktop, dishwasher, microwave oven, coffee maker, and 2 fridge/freezers. Nearby garage parking is available at CZK 7,000/space/month. Service charges and utilities: CZK 10,300/month.