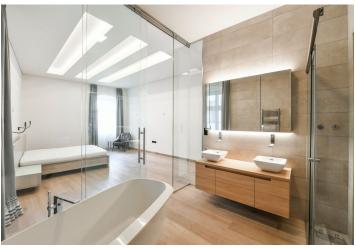

\* Area of the unit according to the Civil Code. The area consists of the sum total area of the entire unit bounded by perimeter walls.

This top quality, semi furnished, 2-bedroom 2-bathroom apartment designed by the de.fakto architectural studio is on the second floor of a luxury residence with an elevator and parking. The historic building with a Classicist facade underwent a complete refurbishment, incl. the installation of new energy-saving technologies. Situated in the very city center just moments from the Palladium and Kotva shopping centers, within walking distance of the Old Town and Wenceslas Squares. Excellent transportation connections—a minute's walk from the Náměstí Republiky metro station (line B) and multiple tram links.

The interior features a large bright living room with a fully fitted and equipped open plan kitchen and a dining area, a master bedroom with a full en-suite bathroom, a second bedroom, a family bathroom (bathtub, walk-in shower, toilet, bidet shower), a **walk-in closet**, and a spacious entrance hall with built-in wardrobes.

High standard equipment and finishes, hardwood floors, underfloor heating in the bathrooms, high ceilings, security entry door, cooling and heating in the ceilings and walls, an air exchange system, a smart home control system, WiFi, a washer/dryer, induction cooktop, dishwasher, microwave oven, coffee maker, and 2 fridge/freezers. Nearby garage parking is available at CZK 7,000/space/month. Service charges and utilities: CZK 10,300/month.