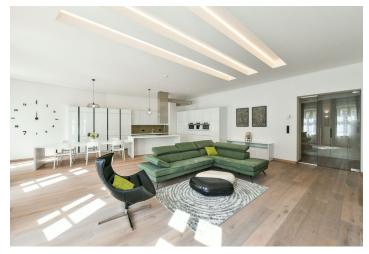

\* Area of the unit according to the Civil Code. The area consists of the sum total area of the entire unit bounded by perimeter walls.

This top quality, semi furnished, 2-bedroom 2-bathroom apartment designed by the de.fakto architectural studio is on the second floor of a luxury residence with an elevator and parking. The historic building with a Classicist facade underwent a complete refurbishment, incl. the installation of new energy-saving technologies. Situated in the very city center just moments from the Palladium and Kotva shopping centers, within walking distance of the Old Town and Wenceslas Squares. Excellent transportation connections—a minute's walk from the Náměstí Republiky metro station (line B) and multiple tram links.

The interior features a large bright living room with a fully fitted and equipped open plan kitchen and a dining area, a master bedroom with a full en-suite bathroom, a second bedroom, a family bathroom (bathtub, walk-in shower, toilet, bidet shower), a **walk-in closet**, and a spacious entrance hall with built-in wardrobes.

High standard equipment and finishes, hardwood floors, underfloor heating in the bathrooms, high ceilings, security entry door, cooling and heating in the ceilings and walls, an air exchange system, a smart home control system, WiFi, a washer/dryer, induction cooktop, dishwasher, microwave oven, coffee maker, and 2 fridge/freezers. Nearby garage parking is available at CZK 7,000/space/month. Service charges and utilities: CZK 10,300/month.