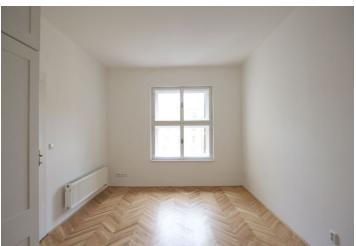

The apartment has one bedroom with an en-suite bathroom (bathtub, sink and toilet) and built-in wardrobes, living room with an en-suite shower bathroom (sink and toilet), fully fitted kitchen with dining area open to the entrance hall, walk-in closet, and pantry/technical room.

Equipped with parquet, wide plank flooring and tiles, large casement windows, wooden interior doors, audio entry phone, Radik radiators, boiler

room in the house. The purchase price includes a cellar.

Good transport accessibility and excellent amenities, including large parks and playgrounds. The Jezerka park is directly behind the house, while you can also find the Tyršův vrch park with an archery training ground. Nursery / primary school situated just around the corner.