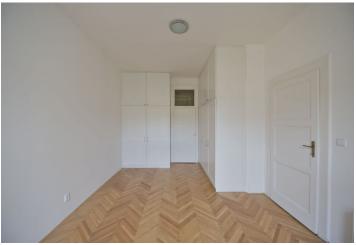

The apartment has one bedroom with an en-suite bathroom (bathtub, sink and toilet) and built-in wardrobes, living room with an en-suite shower bathroom (sink and toilet), fully fitted kitchen with dining area open to the entrance hall, walk-in closet, and pantry/technical room.

Equipped with parquet, wide plank flooring and tiles, large casement windows, wooden interior doors, audio entry phone, Radik radiators, boiler

room in the house. The purchase price includes a cellar.

Good transport accessibility and excellent amenities, including large parks and playgrounds. The Jezerka park is directly behind the house, while you can also find the Tyršův vrch park with an archery training ground. Nursery / primary school situated just around the corner.