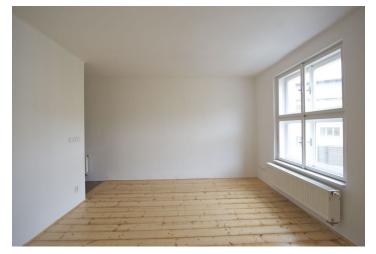

The apartment has one bedroom with an en-suite bathroom (bathtub, sink and toilet) and built-in wardrobes, living room with an en-suite shower bathroom (sink and toilet), fully fitted kitchen with dining area open to the entrance hall, walk-in closet, and pantry/technical room.

Equipped with parquet, wide plank flooring and tiles, large casement windows, wooden interior doors, audio entry phone, Radik radiators, boiler

room in the house. The purchase price includes a cellar.

Good transport accessibility and excellent amenities, including large parks and playgrounds. The Jezerka park is directly behind the house, while you can also find the Tyršův vrch park with an archery training ground. Nursery / primary school situated just around the corner.