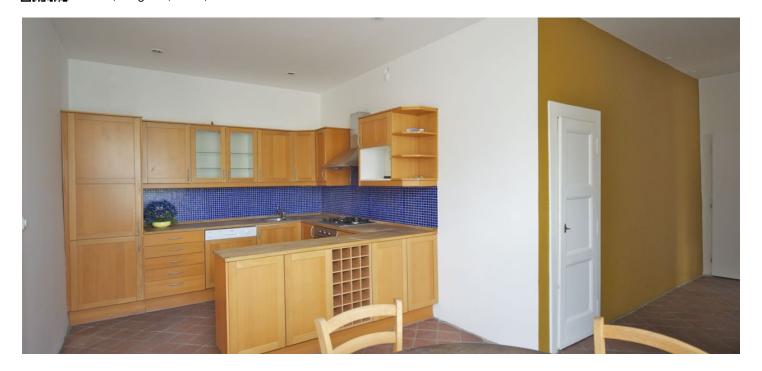

The apartment has one bedroom with an en-suite bathroom (bathtub, sink and toilet) and built-in wardrobes, living room with an en-suite shower bathroom (sink and toilet), fully fitted kitchen with dining area open to the entrance hall, walk-in closet, and pantry/technical room.

Equipped with parquet, wide plank flooring and tiles, large casement windows, wooden interior doors, audio entry phone, Radik radiators, boiler

room in the house. The purchase price includes a cellar.

Good transport accessibility and excellent amenities, including large parks and playgrounds. The Jezerka park is directly behind the house, while you can also find the Tyršův vrch park with an archery training ground. Nursery / primary school situated just around the corner.