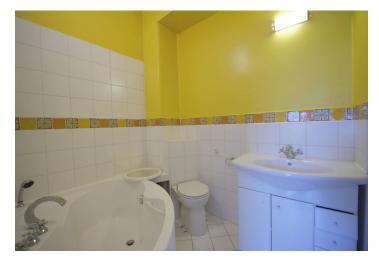

The apartment has one bedroom with an en-suite bathroom (bathtub, sink and toilet) and built-in wardrobes, living room with an en-suite shower bathroom (sink and toilet), fully fitted kitchen with dining area open to the entrance hall, walk-in closet, and pantry/technical room.