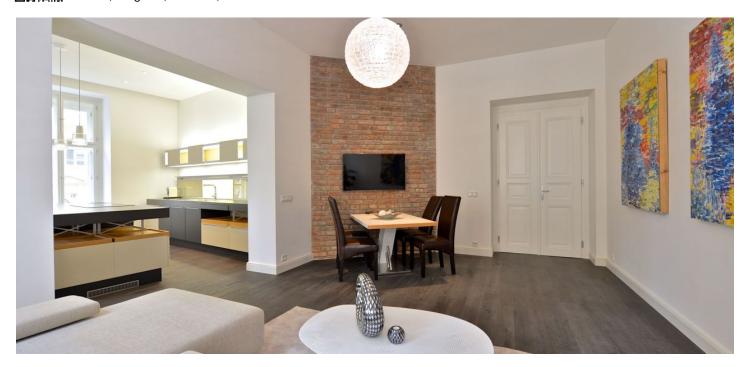

The interior consists of an eat-in kitchen with balcony access, a living room, 2 bedrooms with en-suite bathrooms, separate toilet, and a walk-in closet. The apartments will be offered in a state of white walls. Each apartment will be supplied with replicas of the original casement windows in the street facade and new wooden windows in the yard facade, security and fire replicas of the original entrance doors, suspended plasterboard ceilings without lighting fixtures, new plasters including basic white painting. In the courtyard and in the basement of the building will be placed an automatic parking system for 13 cars, including MPVs and SUVs; there will also be cellars in the common premises of the house.