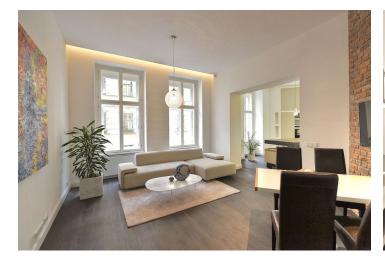

The interior consists of an eat-in kitchen with balcony access, a living room, 2 bedrooms with en-suite bathrooms, separate toilet, and a walk-in closet. The apartments will be offered in a state of white walls. Each apartment will be supplied with replicas of the original casement windows in the street facade and new wooden windows in the yard facade, security and fire replicas of the original entrance doors, suspended plasterboard ceilings without lighting fixtures, new plasters including basic white painting. In the courtyard and in the basement of the building will be placed an automatic parking system for 13 cars, including MPVs and SUVs; there will also be cellars in the common premises of the house.

Project Malátova 7 offers the opportunity to live in a **traditional residential area** on the border of Smíchov and Malá Strana, only steps from Janáčkovo nábřeží waterfront and Petřínské sady park. New residents will benefit from the proximity of Kampa, Petřín, the National Theater, and the Anděl shopping, entertainment and business center. The neighborhood is characterized by a **large selection of services** and offers rich possibilities for social and sports activities. **Excellent accessibility** by car (connection to the Prague ring road) and public transport (two minutes' walk from Arbesovo náměstí tram stop).