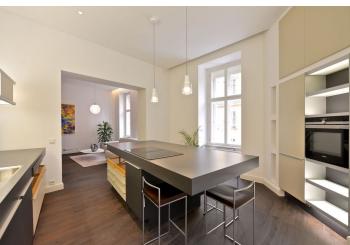

The interior consists of an eat-in kitchen with balcony access, a living room, 2 bedrooms with en-suite bathrooms, separate toilet, and a walk-in closet. The apartments will be offered in a state of white walls. Each apartment will be supplied with replicas of the original casement windows in the street facade and new wooden windows in the yard facade, security and fire replicas of the original entrance doors, suspended plasterboard ceilings without lighting fixtures, new plasters including basic white painting. In the courtyard and in the basement of the building will be placed an automatic parking system for 13 cars, including MPVs and SUVs; there will also be cellars in the common premises of the house.