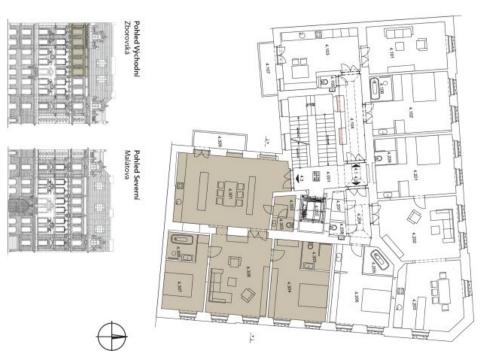

## **Apartment Two-bedroom (3+1)**

114 m², Prague 5, Smíchov, Malátova

svoboda&williams

BYT 3+1 403 113,94 M<sup>2</sup> (+ BALKON 5,15 M<sup>2</sup>)

malátova 7

| Kuchyně<br>Šatna<br>WC | 40,46 m <sup>2</sup><br>2,53 m <sup>2</sup><br>1,31 m <sup>2</sup> |
|------------------------|--------------------------------------------------------------------|
| WC                     | 1,31 m                                                             |
| Pokoj                  | 19,97 m <sup>2</sup>                                               |
| Koupelna               | 4,29 m <sup>2</sup>                                                |
| Ob. Pokoj              | 27,53 m²                                                           |
| Pokoj                  | 13,23 m <sup>2</sup>                                               |
| Koupelna               | 4,62 m <sup>2</sup>                                                |
| Balkón                 | 5,15 m <sup>2</sup>                                                |