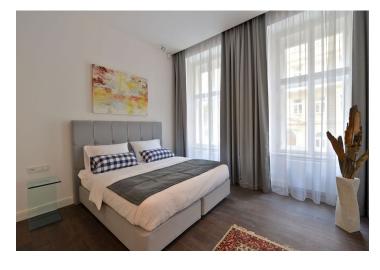

The interior consists of an eat-in kitchen with balcony access, a living room, 2 bedrooms with en-suite bathrooms, separate toilet, and a walk-in closet. The apartments will be offered in a state of white walls. Each apartment will be supplied with replicas of the original casement windows in the street facade and new wooden windows in the yard facade, security and fire replicas of the original entrance doors, suspended plasterboard ceilings without lighting fixtures, new plasters including basic white painting. In the courtyard and in the basement of the building will be placed an automatic parking system for 13 cars, including MPVs and SUVs; there will also be cellars in the common premises of the house.