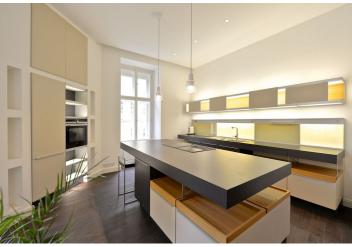

The interior consists of a living room, kitchen with access to the southoriented balcony, bedroom with en-suite bathroom, separate toilet, and a hall. The apartments will be offered in a state of white walls. Standards will include **replicas of the original casement windows** in the street facade and new wooden windows in the yard facade, security and fire replicas of the original entrance doors, suspended plasterboard ceilings without lighting fixtures, new plasters including basic white painting. In the courtyard and in the basement of the building will be placed an **automatic parking system for 13 cars, including MPVs and SUVs**; there will also be **cellars** in the common premises of the house.