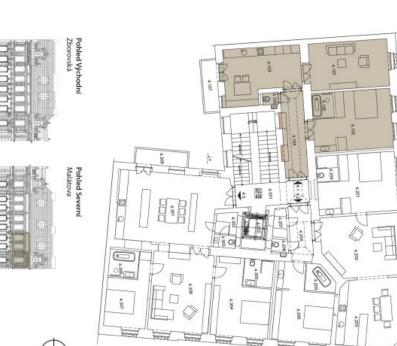

# Apartment One-bedroom (2+1)

80,2

 $M^2$ 

ò

Kuchyně Pokoj

> 22,17 m<sup>2</sup> 21,14 m<sup>2</sup>

Chodba

11,55 m<sup>2</sup> 20,84 m<sup>2</sup> S. NP

Ob. Poko

+ BALKON 5,16 M2)

Balkón

5,16 m<sup>2</sup> 3,25 m<sup>2</sup> 1,25 m<sup>2</sup>

Koupelna NC

80 m², Prague 5, Smíchov, Malátova