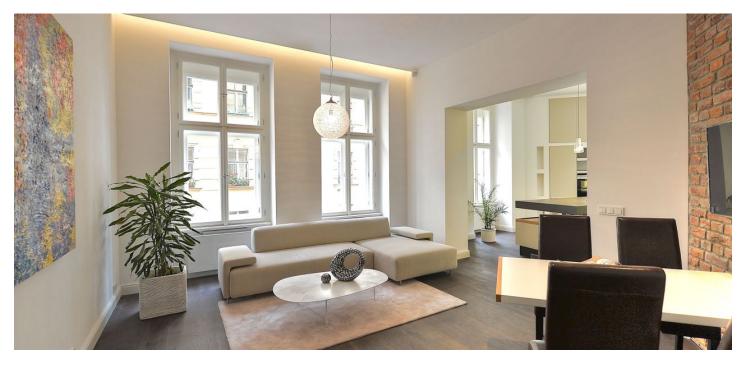

The interior consists of a living room, kitchen with access to the southoriented balcony, bedroom with en-suite bathroom, separate toilet, and a hall. The apartments will be offered in a state of white walls. Standards will include **replicas of the original casement windows** in the street facade and new wooden windows in the yard facade, security and fire replicas of the original entrance doors, suspended plasterboard ceilings without lighting fixtures, new plasters including basic white painting. In the courtyard and in the basement of the building will be placed an **automatic parking system for 13 cars, including MPVs and SUVs**; there will also be **cellars** in the common premises of the house.