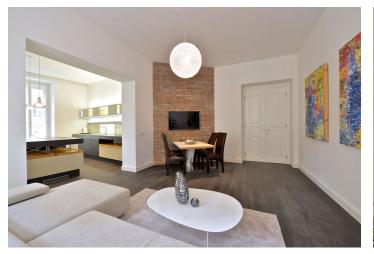

The interior consists of a living room, kitchen with access to the southoriented balcony, bedroom with en-suite bathroom, separate toilet, and a hall. The apartments will be offered in a state of white walls. Standards will include **replicas of the original casement windows** in the street facade and new wooden windows in the yard facade, security and fire replicas of the original entrance doors, suspended plasterboard ceilings without lighting fixtures, new plasters including basic white painting. In the courtyard and in the basement of the building will be placed an **automatic parking system for 13 cars, including MPVs and SUVs**; there will also be **cellars** in the common premises of the house.