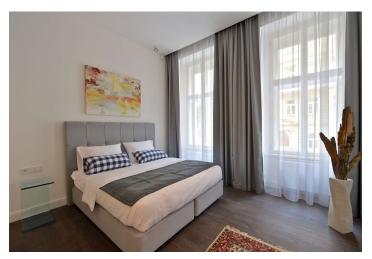

The interior consists of a living room, kitchen with access to the southoriented balcony, bedroom with en-suite bathroom, separate toilet, and a hall. The apartments will be offered in a state of white walls. Standards will include **replicas of the original casement windows** in the street facade and new wooden windows in the yard facade, security and fire replicas of the original entrance doors, suspended plasterboard ceilings without lighting fixtures, new plasters including basic white painting. In the courtyard and in the basement of the building will be placed an **automatic parking system for 13 cars, including MPVs and SUVs**; there will also be **cellars** in the common premises of the house.