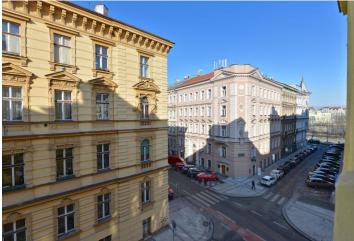

Lobkovická zahrada ha C Ziradlove ha C Zira

\* Area of the unit according to the Civil Code. The area consists of the sum total area of the entire unit bounded by perimeter walls.

One-bedroom apartment with a balcony on the fourth floor of a Neo-Baroque palace at a prestigious address in Prague. Malátova 7 is a first class urban housing project set in a classical apartment building after complete reconstruction, situated on the border of Smíchov and Malá Strana, just a few steps from the zahrada Kinských garden and Janáčkovo nábřeží waterfront. The corner structure with its distinctive Neo-Baroque façade and an impressive lobby offers a total of 15 apartments, including three newly built penthouses. The building is complete with a lift, attractive common areas and an automatic parking system. Residential units are characterized by a sophisticated combination of modern design with original features and high standard of technology. Completion is scheduled for Q4 2017.

Project Malátova 7 offers the opportunity to live in a **traditional residential area** on the border of Smíchov and Malá Strana, only steps from Janáčkovo nábřeží waterfront and Petřínské sady park. New residents will benefit from the proximity of Kampa, Petřín, the National Theater, and the Anděl shopping, entertainment and business center. The neighborhood is characterized by a **large selection of services** and offers rich possibilities for social and sports activities. **Excellent accessibility** by car (connection to the Prague ring road) and public transport (two minutes' walk from Arbesovo náměstí tram stop).