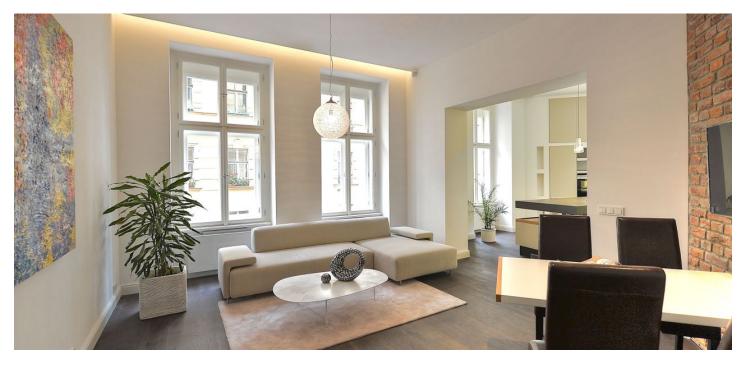

\* Area of the unit according to the Civil Code. The area consists of the sum total area of the entire unit bounded by perimeter walls.

New two-bedroom flat with 2 balconies on the second floor of a Neo-Baroque palace at a prestigious address in Prague. Malátova 7 is a first class urban housing project set in a classical apartment building after complete reconstruction, situated on the border of Smíchov and Malá Strana, just a few steps from the zahrada Kinských garden and Janáčkovo nábřeží waterfront. The corner structure with its distinctive Neo-Baroque façade and an impressive lobby offers a total of 15 apartments, including three newly built penthouses. The building is complete with a lift, attractive common areas and an automatic parking system. Residential units are characterized by a sophisticated combination of modern design with original features and high standard of technology. Completion is scheduled for Q4 2017.

The interior consists of an eat-in kitchen with balcony access, a living room, 2 bedrooms with en-suite bathrooms (master bedroom also with additional balcony), separate toilet, and a walk-in closet. The apartments will be offered in a state of **white walls**.