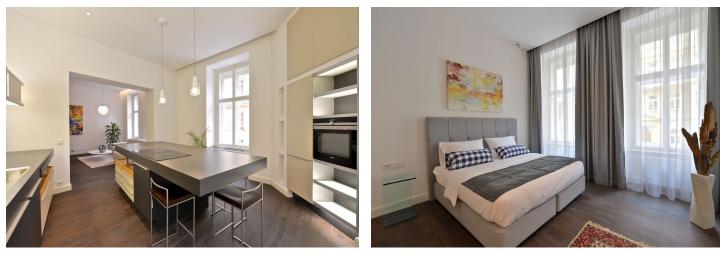

The interior consists of an eat-in kitchen with balcony access, a living room, 2 bedrooms with en-suite bathrooms (master bedroom also with additional balcony), separate toilet, and a walk-in closet. The apartments will be offered in a state of **white walls**.

Standards will include **replicas of the original casement windows** in the street facade and new wooden windows in the yard facade, security and fire replicas of the original entrance doors, suspended plasterboard ceilings without lighting fixtures, new plasters including basic white painting. In the courtyard and in the basement of the building will be placed an **automatic parking system for 13 cars, including MPVs and SUVs**; there will also be **cellars** in the common premises of the house.