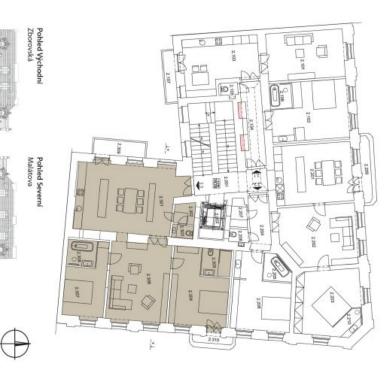

## Apartment Two-bedroom (3+1)

+ BALKÓN 5,17 M2; 1,85 M2)

12,25 M<sup>2</sup>

BYT 3 3. NP

Satna

Kuchyně

39,17 m<sup>2</sup>

Pokoj NC

20,02 m<sup>2</sup>

1,31 m<sup>2</sup> 2,42 m<sup>2</sup>

4,31 m<sup>2</sup>

Koupelna

27,45 m<sup>2</sup>

13,16 m<sup>2</sup>

ω̈́

112 m², Prague 5, Smíchov, Malátova

Balkón

5,17 m<sup>2</sup> 4,41 m<sup>2</sup>

Koupelna

Pokoj Ob. Pokoj

Sold

Svoboda & Williams s.r.o. info@svoboda-williams.com www.svoboda-williams.com

Prague +420 257 328 281 +420 724 551 238 Brno +420 543 250 711 +420 724 551 238 Bratislava +421 948 939 938