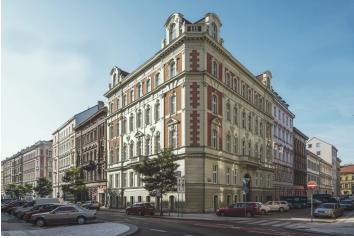

\* Area of the unit according to the Civil Code. The area consists of the sum total area of the entire unit bounded by perimeter walls.

New two-bedroom flat with 2 balconies on the second floor of a Neo-Baroque palace at a prestigious address in Prague. Malátova 7 is a first class urban housing project set in a classical apartment building after complete reconstruction, situated on the border of Smíchov and Malá Strana, just a few steps from the zahrada Kinských garden and Janáčkovo nábřeží waterfront. The corner structure with its distinctive Neo-Baroque façade and an impressive lobby offers a total of 15 apartments, including three newly built penthouses. The building is complete with a lift, attractive common areas and an automatic parking system. Residential units are characterized by a sophisticated combination of modern design with original features and high standard of technology. Completion is scheduled for Q4 2017.

Project Malátova no. 7 offers the opportunity to live in a **traditional residential area** on the border of Smíchov and Malá Strana, only steps from Janáčkovo nábřeží waterfront and Petřínské sady park. New residents will benefit from the proximity of Kampa, Petřín, the National Theater, and the Anděl shopping, entertainment and business center. The neighborhood is characterized by a **large selection of services** and offers rich possibilities for social and sports activities. **Excellent accessibility** by car (connection to the Prague ring road) and public transport (two minutes' walk from Arbesovo náměstí tram stop).