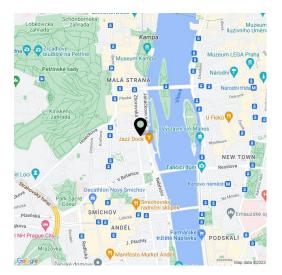

Project Malátova no. 7 offers the opportunity to live in a **traditional residential area** on the border of Smíchov and Malá Strana, only steps from Janáčkovo nábřeží waterfront and Petřínské sady park. New residents will benefit from the proximity of Kampa, Petřín, the National Theater, and the Anděl shopping, entertainment and business center. The neighborhood is characterized by a **large selection of services** and offers rich possibilities for social and sports activities. **Excellent accessibility** by car (connection to the Prague ring road) and public transport (two minutes' walk from Arbesovo náměstí tram stop).